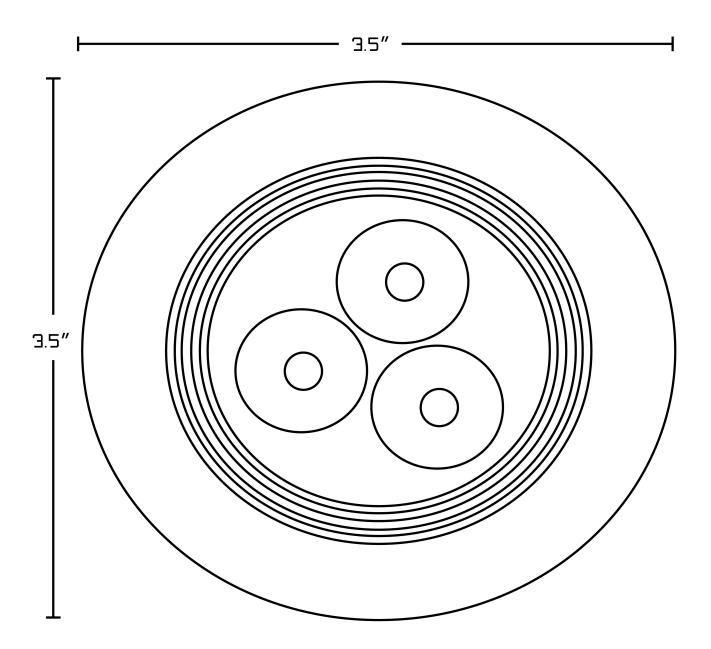

## Feature(s):

- THIS PRODUCT INCLUDE(S): 1x pot light in antique brass color (588).
- This pot light features a round shape with a modern style.
- This product is made for semi-recessed installation.
- DIY installation instructions are included in the box.
- This pot light is made with aluminum.
- ETL-ROHS-Energy Star certified.
- Most city inspectors require the use of certified products to get approval.
- The primary color of this product is antique brass and it comes with antique brass hardware.
- Constructed with lead-free brass, ensuring strength and durability.
- Solid bulky brass feel (not cheap and light).
- 3.5-in. Width (left to right).
- 3.5-in. Depth (back to front).
- 5-in. Height (top to bottom).
- All dimensions are nominal.
- This product can usually be shipped out in 1 day.
- Quality control approved in Canada.
- Each box on your order is physically opened-up and inspected to make sure only the highest quality product is shipped.
- We take and store photos of every single quality audit of every single order we ship.
- You can see them when you track your order on our website.

| Product ID:              | 588                  |
|--------------------------|----------------------|
| Product Type:            | Pot Light            |
| Watts:                   | 3W                   |
| Volts:                   | 120V                 |
| Shape:                   | Round                |
| Install Type:            | Semi-Recessed        |
| LED Backlit:             | Yes                  |
| Width Group:             | 0-in 9-in.           |
| Material:                | Aluminum             |
| Certification:           | ETL-ROHS-Energy Star |
| Style:                   | Modern               |
| Hardware Color:          | Antique Brass        |
| Color:                   | Antique Brass        |
| Recommended Ship Method: | SP                   |