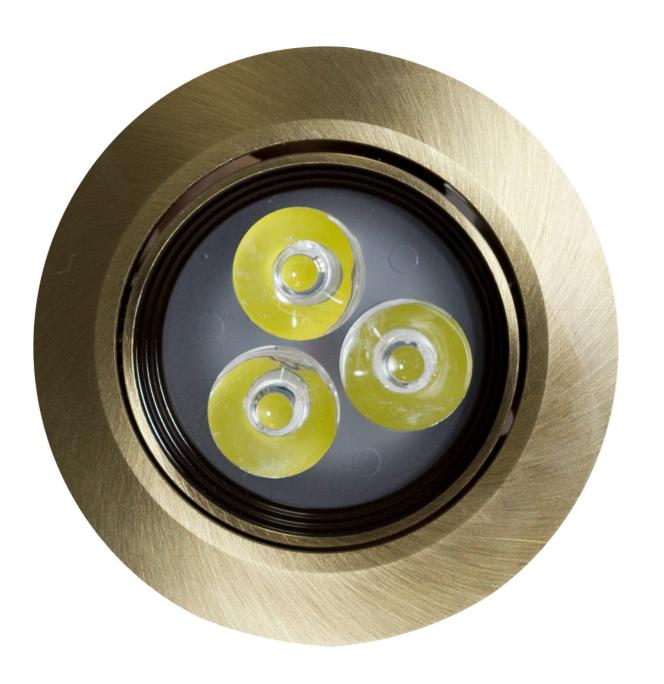

<sup>\*</sup>Estimated as of 22 Apr 2022 12:36 PM.

Quality control approved in Canada. Each box on your order is physically opened-up and inspected to make sure only the highest quality product is shipped. We take and store photos of every single quality audit of every single order we ship. You can see them when you track your order on our website. This product is not a group of multiple products but a unique SKU. It features a round shape. This pot light is designed to be installed as a semi-recessed pot light. It is constructed with aluminum. This modern pot light product is ETL-ROHS-Energy Star certified.

## Feature(s):

- THIS PRODUCT INCLUDE(S): 1x pot light in antique brass color (588).
- This pot light features a round shape with a modern style.
- This product is made for semi-recessed installation.
- DIY installation instructions are included in the box.
- This pot light is made with aluminum.
- ETL-ROHS-Energy Star certified.
- Most city inspectors require the use of certified products to get approval.
- The primary color of this product is antique brass and it comes with antique brass hardware.
- Constructed with lead-free brass, ensuring strength and durability.
- Solid bulky brass feel (not cheap and light).
- 3.5-in. Width (left to right).
- 3.5-in. Depth (back to front).
- 5-in. Height (top to bottom).
- All dimensions are nominal.
- This product can usually be shipped out in 1 day.
- Quality control approved in Canada.
- Each box on your order is physically opened-up and inspected to make sure only the highest quality product is shipped.
- We take and store photos of every single quality audit of every single order we ship.
- You can see them when you track your order on our website.

| Product ID:              | 588                  |
|--------------------------|----------------------|
| Product Type:            | Pot Light            |
| Watts:                   | 3W                   |
| Volts:                   | 120V                 |
| Shape:                   | Round                |
| Install Type:            | Semi-Recessed        |
| LED Backlit:             | Yes                  |
| Width Group:             | 0-in 9-in.           |
| Material:                | Aluminum             |
| Certification:           | ETL-ROHS-Energy Star |
| Style:                   | Modern               |
| Hardware Color:          | Antique Brass        |
| Color:                   | Antique Brass        |
| Recommended Ship Method: | SP                   |