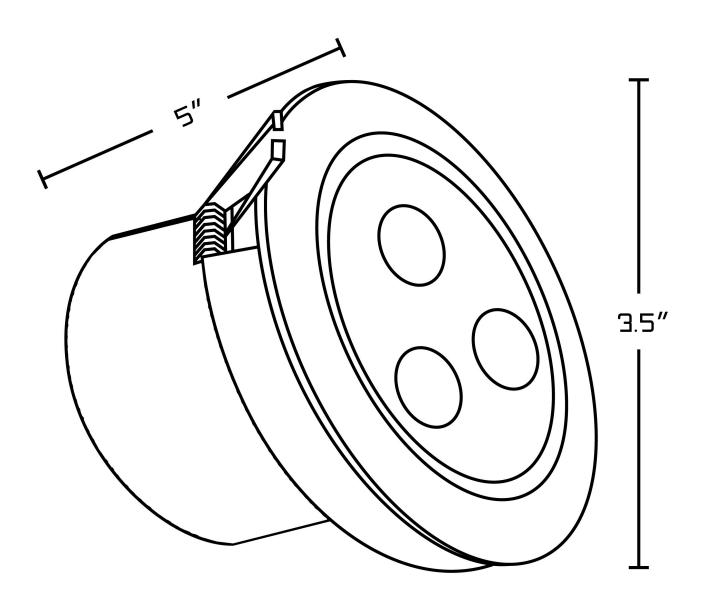

## Feature(s):

- THIS PRODUCT INCLUDE(S): 1x pot light in antique brass color (588).
- This pot light features a round shape with a modern style.
- This product is made for semi-recessed installation.
- DIY installation instructions are included in the box.
- This pot light is made with aluminum.
- ETL-ROHS-Energy Star certified.
- Most city inspectors require the use of certified products to get approval.
- The primary color of this product is antique brass and it comes with antique brass hardware.
- Constructed with lead-free brass, ensuring strength and durability.
- Solid bulky brass feel (not cheap and light).
- 3.5-in. Width (left to right).
- 3.5-in. Depth (back to front).
- 5-in. Height (top to bottom).
- All dimensions are nominal.
- This product can usually be shipped out in 1 day.
- Quality control approved in Canada.
- Each box on your order is physically opened-up and inspected to make sure only the highest quality product is shipped.
- We take and store photos of every single quality audit of every single order we ship.
- You can see them when you track your order on our website.

| Product ID:              | 588                  |
|--------------------------|----------------------|
| Product Type:            | Pot Light            |
| Watts:                   | 3W                   |
| Volts:                   | 120V                 |
| Shape:                   | Round                |
| Install Type:            | Semi-Recessed        |
| LED Backlit:             | Yes                  |
| Width Group:             | 0-in 9-in.           |
| Material:                | Aluminum             |
| Certification:           | ETL-ROHS-Energy Star |
| Style:                   | Modern               |
| Hardware Color:          | Antique Brass        |
| Color:                   | Antique Brass        |
| Recommended Ship Method: | SP                   |