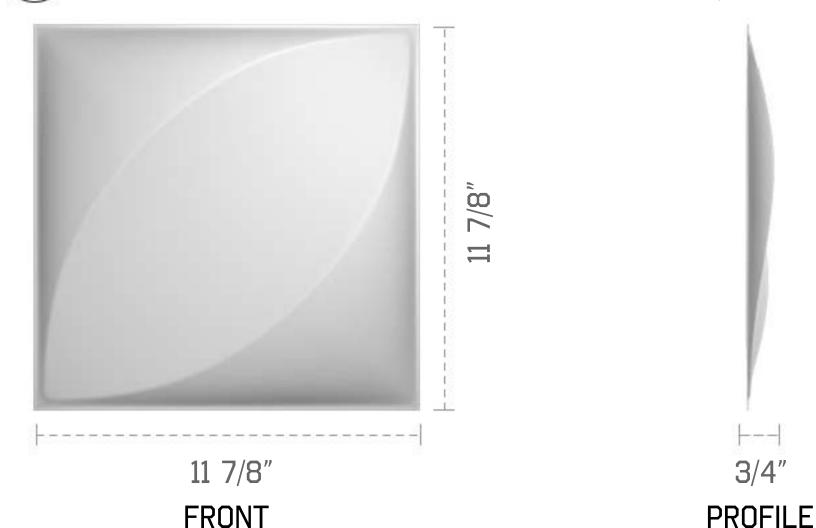

## WP12X12MLWH

## 11 7/8"W X 11 7/8"H MALONE ENDURAWALL DECORATIVE 3D WALL PANEL, WHITE

EKENA MILLWORK 2300 WEST MAIN ST. CLARKSVILLE, TX 75426 TOLL FREE: 866-607-0453 WWW.EKENAMILLWORK.COM