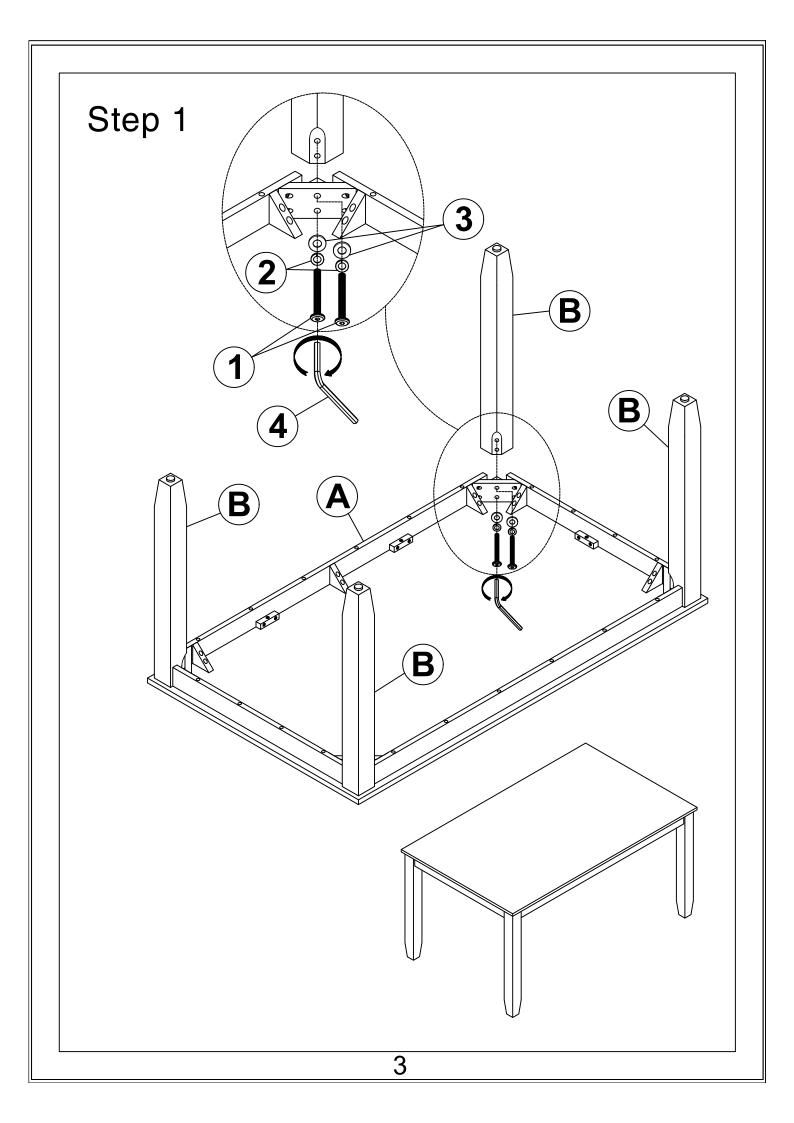

#### **IMPORTANT NOTE:**

- 1 PLACE ALL PARTS ON A CLEAN AND SMOOTH SURFACE SUCH AS A RUG OR CARPET TO AVOID THE PARTS FROM BEING SCRATCHED.
- ② BEFORE YOU BEGIN, KINDLY FOLLOW THE ASSEMBLY INSTRUCTIONS STEP BY STEP.
- 3 DO NOT TIGHTEN ALL SCREWS AND BOLTS UNTIL THE TABLE IS FULLY SET-UP

# **Part List Hardware List** Ø5/16" x 70mm BOLT (8pcs) TOP TABLE (1pc) Ø5/16" x 13mm LEGS TABLE (4pcs) SPRING WASHER (8pcs) Ø5/16" x 19mm FLAT WASHER (8pcs) 4mm

ALLENKEY (1pc)