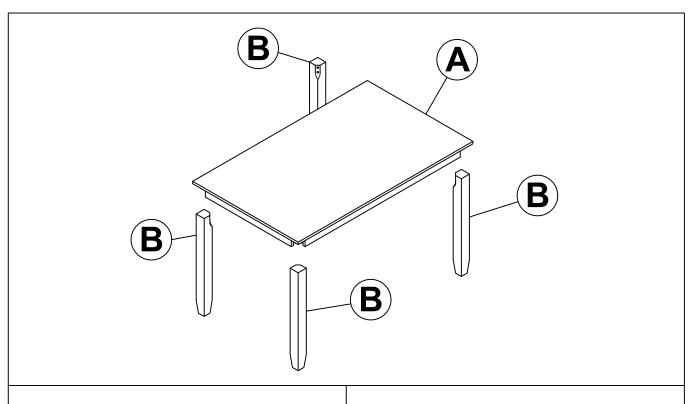

# **Part List Hardware List** Ø5/16" x 70mm BOLT (8pcs) TOP TABLE (1pc) Ø5/16" x 13mm LEGS TABLE (4pcs) SPRING WASHER (8pcs) Ø5/16" x 19mm FLAT WASHER (8pcs) 4mm

ALLENKEY (1pc)