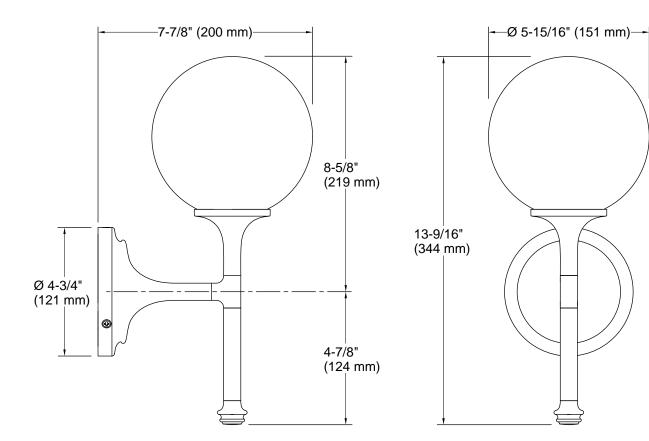

### **Technical Information**

| All product dimensions are nominal. |                              |  |  |
|-------------------------------------|------------------------------|--|--|
| Material:                           | Steel, Aluminum, Zinc, Glass |  |  |
| Number of Lights:                   | 1                            |  |  |
| Lighting Type:                      | Socket-based                 |  |  |
| Socket Type:                        | E-12 Candelabra              |  |  |
| Number of Shades:                   | 1                            |  |  |
| Shade Type:                         | Glass - clear                |  |  |
| Hanging Type:                       | Non-hanging                  |  |  |
|                                     |                              |  |  |