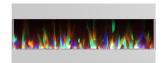

## FIREPLACE FEATURES

- Offered in 42", 50", and 60" displays
- Driftwood log or crystal rock display options
- Dual heat settings
- Automatic thermal safety switch
- CSA certified

42" Display

Treat yourself to an evening by the fire with Cambridge electric fireplaces. Stunning displays of flames will light up the room in an instant, creating a warm setting in your home. These fireplaces can be installed right into the wall, saving the smallest of rooms much needed floor space.

The display is made up of 10 LED colors in along with 10 flame effects. These flames can be set to display your favorite color or transition through all colors continuously. Adjustable brightness settings are the most convenient as you go from day to night. Simply pick up the remote control provided and choose your most comfortable setting. A Cambridge fireplace will look like an elegant work of art on your wall. What sets it apart is that it can also make you feel warm and comfortable at home

50" Display

60" Display