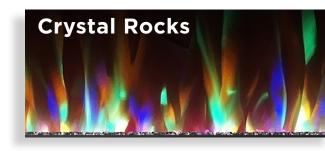

## FIREPLACE FEATURES

- Offered in 42", 50", and 60" displays
- Driftwood log or crystal rock display options
- Dual heat settings
- Automatic thermal safety switch
- CSA certified

42" Display

Treat yourself to an evening by the fire with Cambridge electric fireplaces. Stunning displays of flames will light up the room in an instant, creating a warm setting in your home. These fireplaces can be installed right into the wall, saving the smallest of rooms much needed floor space.