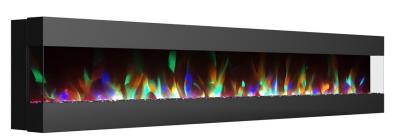

## FIREPLACE FEATURES

- Offered in 42", 50", and 60" displays
- Driftwood log or crystal rock display options
- Dual heat settings
- Automatic thermal safety switch
- CSA certified

42" Display

Treat yourself to an evening by the fire with Cambridge electric fireplaces. Stunning displays of flames will light up the room in an instant, creating a warm setting in your home. These fireplaces can be installed right into the wall, saving the smallest of rooms much needed floor space.

The display is made up of 10 LED colors in along with 10 flame effects. These flames can be set to display your favorite color or transition through all colors continuously. Adjustable brightness settings are the most convenient as you go from day to night. Simply pick up the remote control provided and choose your most comfortable setting. A Cambridge fireplace will look like an elegant work of art on your wall. What sets it apart is that it can also make you feel warm and comfortable at home

50" Display

60" Display