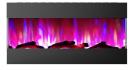

## FIREPLACE FEATURES

- Offered in 42", 50", and 60" displays
- Driftwood log or crystal rock display options
- Dual heat settings
- Automatic thermal safety switch
- CSA certified

42" Display

Treat yourself to an evening by the fire with Cambridge electric fireplaces. Stunning displays of flames will light up the room in an instant, creating a warm setting in your home. These fireplaces can be installed right into the wall, saving the smallest of rooms much needed floor space.

The display is made up of 10 LED colors in along with 10 flame effects. These flames can be set to display your favorite color or transition through all colors continuously. Adjustable brightness settings are the most convenient as you go from day to night. Simply pick up the remote control provided and choose your most comfortable setting. A Cambridge fireplace will look like an elegant work of art on your wall. What sets it apart is that it can also make you feel warm and comfortable at home