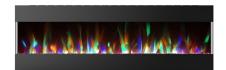

## FIREPLACE FEATURES

- Offered in 42", 50", and 60" displays
- Driftwood log or crystal rock display options
- Dual heat settings
- Automatic thermal safety switch
- CSA certified

42" Display

Treat yourself to an evening by the fire with Cambridge electric fireplaces. Stunning displays of flames will light up the room in an instant, creating a warm setting in your home. These fireplaces can be installed right into the wall, saving the smallest of rooms much needed floor space.

The display is made up of 10 LED colors in along with 10 flame effects. These flames can be set to display your favorite color or transition through all colors continuously. Adjustable brightness settings are the most convenient as you go from day to night. Simply pick up the remote control provided and choose your most comfortable setting. A Cambridge fireplace will look like an elegant work of art on your wall. What sets it apart is that it can also make you feel warm and comfortable at home

50" Display

60" Display