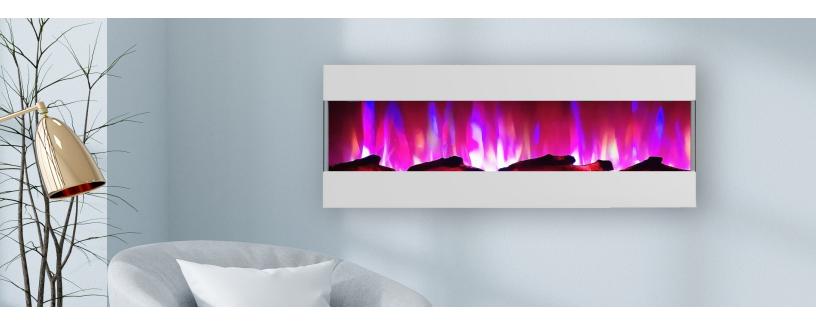

## FIREPLACE FEATURES

- Offered in 42", 50", and 60" displays
- Driftwood log or crystal rock display options
- Dual heat settings
- Automatic thermal safety switch
- CSA certified

42" Display

Treat yourself to an evening by the fire with Cambridge electric fireplaces. Stunning displays of flames will light up the room in an instant, creating a warm setting in your home. These fireplaces can be installed right into the wall, saving the smallest of rooms much needed floor space.

The display is made up of 10 LED colors in along with 10 flame effects. These flames can be set to display your favorite color or transition through all colors continuously. Adjustable brightness settings are the most convenient as you go from day to night. Simply pick up the remote control provided and choose your most comfortable setting. A Cambridge fireplace will look like an elegant work of art on your wall. What sets it apart is that it can also make you feel warm and comfortable at home