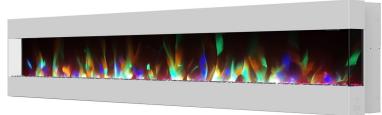

## FIREPLACE FEATURES

- Offered in 42", 50", and 60" displays
- Driftwood log or crystal rock display options
- Dual heat settings
- Automatic thermal safety switch
- CSA certified

42" Display

Treat yourself to an evening by the fire with Cambridge electric fireplaces. Stunning displays of flames will light up the room in an instant, creating a warm setting in your home. These fireplaces can be installed right into the wall, saving the smallest of rooms much needed floor space.

The display is made up of 10 LED colors in along with 10 flame effects. These flames can be set to display your favorite color or transition through all colors continuously. Adjustable brightness settings are the most convenient as you go from day to night. Simply pick up the remote control provided and choose your most comfortable setting. A Cambridge fireplace will look like an elegant work of art on your wall. What sets it apart is that it can also make you feel warm and comfortable at home