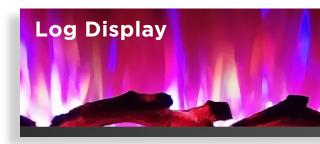

## FIREPLACE FEATURES

- Offered in 42", 50", and 60" displays
- Driftwood log or crystal rock display options
- Dual heat settings
- Automatic thermal safety switch
- CSA certified

42" Display

Treat yourself to an evening by the fire with Cambridge electric fireplaces. Stunning displays of flames will light up the room in an instant, creating a warm setting in your home. These fireplaces can be installed right into the wall, saving the smallest of rooms much needed floor space.