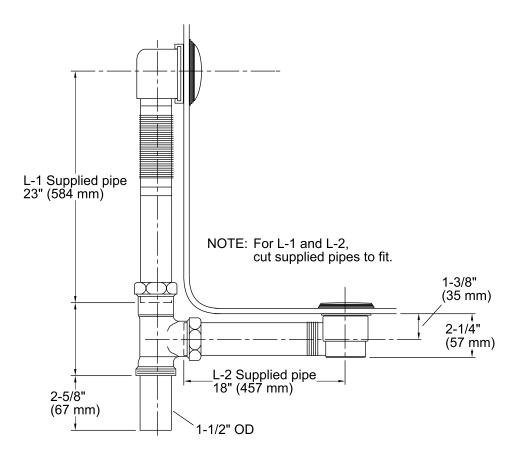

# Clearflo Clearflo Bath Drain K-7265

#### **Technical Information**

All product dimensions are nominal.