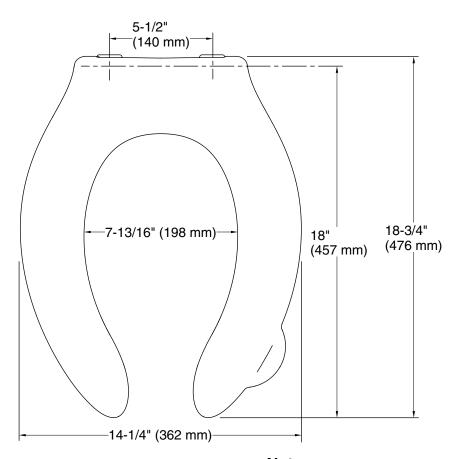

#### **Technical Information**

All product dimensions are nominal.

Seat shape type: Elongated
Seat front type: Open-front
Seat hinge type: Check

Seat-mounting 5-1/2" (140 mm)

holes: