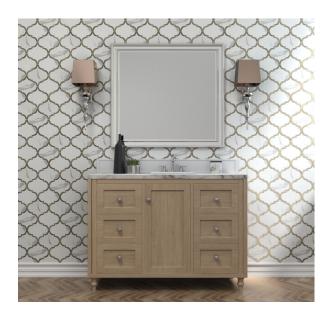

## WATERJET PORCELAIN MARBLE

Colors

Sizes

10x13

This arabesque porcelain mosaics exquisitely tailored in both shape and color. Created from a combination of porcelain tile that has the rich look of marble in tones of white and gray. Inspired by the elegant feel of stone and wood, this mosaic offers the look of exquisite wood and marble inlay that can be used in any space of the home, with minimal maintenance.