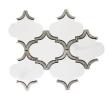

## WATERJET PORCELAIN MARBLE

Colors

Sizes

10x13

This arabesque porcelain mosaics exquisitely tailored in both shape and color. Created from a combination of porcelain tile that has the rich look of marble in tones of white and gray. Inspired by the elegant feel of stone and wood, this mosaic offers the look of exquisite wood and marble inlay that can be used in any space of the home, with minimal maintenance.

## **Specifications**

**Piece Size:** 9.69-in x 12.95-in Coverage/Pc: 0.87 sqft/pc Coverage/Box: 7.83/sqft

Pieces/Box: 9

Tile Format: Mesh Mounted Chip Size: MULTI-SIZED Thickness: 0.393 mm

Material: Porcelain Finish: Polished

**Shade Variation:** V2 (slight variation) Water Absorption: Impervious

**Chemical Resistant: No** 

**DCOF**: Not rated **PEI:** 4-heavy traffic

Tile Use

**Exterior** 

Interior

**■** Wall

Floor