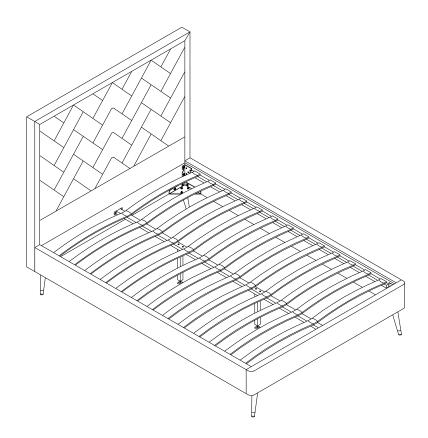

# **BD009-QN** 60" × 80"



# **IMPORTANT NOTE**

- 1. PLEASE CHECK THAT ALL PARTS ARE PRESENT BEFORE YOU START THE ASSEMBLY OF YOUR FURNITURE.
- 2. FOR THE PROTECTION OF YOUR FURNITURE, PLACE ALL PARTS ON A CLEAN AND SMOOTH SURFACE TO PREVENT ANY DAMAGE.
- 3. DO NOT USE POWER TOOLS TO ASSEMBLE THE BED.
- 4. PLEASE PERIODICALLY CHECK ALL FITTINGS AND RE-TIGHTEN AS NECESSARY.
- 5. DO NOT USE THE BED UNLESS ALL BOLTS AND SCREWS ARE FIRMLY SECURED.



# STOP!

Before beginning the assembly process, ensure all boxes and parts have been delivered.

## **FOR BEST RESULTS:**

- Do not throw away packaging materials until assembly is complete.
- Assemble item on a soft surface, such as cardboard or carpet, to protect finish.
- Proper assembly requires two people.





View our assembly video online: **WWW.MANHATTANCOMFORT.