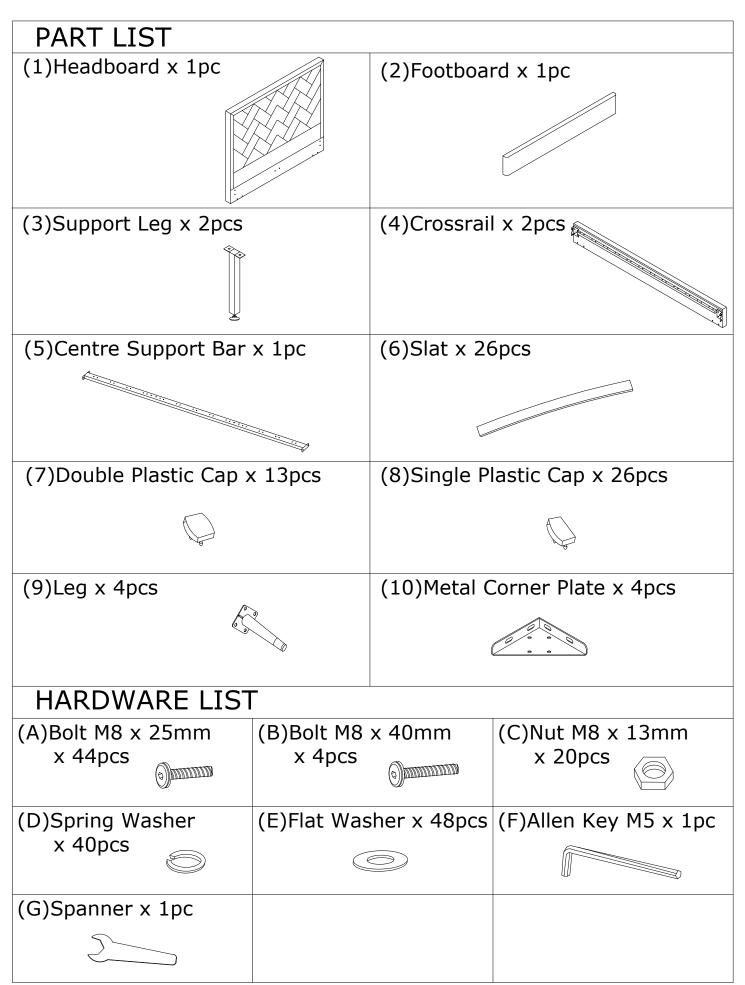

# STOP!

Before beginning the assembly process, ensure all boxes and parts have been delivered.