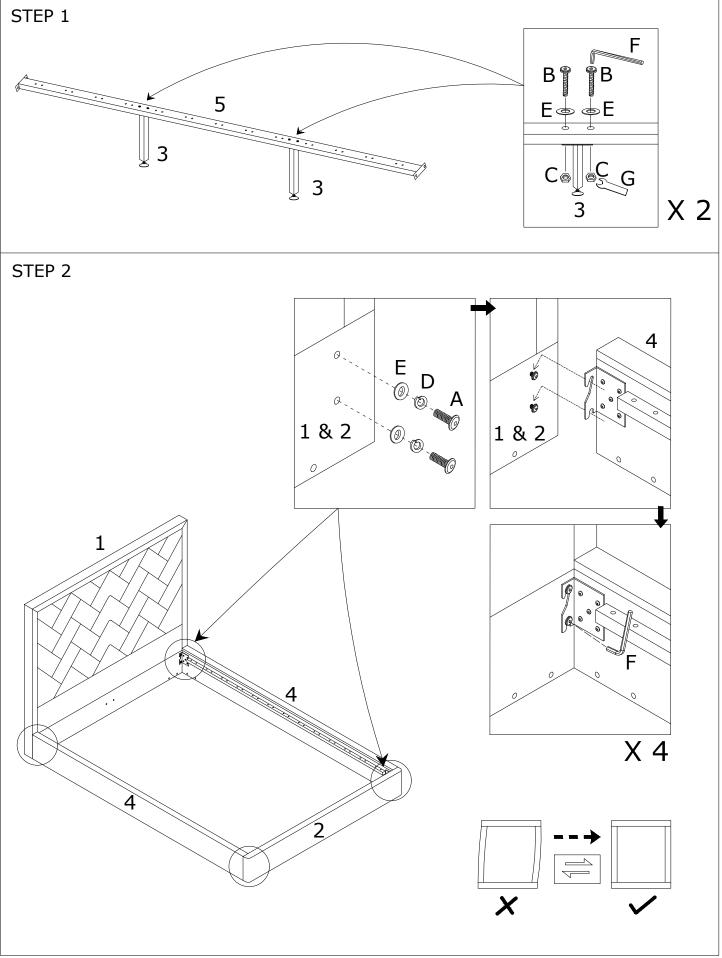

# STOP!

Before beginning the assembly process, ensure all boxes and parts have been delivered.