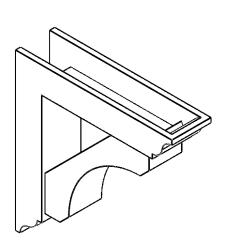

## ITEM NUMBER: BKTP03X12X12LEC01

3"W X 12"D X 12"H X 2"T LEGACY ARCHITECTURAL GRADE PVC OPEN BRACKET, TRADITIONAL TOP AND BACK, 2 1/2"W CLOSED BRACE

**SIDE PROFILE** 

**FRONT PROFILE** 

**ISOMETRIC** 

GENERATED DATE: 03/21/2024