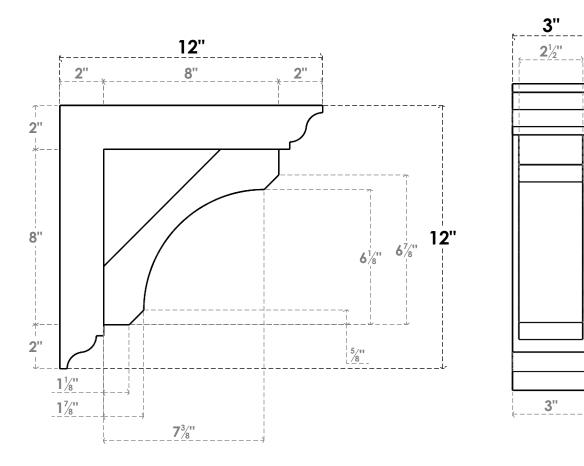

## ITEM NUMBER: BKTP03X12X12LEC01

3"W X 12"D X 12"H X 2"T LEGACY ARCHITECTURAL GRADE PVC OPEN BRACKET, TRADITIONAL TOP AND BACK, 2 1/2"W CLOSED BRACE

**SIDE PROFILE** 

**FRONT PROFILE** 

**ISOMETRIC** 

GENERATED DATE: 03/21/2024