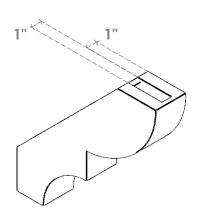

## ITEM NUMBER: BRCURO030X14000X14000RIDRCPR

3"W X 14"D X 14"H RIDGEWOOD ROUGH CEDAR WOODGRAIN OPEN TIMBERTHANE BRACE, PRIMED TAN

**SIDE PROFILE** 

**FRONT PROFILE** 

**ISOMETRIC** 

GENERATED DATE: 04/05/2023