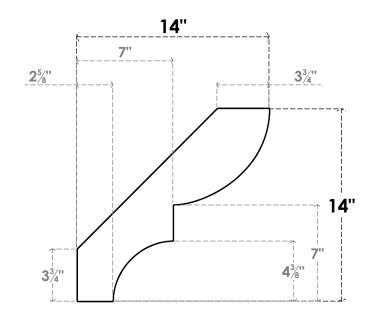

## ITEM NUMBER: BRCURO030X14000X14000RIDRCPR

3"W X 14"D X 14"H RIDGEWOOD ROUGH CEDAR WOODGRAIN OPEN TIMBERTHANE BRACE, PRIMED TAN

**SIDE PROFILE** 

**FRONT PROFILE** 

**ISOMETRIC** 

GENERATED DATE: 04/05/2023