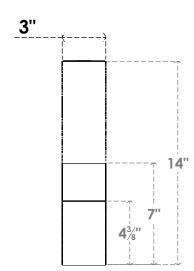

## ITEM NUMBER: BRCURO030X14000X14000RIDRCPR

3"W X 14"D X 14"H RIDGEWOOD ROUGH CEDAR WOODGRAIN OPEN TIMBERTHANE BRACE, PRIMED TAN

**SIDE PROFILE** 

**FRONT PROFILE** 

**ISOMETRIC** 

GENERATED DATE: 04/05/2023