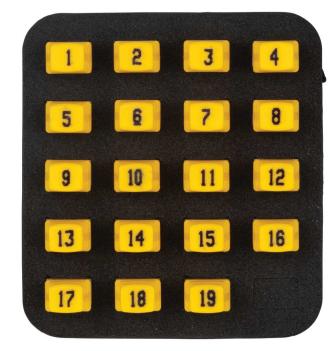

## LanMap™ Kit

The Klein Tools LanMap provides an efficient way to identify RJ45 connections in multiple locations. Working in conjunction with Klein's VDV Scout Pro Tester, the kit can identify up to 19 different locations. For use with various Klein Scout® Pro and Commander™ series of cable testers.