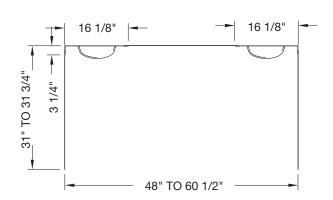

### **FEATURES**

- High impact polystyrene 5-Piece wall set has 59-inch high walls that can be installed in a bathtub application
- Quick and easy direct-to-wall installation
- Bright, glossy polystyrene is easy to clean
- Wall set includes 4 shelves for storage
- Can be cut to size to accommodate any shower space that fits a length of 48-in to 61-in and a width of 31-in to 32-in
- Glue-up walls are ideal for remodeling projects
- Limited 1-year warranty
- Available in White