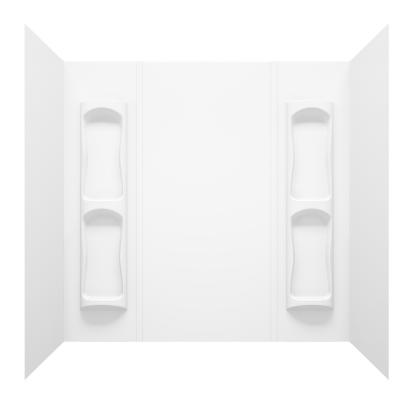

# **IREDELL**

WALL PANEL KIT 60 ½ x 31 ¾ x 59 inches

MODEL #: 807137-000-129-000

ITEM #: 3492162

### **FEATURES**

- High impact polystyrene 5-Piece wall set has 59-inch high walls that can be installed in a bathtub application
- Quick and easy direct-to-wall installation
- Bright, glossy polystyrene is easy to clean
- Wall set includes 4 shelves for storage
- Can be cut to size to accommodate any shower space that fits a length of 48-in to 61-in and a width of 31-in to 32-in
- Glue-up walls are ideal for remodeling projects
- Limited 1-year warranty
- Available in White