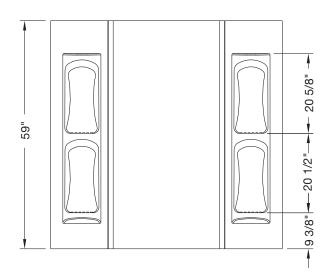

# **IREDELL**

WALL PANEL KIT 60 ½ x 31 ¾ x 59 inches

MODEL #: 807137-000-129-000

ITEM #: 3492162

### **FEATURES**

- High impact polystyrene 5-Piece wall set has 59-inch high walls that can be installed in a bathtub application
- Quick and easy direct-to-wall installation
- Bright, glossy polystyrene is easy to clean
- Wall set includes 4 shelves for storage
- Can be cut to size to accommodate any shower space that fits a length of 48-in to 61-in and a width of 31-in to 32-in
- Glue-up walls are ideal for remodeling projects
- Limited 1-year warranty
- Available in White

## **SPECIFICATIONS**

Model # 807137-000-129-000

Material High-Impact Polystyrene

Installation TypeGlue to wallConfigurationAlcoveShelf IncludedYes

No. of Panels 5

Product Weight 20 lbs (9 kg)

Warranty Limited 1-year