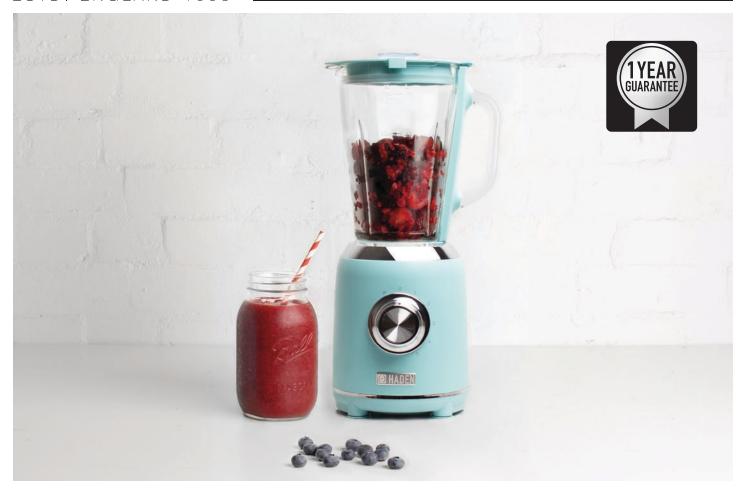

## **HERITAGE BLENDER**

Enjoy fresh smoothies in seconds with Haden Heritage Blender. This retro inspired blender features ice crush function, 5 speed control with pulse, anti-slip feet and a tempered glass jug that is dishwasher safe for added convenience. This gadget is not only good looking but perfect for making healthy smoothies, nut milks, sauces, delicious milkshakes, protein shakes, baby food and more. Perfectly matches our Heritage Turquoise and Ivory collections.

## **HERITAGE BLENDER**

#75029 (Turquoise) UPC: 0-17342-75029-6 #75062 (Ivory) UPC: 0-17342-75062-3

56 Ounce Capacity
Plastic Body with Chrome Ring
5 Speed Control with Pulse
Anti-Slip Feet
Dim: 8.25" W x 7.5" D x 17" H

Ice Crush Function Tempered Glass Jug Jug with Dual Safety Lock Lid with Measuring Cup

Shipping Box: 14.5" x 9.25" x 12.5" Wt: 10 lbs Cube: 0.97 40' Cnt Qty: 2,216