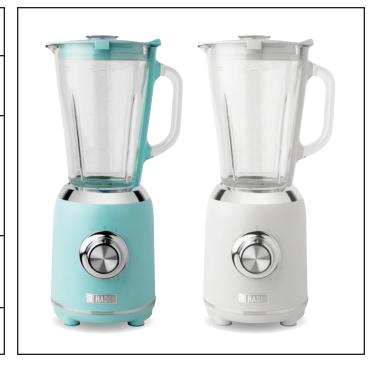

## **HERITAGE BLENDER**

Enjoy fresh smoothies in seconds with Haden Heritage Blender. This retro inspired blender features ice crush function, 5 speed control with pulse, anti-slip feet and a tempered glass jug that is dishwasher safe for added convenience. This gadget is not only good looking but perfect for making healthy smoothies, nut milks, sauces, delicious milkshakes, protein shakes, baby food and more. Perfectly matches our Heritage Turquoise and Ivory collections.

## **HERITAGE BLENDER**

#75029 (Turquoise) UPC: 0-17342-75029-6 #75062 (Ivory) UPC: 0-17342-75062-3

56 Ounce Capacity
Plastic Body with Chrome Ring
5 Speed Control with Pulse
Anti-Slip Feet
Dim: 8.25" W x 7.5" D x 17" H