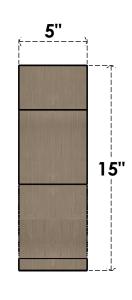

## ITEM NUMBER: CORU05X10X15VANRCPR

5"W X 10"D X 15"H SERIES 2 CLASSIC VAN BUREN ROUGH CEDAR TIMBERTHANE FAUX WOOD CORBEL, PRIMED

## **FRONT PROFILE**