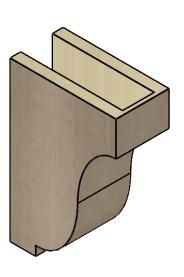

## ITEM NUMBER: CORU05X10X15VANRCPR

5"W X 10"D X 15"H SERIES 2 CLASSIC VAN BUREN ROUGH CEDAR TIMBERTHANE FAUX WOOD CORBEL, PRIMED

## **ISOMETRIC**

**EKENA MILLWORK** 2300 WEST MAIN ST. CLARKSVILLE, TX 75426 TOLL FREE: 866-607-0453 WWW.EKENAMILLWORK.COM

GENERATED DATE: 01/28/2023

1. INSTALLATION TO BE COMPLETED IN ACCORDANCE WITH MANUFACTURER'S SPECIFICATIONS.