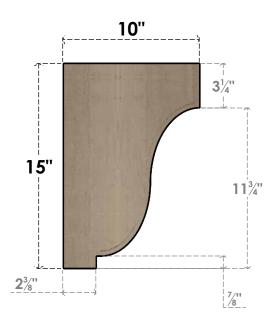

## ITEM NUMBER: CORU05X10X15VANRCPR

5"W X 10"D X 15"H SERIES 2 CLASSIC VAN BUREN ROUGH CEDAR TIMBERTHANE FAUX WOOD CORBEL, PRIMED

## **SIDE PROFILE**