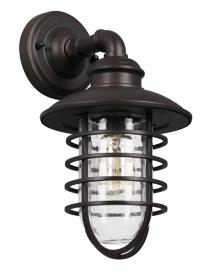

## Stevenson I-Light Indoor/Outdoor Wall Light Bronze

## **SPECIFICATIONS**

MOUNTING: Wall Mount

SLOPED CEILING ADAPTABLE:

LAMPTYPE I: Incandescent

**BULB INCLUDED:** No WATTS PER BULB: 60W TOTAL WATTAGE: 60W

DIMMABLE: Yes

MATERIAL CONSTRUCTION: Steel/Glass

**ASSEMBLED DIMENSIONS:** 13.25" H × 7.5" L × 8.75" D

WEIGHT: 1.81 lbs.

**BACKPLATE DIMENSIONS:** 4.5" H × 4.5" W × 1.75" D

CANOPY/PLATE DIMENSIONS:

**GLASS/SHADE DIMENSIONS:** 6.75" H × 3.5" W × 3.5" D

**GLASS/SHADE MATERIAL:** Glass GLASS/SHADE TYPE: Seedy GLASS/SHADE COLOR: Clear