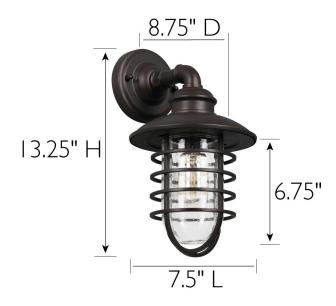

## **SPECIFICATIONS**

MOUNTING: Wall Mount

SLOPED CEILING ADAPTABLE:

LAMPTYPE I: Incandescent

**BULB INCLUDED:** No WATTS PER BULB: 60W TOTAL WATTAGE: 60W

DIMMABLE: Yes

MATERIAL CONSTRUCTION: Steel/Glass

**ASSEMBLED DIMENSIONS:** 13.25" H × 7.5" L × 8.75" D

WEIGHT: 1.81 lbs.

**BACKPLATE DIMENSIONS:** 4.5" H × 4.5" W × 1.75" D

CANOPY/PLATE DIMENSIONS:

**GLASS/SHADE DIMENSIONS:** 6.75" H × 3.5" W × 3.5" D

**GLASS/SHADE MATERIAL:** Glass GLASS/SHADE TYPE: Seedy GLASS/SHADE COLOR: Clear