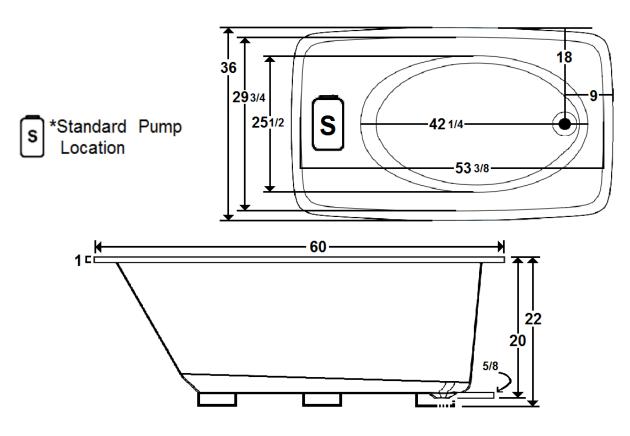

\*All dimensions are +/- 1/2" and subject to change without notice\*

## **Technical Information**

- Weight: 115 lbs.
- Water Depth to Overflow: 16 1/4"
- Water Operating Level:
- Water Capacity: 75 gal.
- Sump Dimension: 42 1/4" x 25 1/2"