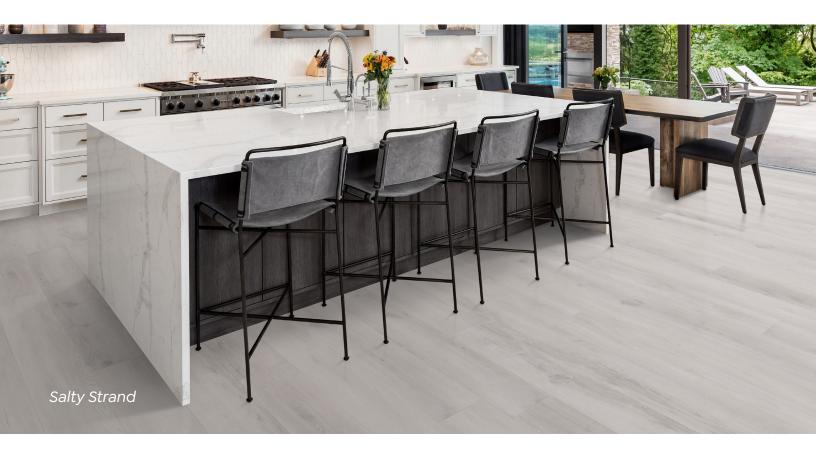

# **Expand Your Difference**

Longer, broader, and better looking than ever. That's the gist of Cali Vinyl Longboards. The coastal inspired collection offers extra large planks for more natural looking floors that install even faster and create spaces that feel more open and serene. Our hardwood visuals are so authentic, you'll wonder if you're standing on actual timber. Planks are 100% waterproof and geared for commercial grade durability with a GeoCore® limestone composite foundation. An ultra-thick 20mil wear layer delivers scratch protection from all the pets, kids, and party-people in your life, while built-in acoustic padding offers boosted sound insulation.