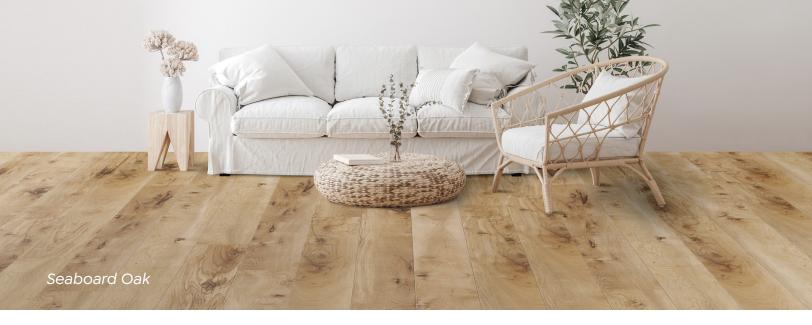

# **Expand Your Difference**

Longer, broader, and better looking than ever. That's the gist of Cali Vinyl Longboards. The coastal inspired collection offers extra large planks for more natural looking floors that install even faster and create spaces that feel more open and serene. Our hardwood visuals are so authentic, you'll wonder if you're standing on actual timber. Planks are 100% waterproof and geared for commercial grade durability with a GeoCore® limestone composite foundation. An ultra-thick 20mil wear layer delivers scratch protection from all the pets, kids, and party-people in your life, while built-in acoustic padding offers boosted sound insulation.

## **Authenticity You Can Touch**

Longboards Collection floors don't just look like hardwood; they feel like hardwood, with specialized knot and grain embossing that matches up with what you see.