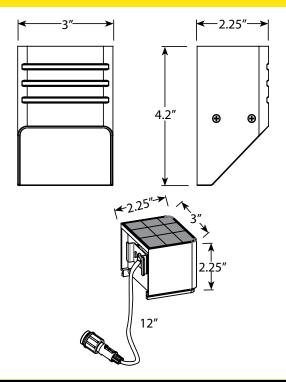

| Project Name | Date |
|--------------|------|
|              |      |

Type or Model \_\_\_\_\_Qty\_

# VOLT® Solar Landscape Lighting Solar Deck Light Brass- VSDL-6012-BBZ

## **Product Description**

Professional grade quality along with our lifetime warranty ensures this solar-powered fixture will last a lifetime. With a full solar charge, this fixture offers 30 lumens of subtle, balanced illumination for several hours, then will gradually and subtly dim throughout the night before powering off for a total of 5-6 hours of use each night depending on the charge. Transform your deck or patio while "Going Green" with solar powered deck lighting.

#### **Product Dimensions**



#### Features & Benefits

- ▶ Solid brass construction.
- Pre-aged finish; with a natural patina that does no corrode, or the option for a white powder coating.
- ▶ This deck light comes with a monocrystalline cell movable panel with an extra foot of wire to mount in a different location if better sun exposure is needed.
- ▶ Comes with water-tight gaskets to prevent water from entering the fixture. IP65 rated.



### Specifications

- **▶ Construction:** Brass
- ▶ Finish: Bronze
- Mounting: Stainless steel bracket and screws
- Light Output: 30 lumens that gradually diminish as the batteries drain
- ▶ Lens: Clear Glass
- ▶ Light Source: Integrated LED
- ▶ Charge Time: 8 hours of uninterrupted sunlight for full battery charge
- ▶ Battery Information: 3pcs AAA Ni-MH rechargeable batteries w