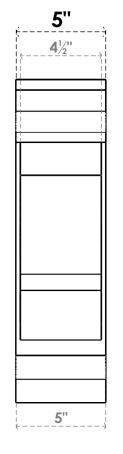

## ITEM NUMBER: BKTP05X18X18BOA01

5"W X 18"D X 18"H X 3 1/2"T BALBOA ARCHITECTURAL GRADE PVC OPEN BRACKET, TRADITIONAL TOP AND BACK, 4 1/2"W CLOSED BRACE

NOTES

**FRONT PROFILE** 

**ISOMETRIC** 

**GENERATED DATE : 03/21/2024** 