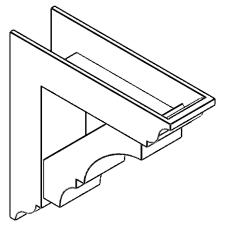

## ITEM NUMBER: BKTP05X18X18BOA01

5"W X 18"D X 18"H X 3 1/2"T BALBOA ARCHITECTURAL GRADE PVC OPEN BRACKET, TRADITIONAL TOP AND BACK, 4 1/2"W CLOSED BRACE

NOTES

**FRONT PROFILE** 

**ISOMETRIC** 

**GENERATED DATE : 03/21/2024** 