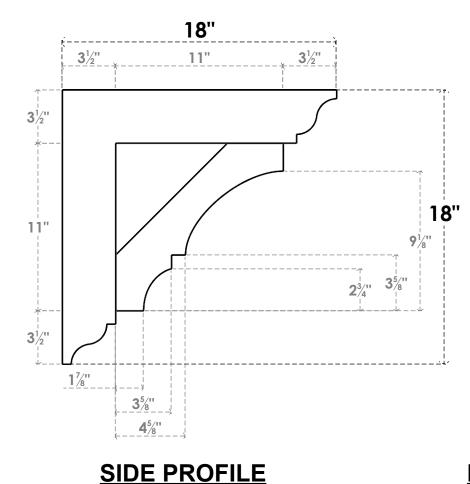

## ITEM NUMBER: BKTP05X18X18BOA01

5"W X 18"D X 18"H X 3 1/2"T BALBOA ARCHITECTURAL GRADE PVC OPEN BRACKET, TRADITIONAL TOP AND BACK, 4 1/2"W CLOSED BRACE

NOTES

**FRONT PROFILE** 

**ISOMETRIC** 

**GENERATED DATE : 03/21/2024** 