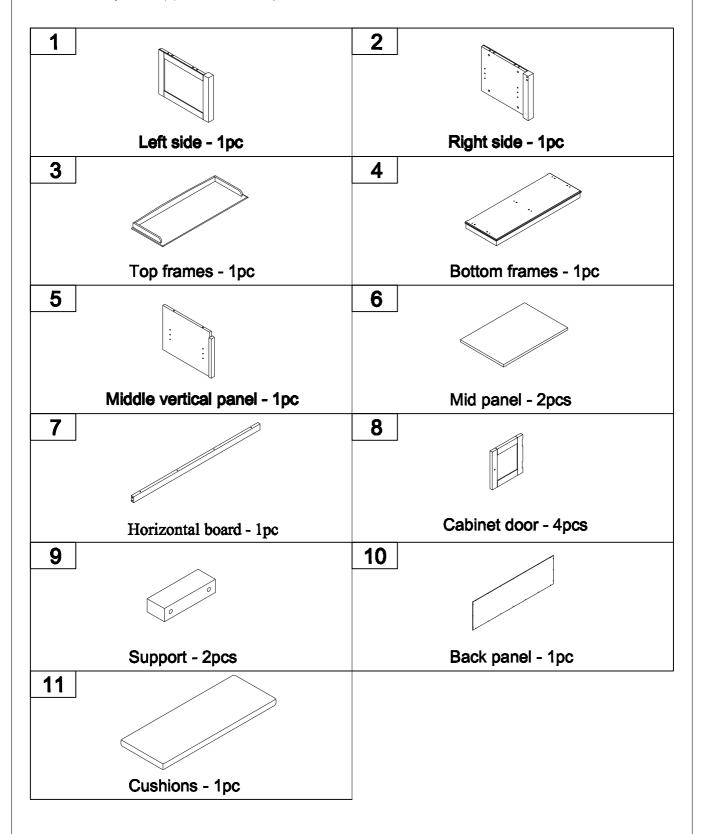

surface to avoid damage.







**Tools Required** 





MPORTANT:

PLEASE READ INSTRUCTION BEFORE STARTING THE ASSEMBLY

Thank you for buying our products.

Please read the installation manual carefully before installation,

we need you to follow the instructions on the accessories and hardware

step by step assembly complete, our instructions are very detailed.

Products are environmentally friendly products,

Please rest assured that you do not soak in water, do not place very heavy items,

do not malicious push and pull,

if you have any problems in the process of assembly and use, please contact us.

Thank you again for your purchase of our products,

I wish you a happy life.



**Identifying the Hardware**-Identify the hardware using the illustrations below.

## Part List—WF284227



## Hardware List—WF284227

| Α                         | В                         | C                       |
|---------------------------|---------------------------|-------------------------|
|                           |                           |                         |
| ø6x35mm                   | ø14.5x12mm                | 45x16x14mm              |
| Three in one bolts(12pcs) | Three in one lock(12pcs)  | Door magnet(2pcs)       |
| D                         | <b>E</b>                  | F                       |
|                           |                           |                         |
| ø6xø3x12mm                | 35x12x1mm                 |                         |
| Round head screw(4pcs)    | Magnetic iron sheet(4pcs) | Hinges(8pcs)            |
| <b>G</b> ⊕