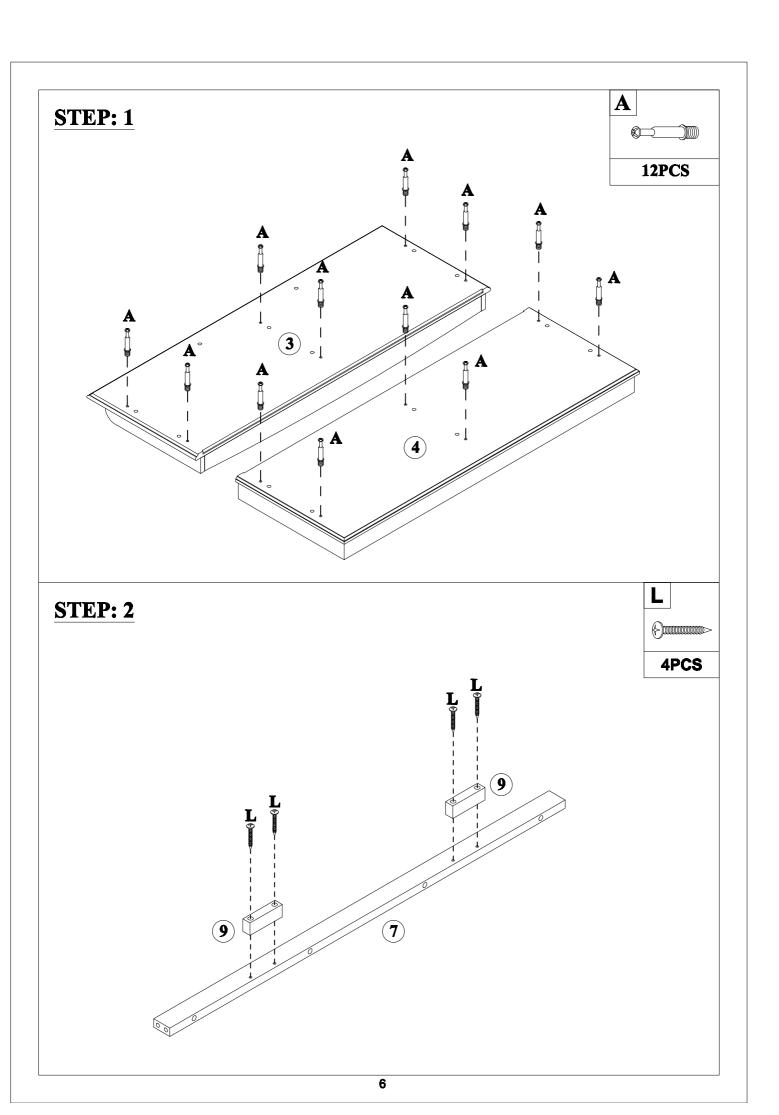

on sheet(4pcs) | Hinges(8pcs)            |
| <b>G</b> ⊕                | H                         |                         |
| Flat head screw(36pcs)    | Laminate pad(8pcs)        | Handle(4pcs)            |
|                           |                           |                         |
| ø5/32"x25mm               | ø7xø3x12mm                | ø8xø4x30mm              |
|                           | Dound bood corou/21ncol   | Round head screw(8pcs)  |
| Handle screw(4pcs)        | Round head screw(21pcs)   | Round nead screw(opcs)  |
| Handle screw(4pcs)  M     | N Round Head Sciew(21pcs) | Nound flead screw(opcs) |
|                           |                           | Round flead screw(opcs) |
|                           |                           | Round nead screw(opcs)  |













**STEP: 8** 





**X4** 





## **STEP: 13**