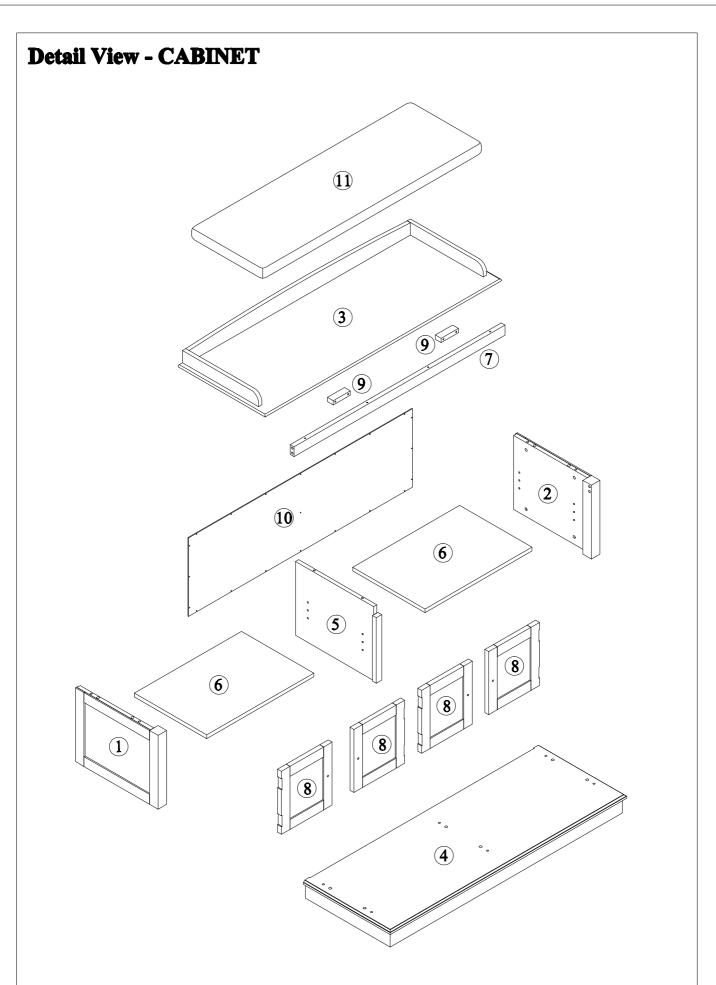

oduct will invalidate any claim and damage this product making unsafe !!

\* Please assemble on a clean soft surface to avoid damage.







**Tools Required** 





MPORTANT:

PLEASE READ INSTRUCTION BEFORE STARTING THE ASSEMBLY

Thank you for buying our products.

Please read the installation manual carefully before installation,

we need you to follow the instructions on the accessories and hardware

step by step assembly complete, our instructions are very detailed.

Products are environmentally friendly products,

Please rest assured that you do not soak in water, do not place very heavy items,

do not malicious push and pull,

if you have any problems in the process of assembly and use, please contact us.

Thank you again for your purchase of our products,

I wish you a happy life.



**Identifying the Hardware**-Identify the hardware using the illustrations below.

## Part List—WF284227



## Hardware List—WF284227

| Α                         | В                         | C                       |
|---------------------------|---------------------------|-------------------------|
|                           |                           |                         |
| ø6x35mm                   | ø14.5x12mm                | 45x16x14mm              |
| Three in one bolts(12pcs) | Three in one lock(12pcs)  | Door magnet(2pcs)       |
| D                         | <b>E</b>                  | F                       |
|                           |                           |                         |
| ø6xø3x12mm                | 35x12x1mm                 |