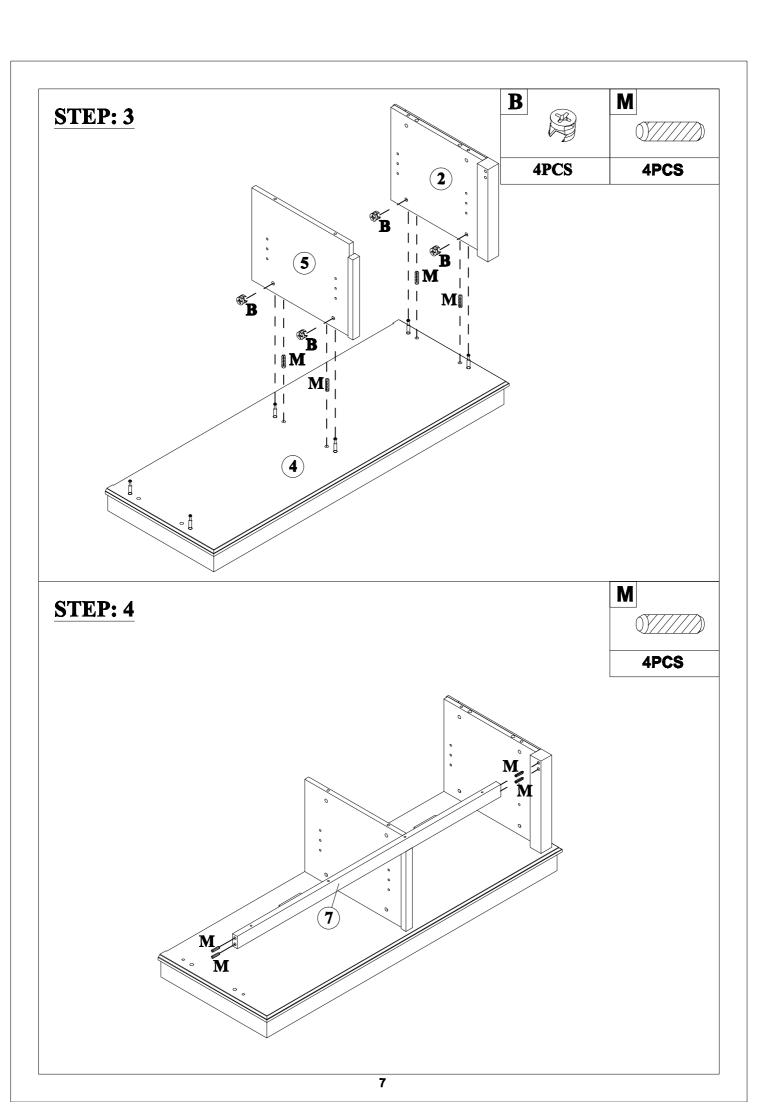

sheet(4pcs) | Hinges(8pcs)            |
| <b>G</b> ⊕                | H                         |                         |
| Flat head screw(36pcs)    | Laminate pad(8pcs)        | Handle(4pcs)            |
|                           |                           |                         |
| ø5/32"x25mm               | ø7xø3x12mm                | ø8xø4x30mm              |
|                           | Dound bood corou/21ncol   | Round head screw(8pcs)  |
| Handle screw(4pcs)        | Round head screw(21pcs)   | Round nead screw(opcs)  |
| Handle screw(4pcs)  M     | N Round Head Sciew(21pcs) | Nound flead screw(opcs) |
|                           |                           | Round flead screw(opcs) |
|                           |                           | Round nead screw(opcs)  |













**STEP: 8** 





**X4** 





## **STEP: 13**