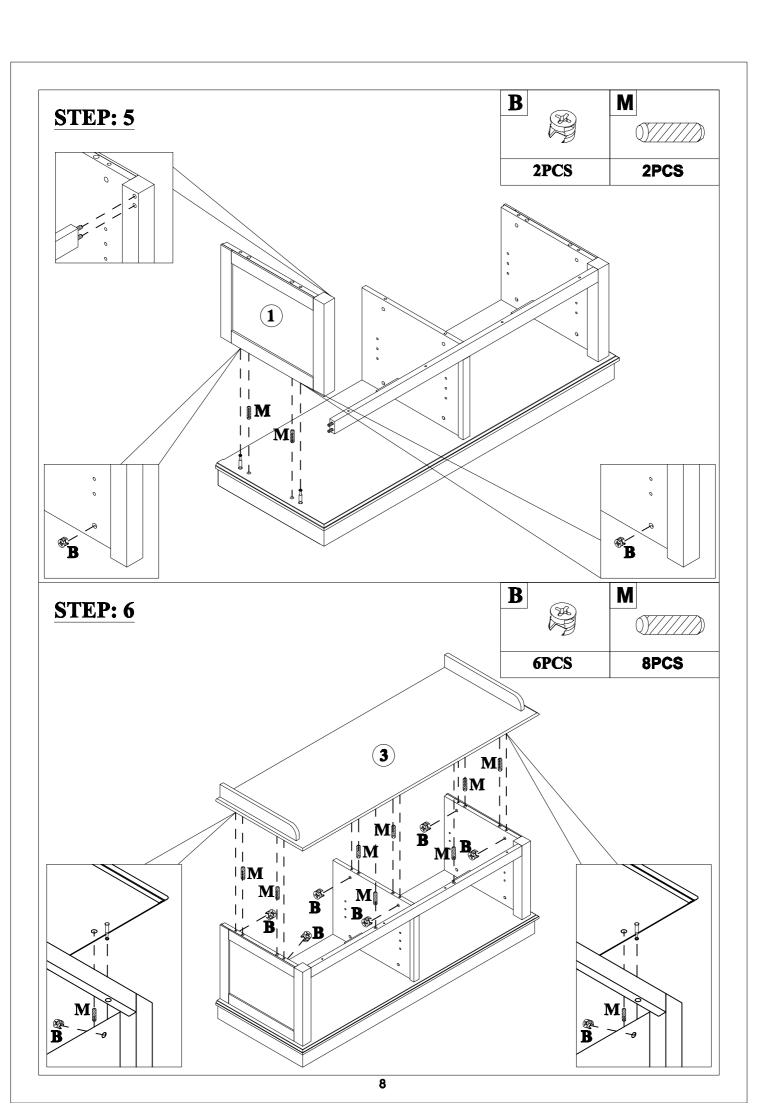

heet(4pcs) | Hinges(8pcs)            |
| <b>G</b> ⊕                | H                         |                         |
| Flat head screw(36pcs)    | Laminate pad(8pcs)        | Handle(4pcs)            |
|                           |                           |                         |
| ø5/32"x25mm               | ø7xø3x12mm                | ø8xø4x30mm              |
|                           | Dound bood corou/21ncol   | Round head screw(8pcs)  |
| Handle screw(4pcs)        | Round head screw(21pcs)   | Round nead screw(opcs)  |
| Handle screw(4pcs)  M     | N Round Head Sciew(21pcs) | Nound flead screw(opcs) |
|                           |                           | Round flead screw(opcs) |
|                           |                           | Round nead screw(opcs)  |













**STEP: 8** 





**X4** 





## **STEP: 13**