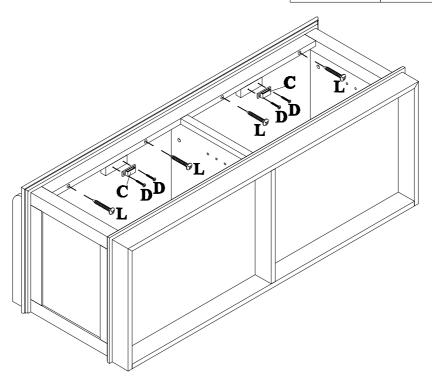

pcs) | Hinges(8pcs)            |
| <b>G</b> ⊕                | H                         |                         |
| Flat head screw(36pcs)    | Laminate pad(8pcs)        | Handle(4pcs)            |
|                           |                           |                         |
| ø5/32"x25mm               | ø7xø3x12mm                | ø8xø4x30mm              |
|                           | Dound bood corou/21ncol   | Round head screw(8pcs)  |
| Handle screw(4pcs)        | Round head screw(21pcs)   | Round nead screw(opcs)  |
| Handle screw(4pcs)  M     | N Round Head Sciew(21pcs) | Nound flead screw(opcs) |
|                           |                           | Round flead screw(opcs) |
|                           |                           | Round nead screw(opcs)  |













**STEP: 8** 





**X4** 





## **STEP: 13**