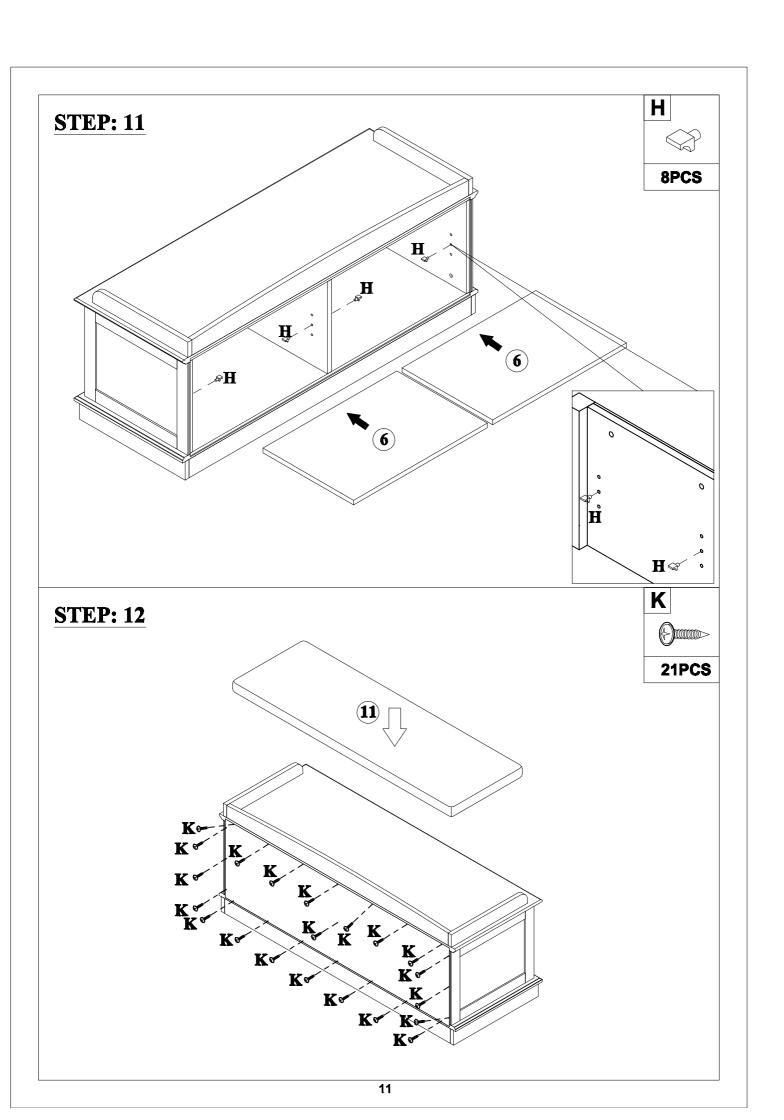

## Hardware List—WF284227

| Α                         | В                         | C                       |
|---------------------------|---------------------------|-------------------------|
|                           |                           |                         |
| ø6x35mm                   | ø14.5x12mm                | 45x16x14mm              |
| Three in one bolts(12pcs) | Three in one lock(12pcs)  | Door magnet(2pcs)       |
| D                         | <b>E</b>                  | F                       |
|                           |                           |                         |
| ø6xø3x12mm                | 35x12x1mm                 |                         |
| Round head screw(4pcs)    | Magnetic iron sheet(4pcs) | Hinges(8pcs)            |
| <b>G</b> ⊕                | H                         |                         |
| Flat head screw(36pcs)    | Laminate pad(8pcs)        | Handle(4pcs)            |
|                           |                           |                         |
| ø5/32"x25mm               | ø7xø3x12mm                | ø8xø4x30mm              |
|                           | Dound bood corou/21ncol   | Round head screw(8pcs)  |
| Handle screw(4pcs)        | Round head screw(21pcs)   | Round nead screw(opcs)  |
| Handle screw(4pcs)  M     | N Round Head Sciew(21pcs) | Nound flead screw(opcs) |
|                           |                           | Round flead screw(opcs) |
|                           |                           | Round nead screw(opcs)  |