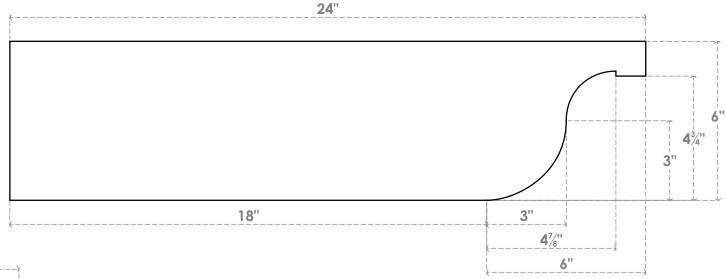

#### RFTP04X06X24DEL

4"W X 6"H X 24"L DEL MONTE ARCHITECTURAL GRADE PVC RAFTER TAIL

## SIDE PROFILE