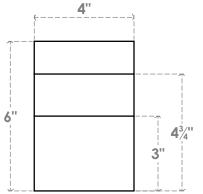

#### RFTP04X06X24DEL

4"W X 6"H X 24"L DEL MONTE ARCHITECTURAL GRADE PVC RAFTER TAIL

## **FRONT PROFILE**