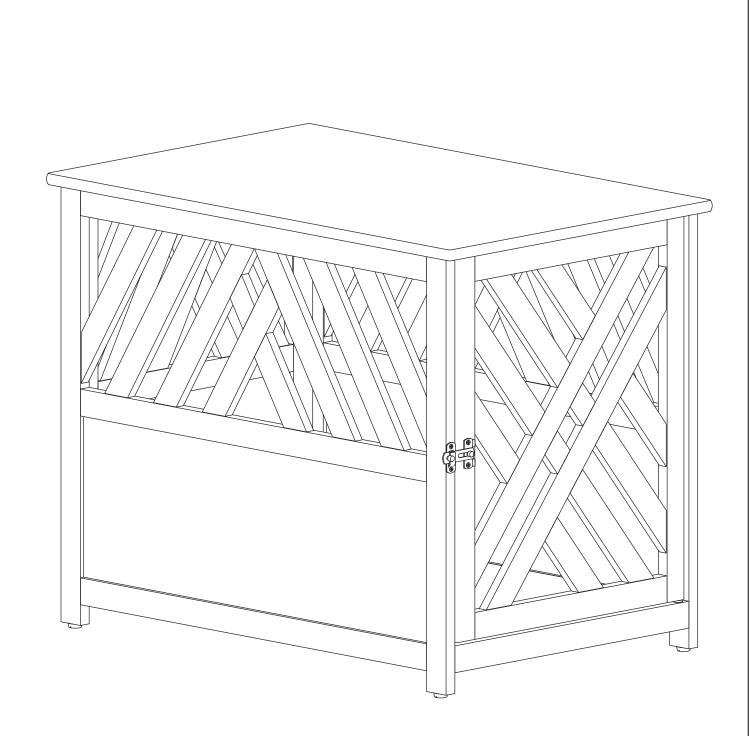

Assembly Instruction Item# 602-2X Modern Lattice Wood Pet Crate End Table





## Step 1.

Attach L-Bracket (RF50003) into the pre-drilled holes on the Left Panel (C), Right Panel (D) and Bottom (B) by using screws (RF10004) as per Diag. 1.



## Attach Bottom (B) together with the Right Panel (D) by using screws (RF10004) as per Diag. 2.1. Attach Back Panel (E) together with the Right Panel (D) as per Diag. 2.2. Then, attach the Left Panel (C) into the unit by using screws (RF10004) as per Diag. 2.3.



## Step 3.

Invert the Top (A) on a soft surface. Then attach the unit together with the Top (A) by using screws (RF10004) as per Diag.3.



## Step 4.

Assemble spring(RF40002) + door pin(RF40009) + washer(RF44054) as per diagram 4. Warning, hold the pin with finger so it doesn't flew a