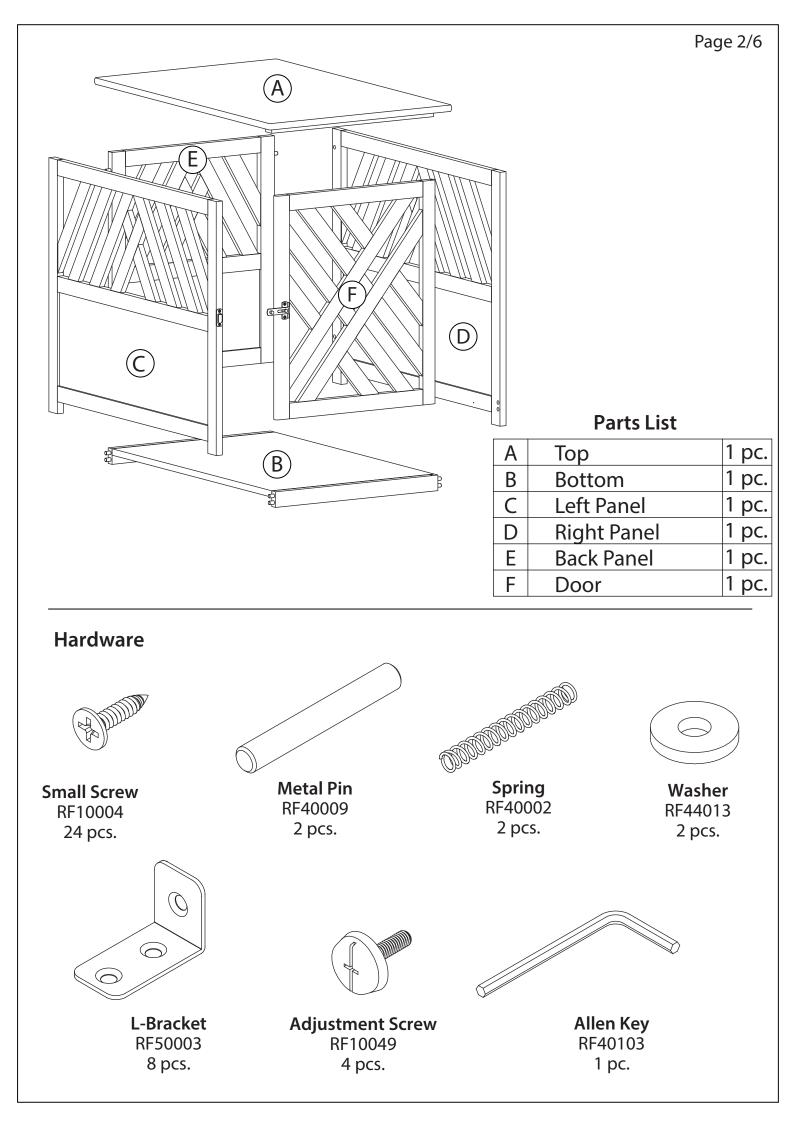

Assembly Instruction Item# 602-2X Modern Lattice Wood Pet Crate End Table





## Step 1.

Attach L-Bracket (RF50003) into the pre-drilled holes on the Left Panel (C), Right Panel (D) and Bottom (B) by using screws (RF10004) as per Diag. 1.



## Attach Bottom (B) together with the Right Panel (D) by using screws (RF10004) as per Diag. 2.1. Attach Back Panel (E) together with the Right Panel (D) as per Diag. 2.2. Then, attach the Left Panel (C) into the unit by using screws (RF10004) as per Diag. 2.3.



## Step 3.

Invert the Top (A) on a soft surface. Then attach the unit together with the Top (A) by using screws (RF10004) as per Diag.3.



## Step 4.

Assemble spring(RF40002) + door pin(RF40009) + washer(RF44054) as per diagram 4. Warning, hold the pin with finger so it doesn't flew away from the force of the spring. Gently insert all three part into predrille