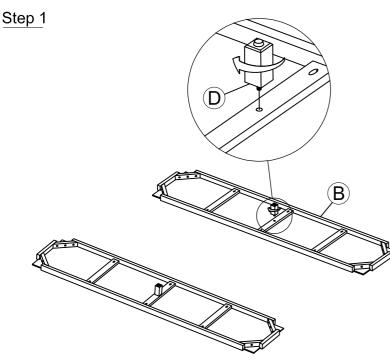

| No. | Component |            | Q'ty |
|-----|-----------|------------|------|
| A   |           | Side Table | 1    |
| B   |           | Shelves    | 1    |
| Ô   |           | Legs       | 4    |
| D   | Ф         | Leg center | 1    |

| No. |   | IMAGES                 | Q'ty |
|-----|---|------------------------|------|
| 1   |   | BOLTS Ø6x50 mm         | 12   |
| 2   | 0 | SPRING WASHER Ø6x12 mm | 12   |
| 3   | 0 | FLAT WASHER Ø6x19mm    | 12   |
| 4   |   | ALLEN KEY 4 mm         | 1    |