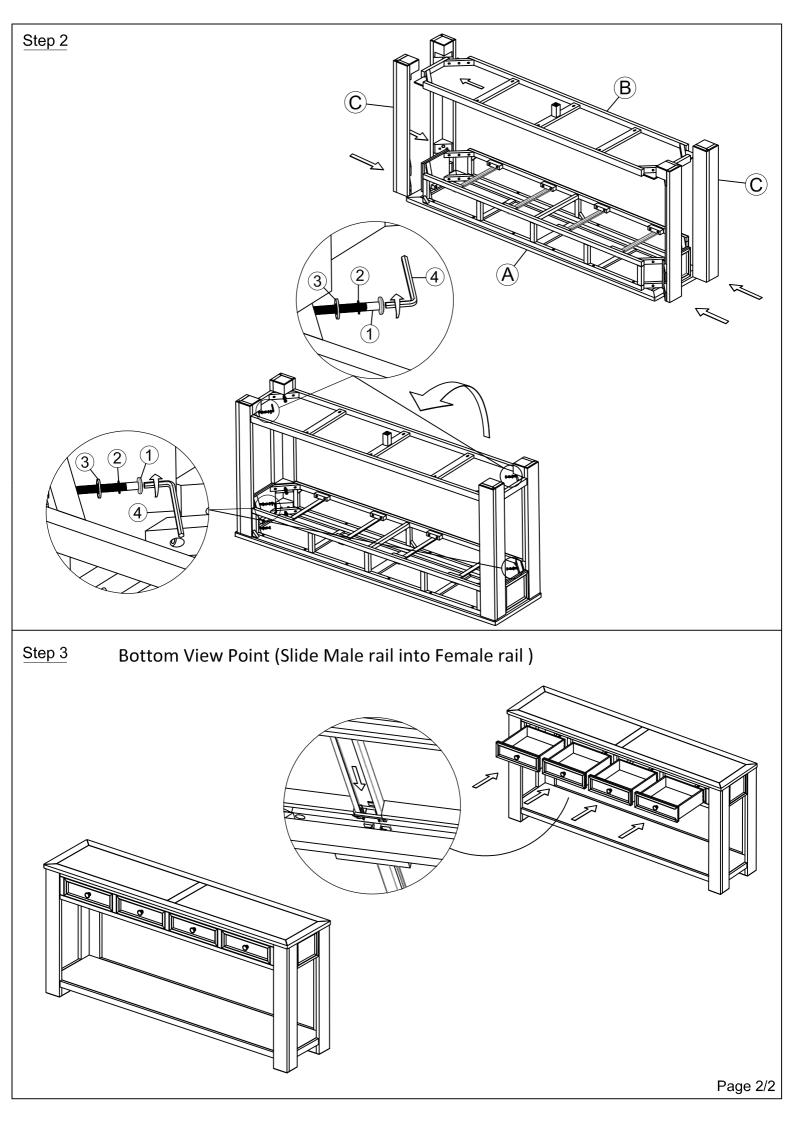

| No. | Component |            | Q'ty |
|-----|-----------|------------|------|
| A   |           | Side Table | 1    |
| B   |           | Shelves    | 1    |
| Ô   |           | Legs       | 4    |
| D   | Ф         | Leg center | 1    |

| No. |   | IMAGES                 | Q'ty |
|-----|---|------------------------|------|
| 1   |   | BOLTS Ø6x50 mm         | 12   |
| 2   | 0 | SPRING WASHER Ø6x12 mm | 12   |
| 3   | 0 | FLAT WASHER Ø6x19mm    | 12   |
| 4   |   | ALLEN KEY 4 mm         | 1    |