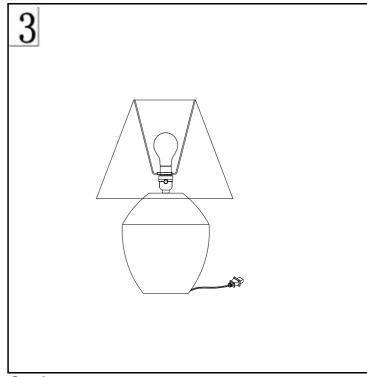

# PLEASE USE ON/OFF TYPE"A" BULB MAX 100-WATT OR LED BULB MAX 12-WATT.THERE IS LED 9-WATT BULB IN THE BOX

Place shade(C) onto the Socket(B).

Insert the bulb(D) into the socket(B).

Step3
Put the light on a level surface to check if everything is stable.