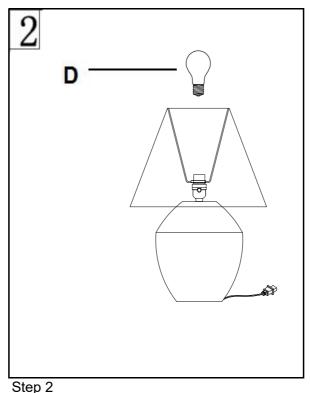

# PLEASE USE ON/OFF TYPE"A" BULB MAX 100-WATT OR LED BULB MAX 12-WATT.THERE IS LED 9-WATT BULB IN THE BOX

Place shade(C) onto the Socket(B).

Insert the bulb(D) into the socket(B).

Step3
Put the light on a level surface to check if everything is stable.