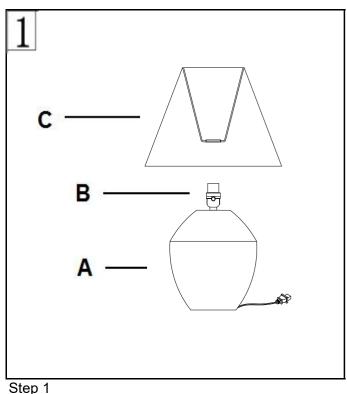

### **Part List and Hardware List**

| T dit List and Haldward List |             |         |          |       |             |         |          |
|------------------------------|-------------|---------|----------|-------|-------------|---------|----------|
| PIECE                        | DESCRIPTION | PICTURE | QUANTITY | PIECE | DESCRIPTION | PICTURE | QUANTITY |
| А                            | Lamp base   |         | 1X       | С     | Shade       |         | 1X       |
| В                            | Socket      |         | 1X       | D     | Bulb        |         | 1X       |