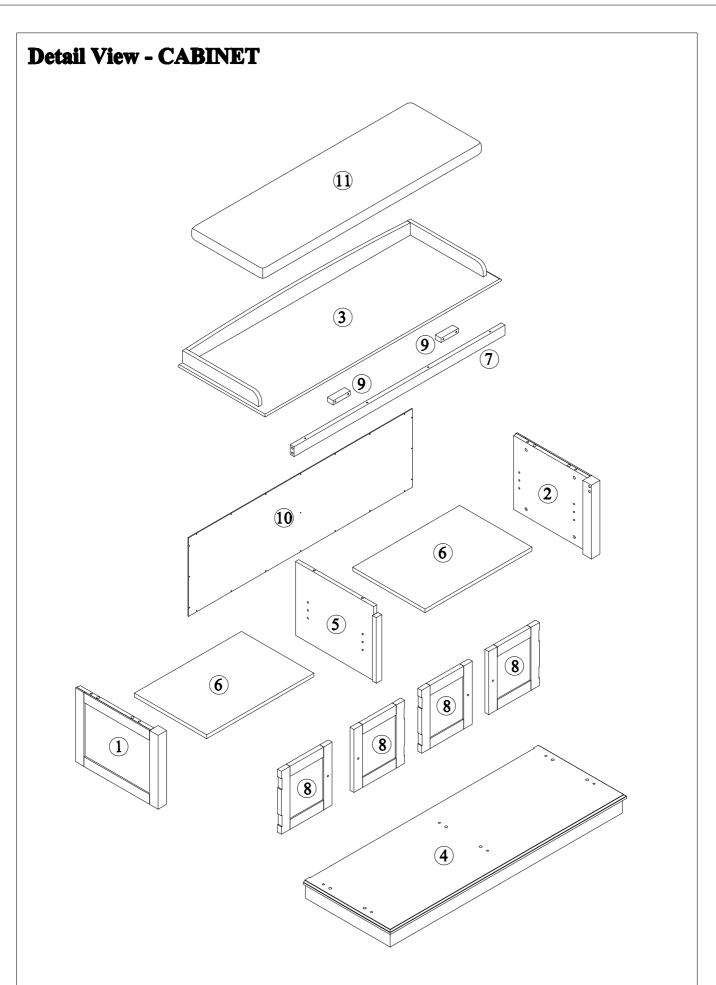

arts and hardware. Compare with the parts list to be sure all parts are present. "DO NOT TIGHTEN SCREWS UNTIL COMPLETELY ASSEMBLED"









**Tools Required** 





IPORTANT:

PLEASE READ INSTRUCTION BEFORE STARTING THE ASSEMBLY

Thank you for buying our products.

Please read the installation manual carefully before installation,

we need you to follow the instructions on the accessories and hardware

step by step assembly complete, our instructions are very detailed.

Products are environmentally friendly products,

Please rest assured that you do not soak in water, do not place very heavy items,

do not malicious push and pull,

if you have any problems in the process of assembly and use, please contact us.

Thank you again for your purchase of our products,

I wish you a happy life.



**Identifying the Hardware**-Identify the hardware using the illustrations below.

## Part List—WF284227



## Hardware List—WF284227

| Α                         | В                         | C                       |
|---------------------------|---------------------------|-------------------------|
|                           |                           |                         |
| ø6x35mm                   | ø14.5x12mm                | 45x16x14mm              |
| Three in one bolts(12pcs) | Three in one lock(12pcs)  | Door magnet(2pcs)       |
| D                         | <b>E</b>                  | F                       |
|                           |                           |                         |
| ø6xø3x12mm                | 35x12x1mm                 |