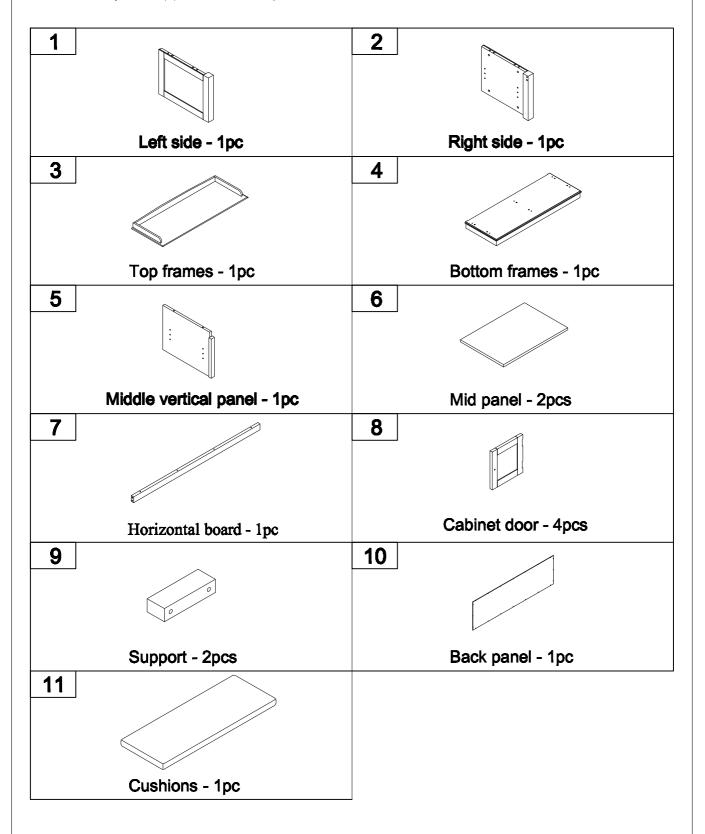

L COMPLETELY ASSEMBLED"









**Tools Required** 





IPORTANT:

PLEASE READ INSTRUCTION BEFORE STARTING THE ASSEMBLY

Thank you for buying our products.

Please read the installation manual carefully before installation,

we need you to follow the instructions on the accessories and hardware

step by step assembly complete, our instructions are very detailed.

Products are environmentally friendly products,

Please rest assured that you do not soak in water, do not place very heavy items,

do not malicious push and pull,

if you have any problems in the process of assembly and use, please contact us.

Thank you again for your purchase of our products,

I wish you a happy life.



**Identifying the Hardware**-Identify the hardware using the illustrations below.

## Part List—WF284227



## Hardware List—WF284227

| Α                         | В                         | C                       |
|---------------------------|---------------------------|-------------------------|
|                           |                           |                         |
| ø6x35mm                   | ø14.5x12mm                | 45x16x14mm              |
| Three in one bolts(12pcs) | Three in one lock(12pcs)  | Door magnet(2pcs)       |
| D                         | <b>E</b>                  | F                       |
|                           |                           |                         |
| ø6xø3x12mm                | 35x12x1mm                 |                         |
| Round head screw(4pcs)    | Magnetic iron sheet(4pcs) | Hinges(8pcs)            |
| <b>G</b> ⊕