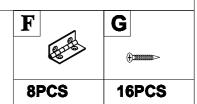

## Hardware List—WF284227

| Α                         | В                         | C                       |
|---------------------------|---------------------------|-------------------------|
|                           |                           |                         |
| ø6x35mm                   | ø14.5x12mm                | 45x16x14mm              |
| Three in one bolts(12pcs) | Three in one lock(12pcs)  | Door magnet(2pcs)       |
| D                         | <b>E</b>                  | F                       |
|                           |                           |                         |
| ø6xø3x12mm                | 35x12x1mm                 |                         |
| Round head screw(4pcs)    | Magnetic iron sheet(4pcs) | Hinges(8pcs)            |
| <b>G</b> ⊕                | H                         |                         |
| Flat head screw(36pcs)    | Laminate pad(8pcs)        | Handle(4pcs)            |
|                           |                           |                         |
| ø5/32"x25mm               | ø7xø3x12mm                | ø8xø4x30mm              |
|                           | Dound bood corou/21ncol   | Round head screw(8pcs)  |
| Handle screw(4pcs)        | Round head screw(21pcs)   | Round nead screw(opcs)  |
| Handle screw(4pcs)  M     | N Round Head Sciew(21pcs) | Nound flead screw(opcs) |
|                           |                           | Round flead screw(opcs) |
|                           |                           | Round nead screw(opcs)  |