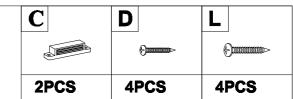

## Hardware List—WF284227

| Α                         | В                         | C                       |
|---------------------------|---------------------------|-------------------------|
|                           |                           |                         |
| ø6x35mm                   | ø14.5x12mm                | 45x16x14mm              |
| Three in one bolts(12pcs) | Three in one lock(12pcs)  | Door magnet(2pcs)       |
| D                         | <b>E</b>                  | F                       |
|                           |                           |                         |
| ø6xø3x12mm                | 35x12x1mm                 |                         |
| Round head screw(4pcs)    | Magnetic iron sheet(4pcs) | Hinges(8pcs)            |
| <b>G</b> ⊕                | H                         |                         |
| Flat head screw(36pcs)    | Laminate pad(8pcs)        | Handle(4pcs)            |
|                           |                           |                         |
| ø5/32"x25mm               | ø7xø3x12mm                | ø8xø4x30mm              |
|                           | Dound bood corou/21ncol   | Round head screw(8pcs)  |
| Handle screw(4pcs)        | Round head screw(21pcs)   | Round nead screw(opcs)  |
| Handle screw(4pcs)  M     | N Round Head Sciew(21pcs) | Nound flead screw(opcs) |
|                           |                           | Round flead screw(opcs) |
|                           |                           | Round nead screw(opcs)  |