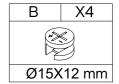

### **Hardware List**

| A X36+1            | B X36+1 | C X12+1  | D X12+1  | E X1     | F X4      |  |
|--------------------|---------|----------|----------|----------|-----------|--|
|                    |         |          |          |          |           |  |
| Ø6X35 mm Ø15X12 mm |         | Ø8X30 mm | Ø7X67 mm | M4X55 mm | M6XØ32 mm |  |

| В    | X4     | O        | X4 |  |
|------|--------|----------|----|--|
|      |        |          |    |  |
| Ø15X | (12 mm | Ø8X30 mm |    |  |

| В         | X8 | С        | X4 |  |
|-----------|----|----------|----|--|
|           |    |          |    |  |
| Ø15X12 mm |    | Ø8X30 mm |    |  |