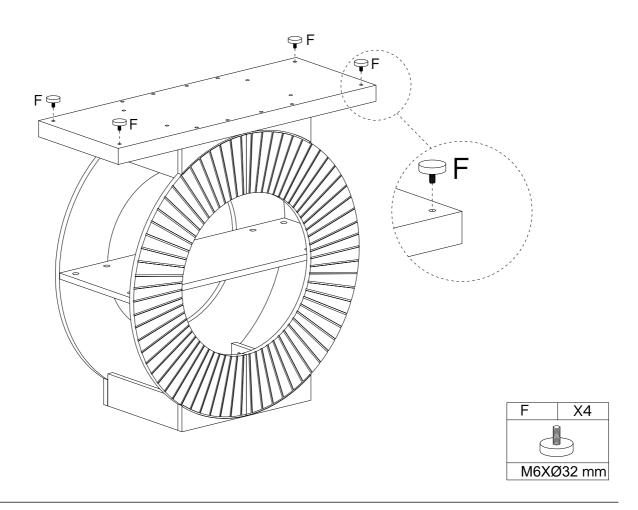

### **Hardware List**

| A X36+1            | B X36+1 | C X12+1  | D X12+1  | E X1     | F X4      |  |
|--------------------|---------|----------|----------|----------|-----------|--|
|                    |         |          |          |          |           |  |
| Ø6X35 mm Ø15X12 mm |         | Ø8X30 mm | Ø7X67 mm | M4X55 mm | M6XØ32 mm |  |