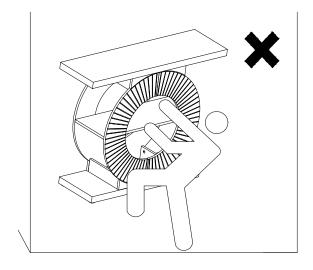

## **Install the Anti-Tip Straps**

Using the anti-tip straps can reduce the risk of tipping over, but can not eliminate it.

Make sure all parts are included. Most board parts are labeled or stamped on the raw edge. Contact us for a free replacement if you encounter any damaged or missing parts.