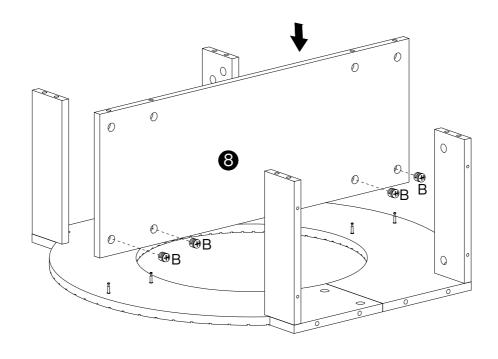

#### **Warm Tips**

- 1. Carefully read these instructions and keep them for future reference.
- 2. Check the parts list and confirm everything's there before starting assembly.
- 3. When assembling, put all parts on a soft, smooth surface like a carpet to avoid scratches.
- 4. Don't fully tighten screws until all parts are confirmed in place to avoid misalignment.

## **Install the Anti-Tip Straps**

Using the anti-tip straps can reduce the risk of tipping over, but can not eliminate it.

Make sure all parts are included. Most board parts are labeled or stamped on the raw edge. Contact us for a free replacement if you encounter any damaged or missing parts.