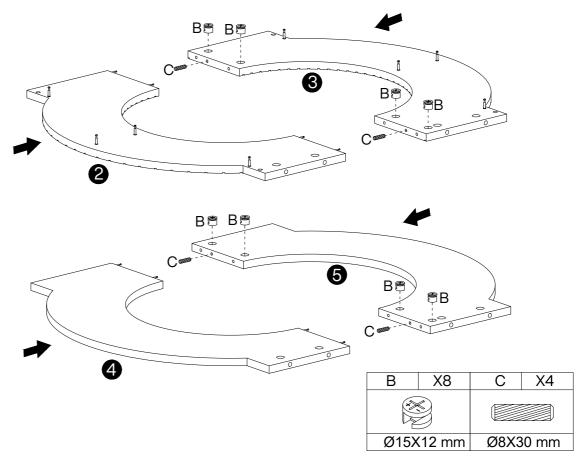

## **Parts List**

| В    | X4     | O        | X4 |  |
|------|--------|----------|----|--|
|      |        |          |    |  |
| Ø15X | (12 mm | Ø8X30 mm |    |  |

| В         | X8 | С        | X4 |  |
|-----------|----|----------|----|--|
|           |    |          |    |  |
| Ø15X12 mm |    | Ø8X30 mm |    |  |