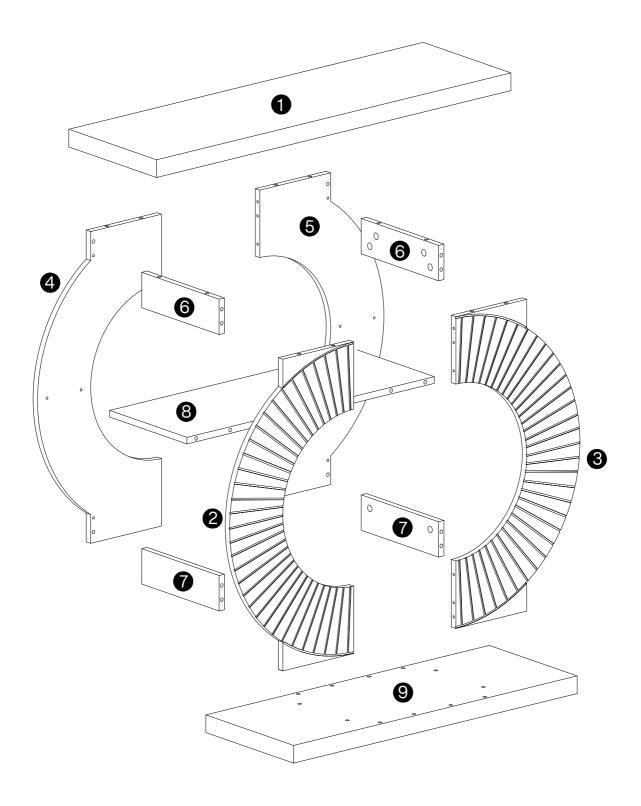

d the product, then contact us as soon as possible.

#### **Warm Tips**

- 1. Carefully read these instructions and keep them for future reference.
- 2. Check the parts list and confirm everything's there before starting assembly.
- 3. When assembling, put all parts on a soft, smooth surface like a carpet to avoid scratches.
- 4. Don't fully tighten screws until all parts are confirmed in place to avoid misalignment.

#### How to Get the Assembly Video



Note: If you can't find the assembly video, please contact us.





We recommend using hand tools for assembly.

If an electric screwdriver is used, reduce power and torque to avoid damage to the product.



## **Install the Anti-Tip Straps**

Using the anti-tip straps can reduce the risk of tipping over, but can not eliminate it.











Make sure all parts are included. Most board parts are labeled or stamped on the raw edge. Contact us for a free replacement if you encounter any damaged or missing parts.



## **Parts List**



### **Hardware List**

| A X36+1            | B X36+1 | C X12+1  | D X12+1  | E X1     | F X4      |  |
|--------------------|---------|----------|----------|----------|-----------|--|
|                    |         |          |          |          |           |  |
| Ø6X35 mm Ø15X12 mm |         | Ø8X30 mm | Ø7X67 mm | M4X55 mm | M6XØ32 mm |  |

| G         | X2+1 | Н    | X2+1 | 1    | X2    | J    | X2 | K    | X4   |
|-----------|------|------|------|------|-------|------|----|------|------|
|           |      |      |      | 0    | 3111) |      |    |      |      |
| 3.5X14 mm |      | 4X3