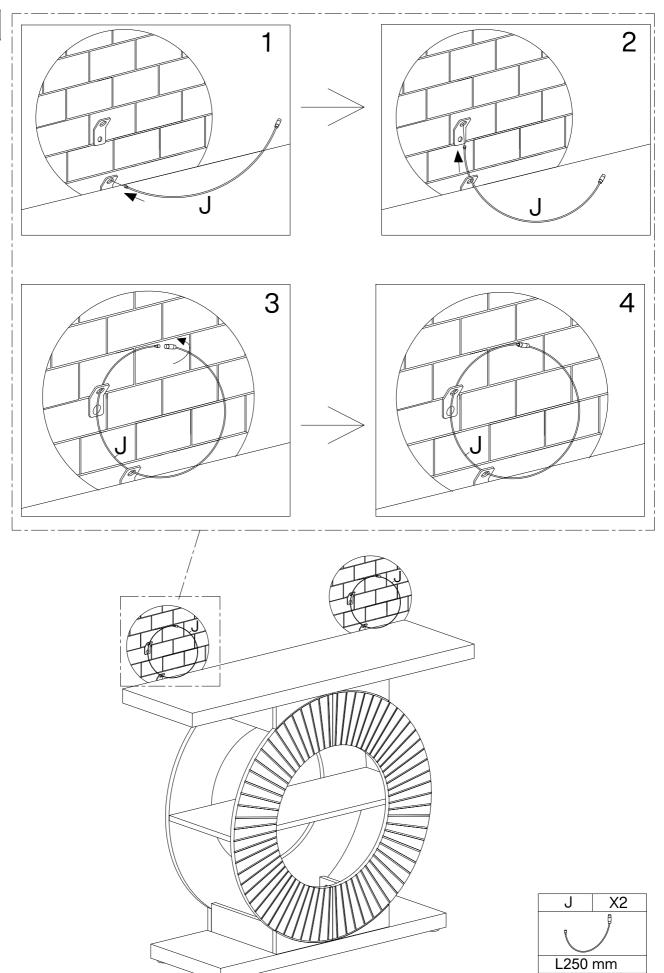

## **Install the Anti-Tip Straps**

Using the anti-tip straps can reduce the risk of tipping over, but can not eliminate it.

Make sure all parts are included. Most board parts are labeled or stamped on the raw edge. Contact us for a free replacement if you encounter any damaged or missing parts.

| G         | X2+1 | Н    | X2+1 | 1    | X2    | J    | X2 | K    | X4   |
|-----------|------|------|------|------|-------|------|----|------|------|
|           |      |      |      | 0    | 3111) |      |    |      |      |
| 3.5X14 mm |      | 4X35 | mm   | Ø8X4 | 10 mm | L250 | mm | 26X1 | 3 mm |