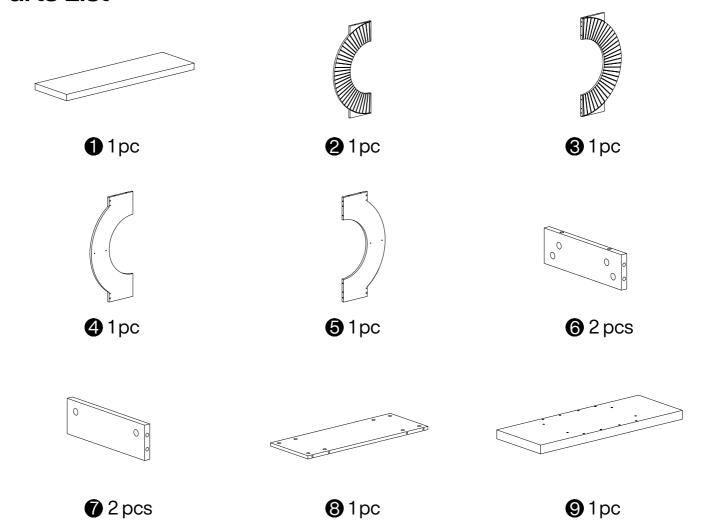

there before starting assembly.
- 3. When assembling, put all parts on a soft, smooth surface like a carpet to avoid scratches.
- 4. Don't fully tighten screws until all parts are confirmed in place to avoid misalignment.

#### How to Get the Assembly Video



Note: If you can't find the assembly video, please contact us.





We recommend using hand tools for assembly.

If an electric screwdriver is used, reduce power and torque to avoid damage to the product.



## **Install the Anti-Tip Straps**

Using the anti-tip straps can reduce the risk of tipping over, but can not eliminate it.











Make sure all parts are included. Most board parts are labeled or stamped on the raw edge. Contact us for a free replacement if you encounter any damaged or missing parts.



## **Parts List**



### **Hardware List**

| A X36+1            | B X36+1 | C X12+1  | D X12+1  | E X1     | F X4      |  |
|--------------------|---------|----------|----------|----------|-----------|--|
|                    |         |          |          |          |           |  |
| Ø6X35 mm Ø15X12 mm |         | Ø8X30 mm | Ø7X67 mm | M4X55 mm | M6XØ32 mm |  |

| G         | X2+1 | Н    | X2+1 | 1    | X2    | J    | X2 | K    | X4   |
|-----------|------|------|------|------|-------|------|----|------|------|
|           |      |      |      | 0    | 3111) |      |    |      |      |
| 3.5X14 mm |      | 4X35 | mm   | Ø8X4 | 10 mm | L250 | mm | 26X1 | 3 mm |

















| В    | X4     | O        | X4 |  |
|------|--------|----------|----|--|
|      |        |          |    |  |
| Ø15X | (12 mm |