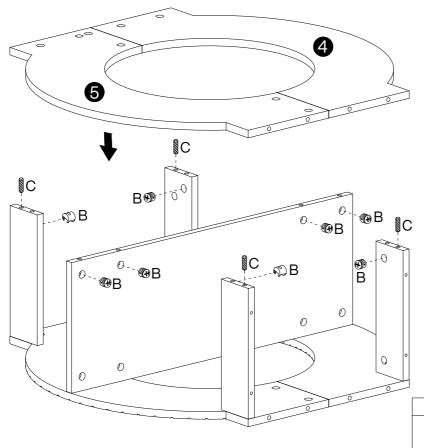

#### **Warm Tips**

- 1. Carefully read these instructions and keep them for future reference.
- 2. Check the parts list and confirm everything's there before starting assembly.
- 3. When assembling, put all parts on a soft, smooth surface like a carpet to avoid scratches.
- 4. Don't fully tighten screws until all parts are confirmed in place to avoid misalignment.

## **Install the Anti-Tip Straps**

Using the anti-tip straps can reduce the risk of tipping over, but can not eliminate it.

Make sure all parts are included. Most board parts are labeled or stamped on the raw edge. Contact us for a free replacement if you encounter any damaged or missing parts.