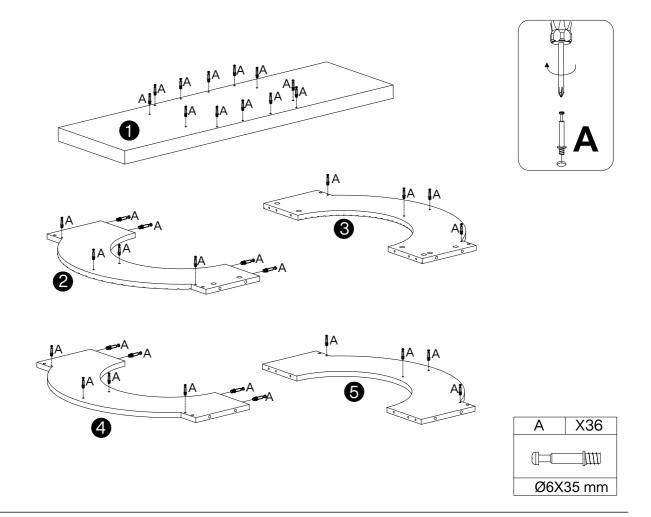

## **Parts List**

### **Hardware List**

| A X36+1            | B X36+1 | C X12+1  | D X12+1  | E X1     | F X4      |  |
|--------------------|---------|----------|----------|----------|-----------|--|
|                    |         |          |          |          |           |  |
| Ø6X35 mm Ø15X12 mm |         | Ø8X30 mm | Ø7X67 mm | M4X55 mm | M6XØ32 mm |  |