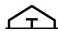

### **Hardware List**

| A X36+1            | B X36+1 | C X12+1  | D X12+1  | E X1     | F X4      |  |
|--------------------|---------|----------|----------|----------|-----------|--|
|                    |         |          |          |          |           |  |
| Ø6X35 mm Ø15X12 mm |         | Ø8X30 mm | Ø7X67 mm | M4X55 mm | M6XØ32 mm |  |