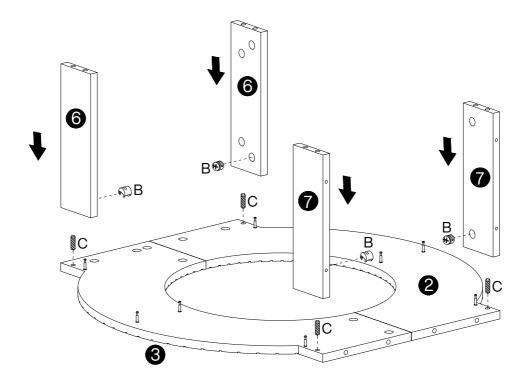

#### **Warm Tips**

- 1. Carefully read these instructions and keep them for future reference.
- 2. Check the parts list and confirm everything's there before starting assembly.
- 3. When assembling, put all parts on a soft, smooth surface like a carpet to avoid scratches.
- 4. Don't fully tighten screws until all parts are confirmed in place to avoid misalignment.

## **Install the Anti-Tip Straps**

Using the anti-tip straps can reduce the risk of tipping over, but can not eliminate it.

Make sure all parts are included. Most board parts are labeled or stamped on the raw edge. Contact us for a free replacement if you encounter any damaged or missing parts.