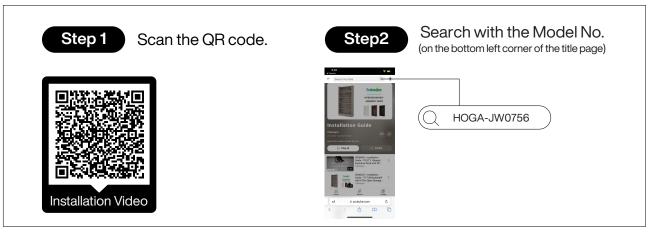

#### How to Get the Assembly Video

Note: If you can't find the assembly video, please contact us.

We recommend using hand tools for assembly.

If an electric screwdriver is used, reduce power and torque to avoid damage to the product.