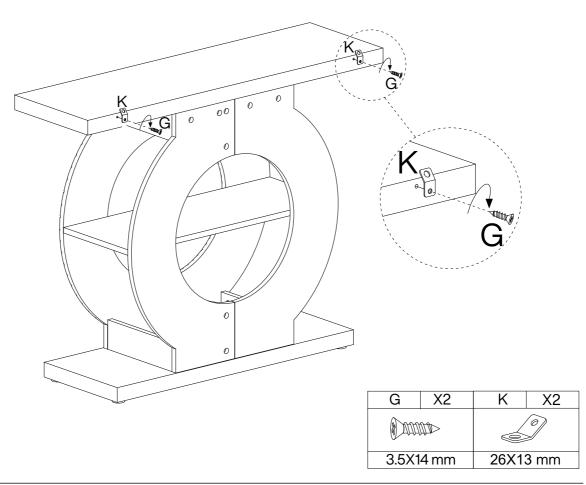

## **Parts List**

| G         | X2+1 | Н    | X2+1 | 1    | X2    | J    | X2 | K    | X4   |
|-----------|------|------|------|------|-------|------|----|------|------|
|           |      |      |      | 0    | 3111) |      |    |      |      |
| 3.5X14 mm |      | 4X35 | mm   | Ø8X4 | 10 mm | L250 | mm | 26X1 | 3 mm |