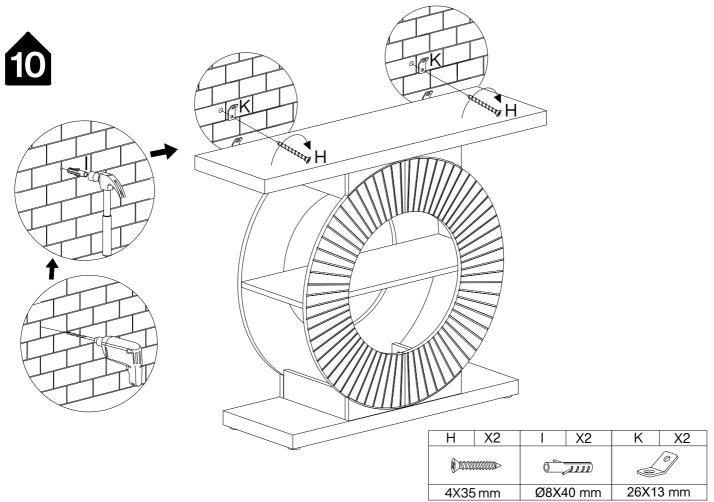

## **Install the Anti-Tip Straps**

Using the anti-tip straps can reduce the risk of tipping over, but can not eliminate it.

Make sure all parts are included. Most board parts are labeled or stamped on the raw edge. Contact us for a free replacement if you encounter any damaged or missing parts.

| G         | X2+1 | Н    | X2+1 | 1    | X2    | J    | X2 | K    | X4   |
|-----------|------|------|------|------|-------|------|----|------|------|
|           |      |      |      | 0    | 3111) |      |    |      |      |
| 3.5X14 mm |      | 4X35 | mm   | Ø8X4 | 10 mm | L250 | mm | 26X1 | 3 mm |