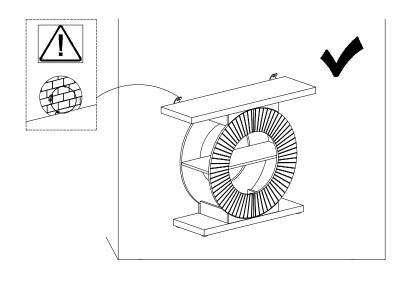

## **Install the Anti-Tip Straps**

Using the anti-tip straps can reduce the risk of tipping over, but can not eliminate it.

Make sure all parts are included. Most board parts are labeled or stamped on the raw edge. Contact us for a free replacement if you encounter any damaged or missing parts.