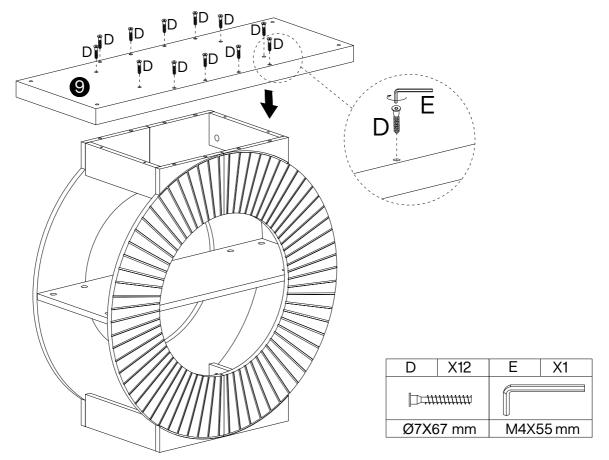

### **Hardware List**

| A X36+1            | B X36+1 | C X12+1  | D X12+1  | E X1     | F X4      |  |
|--------------------|---------|----------|----------|----------|-----------|--|
|                    |         |          |          |          |           |  |
| Ø6X35 mm Ø15X12 mm |         | Ø8X30 mm | Ø7X67 mm | M4X55 mm | M6XØ32 mm |  |