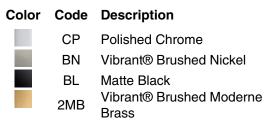

# **KOHLER**<sub>®</sub>

# Artifacts™ 11-1/2" cabinet pull K-33561

#### Features

 Coordinates with Artifacts vanity cabinets and Silestone® quartz vanity tops to complete your bathroom

#### Material

- Premium material construction for durability and reliability
- KOHLER® finishes resist corrosion and tarnishing

#### Installation

Installation hardware and template included

#### **Required Products/Accessories**

K-33559 36" bathroom vanity cabinet K-33560 60" bathroom vanity cabinet



#### Codes/Standards None Applicable

## KOHLER® One-Year Limited Warranty

See website for detailed warranty information.

## **Available Colors/Finishes**

Color tiles intended for reference only.







# Artifacts<sup>™</sup> 11-1/2" cabinet pull K-33561





## **Technical Information**

All product dimensions are nominal. Material: Zinc, Wood