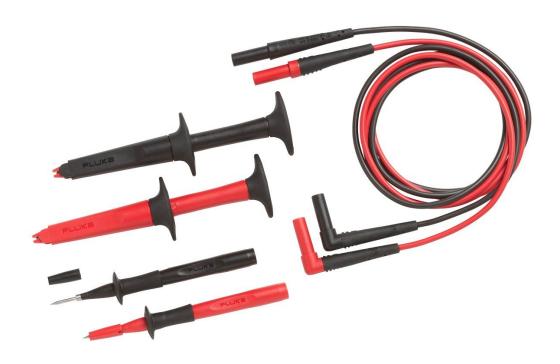

#### **Key features**

SureGrip design so you can do your work comfortably. With interchangeable test lead set for multiple electrical applications. Compatible with all instruments and test probes that accept standard 4mm shrouded banana connectors. This handy all-inone kit includes:

- AC220 SureGrip
- Alligator Clip Set
- TP220 SureGrip
- Insulated Test Probe Set
- TL224 SureGrip Silicone Test Lead Set

### Product overview: Fluke TL220 SureGrip™ Industrial Test Lead Set

The TL220, SureGrip™ Industrial Test Lead Set is designed to provide a reliable grip in slippery hands. With interchangeable test lead set for multiple electrical applications. Compatible with all instruments and test probes that accept standard 4 mm shrouded banana connectors.

#### Fluke TL220

SureGrip™ Industrial Test Lead Set

Handy all-in-one kit that includes:

- AC220 SureGrip™ Alligator Clip Set
- TP220 SureGrip™ Industrial Test Probe Set
- TL224 SureGrip™ Silicone Test Lead Set (straight to right)
- One year warranty