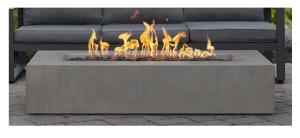

## **143LP Estes Low Rectangle Propane Fire Table**

|                                              | Design                                                                                                                     |
|----------------------------------------------|----------------------------------------------------------------------------------------------------------------------------|
| Product Type                                 | Outdoor propane gas fire table                                                                                             |
| Exterior Material                            | Glass fiber reinforced concrete (GFRC)                                                                                     |
| Frame Material                               | Steel                                                                                                                      |
| Product Shape                                | Rectangle                                                                                                                  |
| Hidden Tank                                  | No No                                                                                                                      |
| Filler Included                              | Black lava rock                                                                                                            |
| Filler Accepted                              | Lava rock, pumice stone, Real Flame reflective glass                                                                       |
| Included                                     | Includes fire table with brass burner, black lava rock filler, valve                                                       |
| mended                                       | key, polyester storage cover, and 8' LP hose with regulator                                                                |
| Available Finishes                           | Carbon (143LP-CBN), Flint (143LP-FLNT)                                                                                     |
| Coordinating Products                        | Estes Rectangle Fire Table Burner Lid (139), Estes Propane Tank                                                            |
|                                              | Cover (135), Reflective Glass Filler (10001), Rubber Hose Cover (R0001-BK)                                                 |
| Country of Origin                            | USA                                                                                                                        |
|                                              | Performance                                                                                                                |
| Fuel Type                                    | Propane                                                                                                                    |
| NG Conversion Kit Included                   | No                                                                                                                         |
| Adjustable Flame                             | Yes                                                                                                                        |
| Ignition Type                                | Key valve and match-lit ignition                                                                                           |
| BTU Output                                   | 60,000 BTU burner                                                                                                          |
| Heat Resistant Coating                       | Yes                                                                                                                        |
| Rust Resistant                               | Yes                                                                                                                        |
| Weather Resistant                            |                                                                                                                            |
| UV Resistant                                 | Yes<br>Yes                                                                                                                 |
|                                              | Yes                                                                                                                        |
| Storage Cover Included Spark Screen Included | No No                                                                                                                      |
| Log Grate Included                           | No                                                                                                                         |
| Safe For Use on Wooden Deck                  | Yes                                                                                                                        |
| Assembly Required                            | Yes (partial)                                                                                                              |
| Basic Care                                   | This table should be cleaned regularly to ensure safe use and                                                              |
| Basic Care                                   | extended product life. Do not attempt to clean unless fire is                                                              |
|                                              | completely out and unit is cool to the touch. DO NOT use oven                                                              |
|                                              | cleaner or abrasive cleaners as they will damage this product.                                                             |
|                                              | Wipe exterior surfaces with a mild dishwashing soap, then rinse                                                            |
|                                              | clean with water. Cover when not in use.                                                                                   |
|                                              | Dimensions and Weight                                                                                                      |
| Product Dimensions                           | 60"L x 30"W x 12"H                                                                                                         |
| Product Weight                               | 177 lb                                                                                                                     |
| Burn Pan Dimensions                          | 42"L x 13"W x 3.5"H                                                                                                        |
|                                              |                                                                                                                            |
| Ship Method                                  | LTL                                                                                                                        |
| Shipping Dimensions - Box 1                  | 64"L x 35"W x 18.5"H                                                                                                       |
| Shipping Weight - Box 1                      | 304 lb                                                                                                                     |
|                                              |                                                                                                                            |
| Additional Dimensions:                       |                                                                                                                            |
| LP Gas Hose Length                           | 10' (8' exposed)                                                                                                           |
|                                              | Certifications and Warranty                                                                                                |
| Certifications                               | CSA                                                                                                                        |
| Warranty                                     | 5 year limited warranty on body, 2 year limited warranty on internal components, limited lifetime warranty on brass burner |
|                                              | system                                                                                                                     |
| Notes                                        | Handmade in the USA by our skilled team of artisans                                                                        |

Available in carbon (143LP-CBN)

Available in flint (143LP-FLNT)