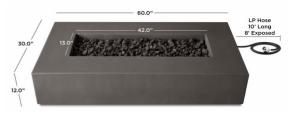

## **143LP Estes Low Rectangle Propane Fire Table**

|                                              | Design                                                                                                                     |
|----------------------------------------------|----------------------------------------------------------------------------------------------------------------------------|
| Product Type                                 | Outdoor propane gas fire table                                                                                             |
| Exterior Material                            | Glass fiber reinforced concrete (GFRC)                                                                                     |
| Frame Material                               | Steel                                                                                                                      |
| Product Shape                                | Rectangle                                                                                                                  |
| Hidden Tank                                  | No No                                                                                                                      |
| Filler Included                              | Black lava rock                                                                                                            |
| Filler Accepted                              | Lava rock, pumice stone, Real Flame reflective glass                                                                       |
| Included                                     | Includes fire table with brass burner, black lava rock filler, valve                                                       |
| mended                                       | key, polyester storage cover, and 8' LP hose with regulator                                                                |
| Available Finishes                           | Carbon (143LP-CBN), Flint (143LP-FLNT)                                                                                     |
| Coordinating Products                        | Estes Rectangle Fire Table Burner Lid (139), Estes Propane Tank                                                            |
|                                              | Cover (135), Reflective Glass Filler (10001), Rubber Hose Cover (R0001-BK)                                                 |
| Country of Origin                            | USA                                                                                                                        |
|                                              | Performance                                                                                                                |
| Fuel Type                                    | Propane                                                                                                                    |
| NG Conversion Kit Included                   | No                                                                                                                         |
| Adjustable Flame                             | Yes                                                                                                                        |
| Ignition Type                                | Key valve and match-lit ignition                                                                                           |
| BTU Output                                   | 60,000 BTU burner                                                                                                          |
| Heat Resistant Coating                       | Yes                                                                                                                        |
| Rust Resistant                               | Yes                                                                                                                        |
| Weather Resistant                            |                                                                                                                            |
| UV Resistant                                 | Yes<br>Yes                                                                                                                 |
|                                              | Yes                                                                                                                        |
| Storage Cover Included Spark Screen Included | No No                                                                                                                      |
| Log Grate Included                           | No                                                                                                                         |
| Safe For Use on Wooden Deck                  | Yes                                                                                                                        |
| Assembly Required                            | Yes (partial)                                                                                                              |
| Basic Care                                   | This table should be cleaned regularly to ensure safe use and                                                              |
| Basic Care                                   | extended product life. Do not attempt to clean unless fire is                                                              |
|                                              | completely out and unit is cool to the touch. DO NOT use oven                                                              |
|                                              | cleaner or abrasive cleaners as they will damage this product.                                                             |
|                                              | Wipe exterior surfaces with a mild dishwashing soap, then rinse                                                            |
|                                              | clean with water. Cover when not in use.                                                                                   |
|                                              | Dimensions and Weight                                                                                                      |
| Product Dimensions                           | 60"L x 30"W x 12"H                                                                                                         |
| Product Weight                               | 177 lb                                                                                                                     |
| Burn Pan Dimensions                          | 42"L x 13"W x 3.5"H                                                                                                        |
|                                              |                                                                                                                            |
| Ship Method                                  | LTL                                                                                                                        |
| Shipping Dimensions - Box 1                  | 64"L x 35"W x 18.5"H                                                                                                       |
| Shipping Weight - Box 1                      | 304 lb                                                                                                                     |
|                                              |                                                                                                                            |
| Additional Dimensions:                       |                                                                                                                            |
| LP Gas Hose Length                           | 10' (8' exposed)                                                                                                           |
|                                              | Certifications and Warranty                                                                                                |
| Certifications                               | CSA                                                                                                                        |
| Warranty                                     | 5 year limited warranty on body, 2 year limited warranty on internal components, limited lifetime warranty on brass burner |
|                                              | system                                                                                                                     |
| Notes                                        | Handmade in the USA by our skilled team of artisans                                                                        |