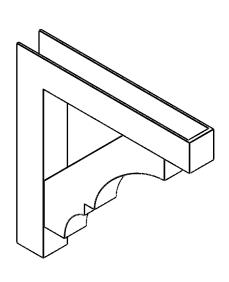

## ITEM NUMBER: BKTP05X36X36BOA05

5"W X 36"D X 36"H X 5 1/2"T BALBOA ARCHITECTURAL GRADE PVC OPEN BRACKET, BLOCK TOP AND BACK, 4 1/2"W CLOSED BRACE

**SIDE PROFILE** 

**FRONT PROFILE** 

**ISOMETRIC** 

GENERATED DATE: 03/21/2024