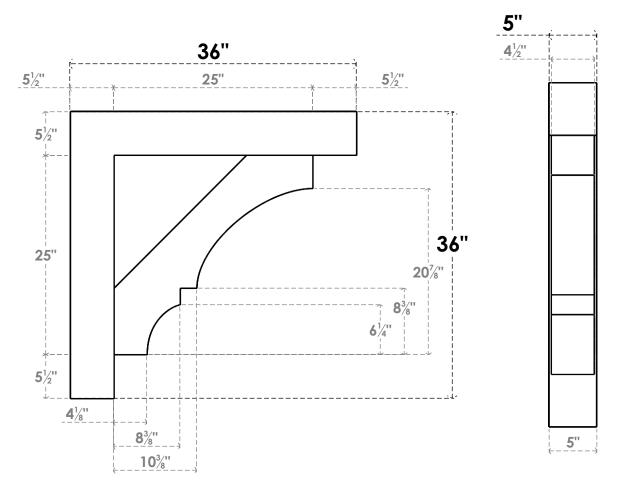

## ITEM NUMBER: BKTP05X36X36BOA05

5"W X 36"D X 36"H X 5 1/2"T BALBOA ARCHITECTURAL GRADE PVC OPEN BRACKET, BLOCK TOP AND BACK, 4 1/2"W CLOSED BRACE

**SIDE PROFILE** 

**FRONT PROFILE** 

**ISOMETRIC** 

GENERATED DATE: 03/21/2024