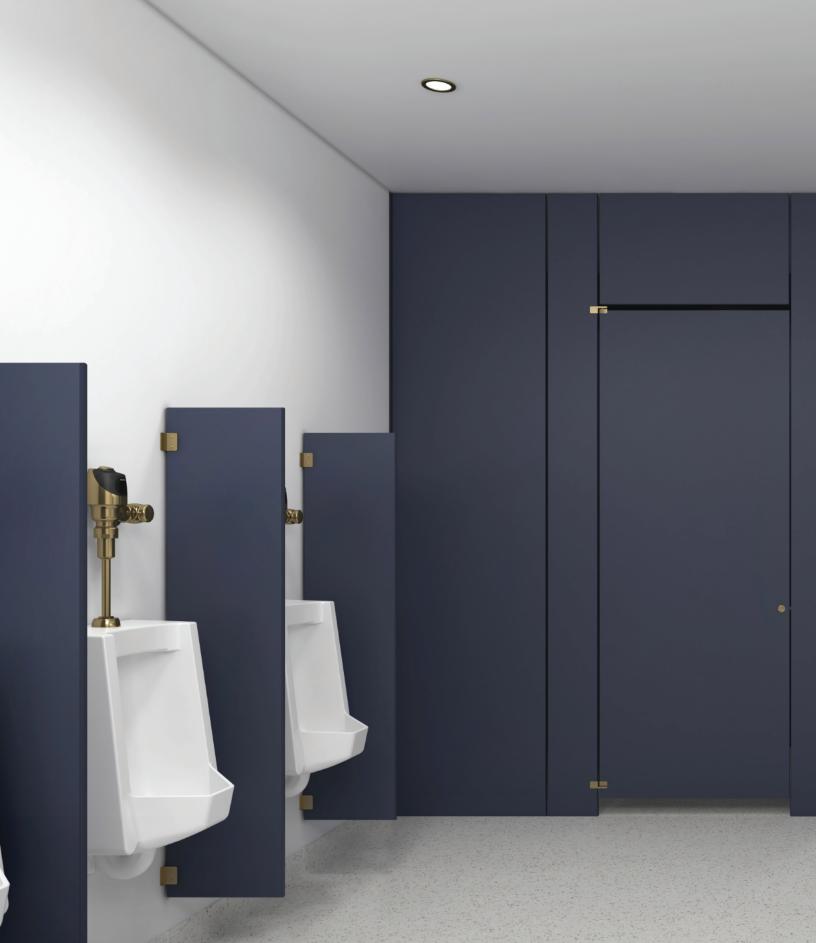

## Make a bold statement with polished brass.

Create the aura of high-end luxury and transform your space with polished brass. This finish is luxurious yet warm and will catch the eye of everyone who walks in the room. With a touch of gold, the polished brass finish will elevate the design in any environment.

Shown: ECOS\* 8111 and ECOS 8186 Sensor Flushometers, AER-DEC\* Integrated Sink System with BASYS\* EFX250 Sensor Faucet, ESD500 Soap Dispenser, and BASYS\* style Hand Dryer for AER-DEC\* only.