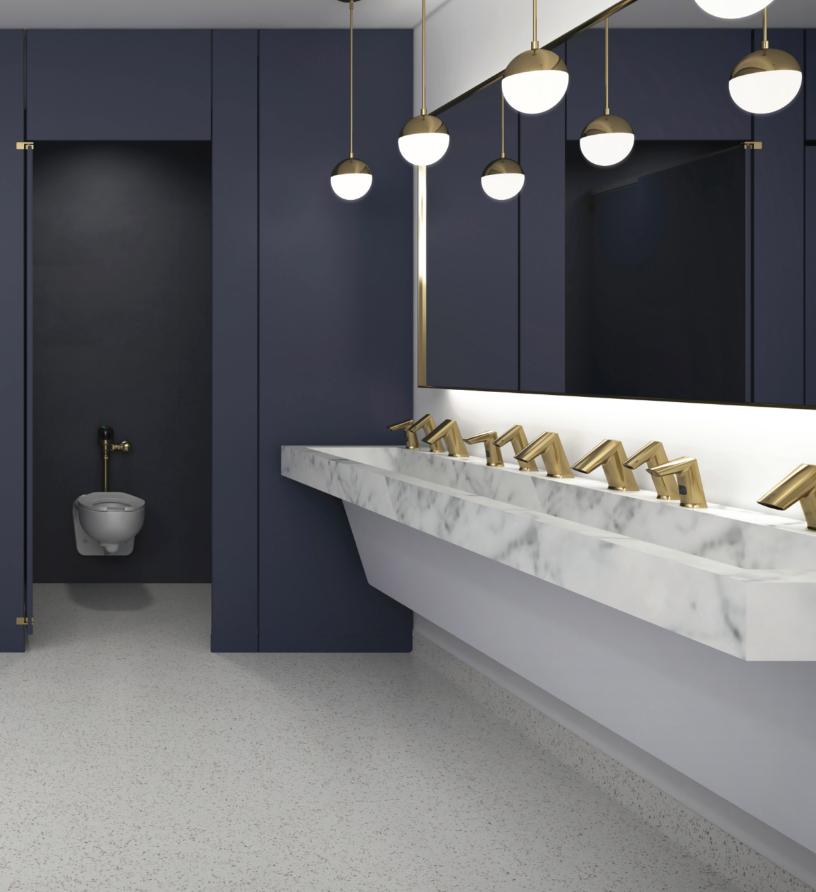

## Make a bold statement with polished brass.

Create the aura of high-end luxury and transform your space with polished brass. This finish is luxurious yet warm and will catch the eye of everyone who walks in the room. With a touch of gold, the polished brass finish will elevate the design in any environment.

Shown: ECOS\* 8111 and ECOS 8186 Sensor Flushometers, AER-DEC\* Integrated Sink System with BASYS\* EFX250 Sensor Faucet, ESD500 Soap Dispenser, and BASYS\* style Hand Dryer for AER-DEC\* only.