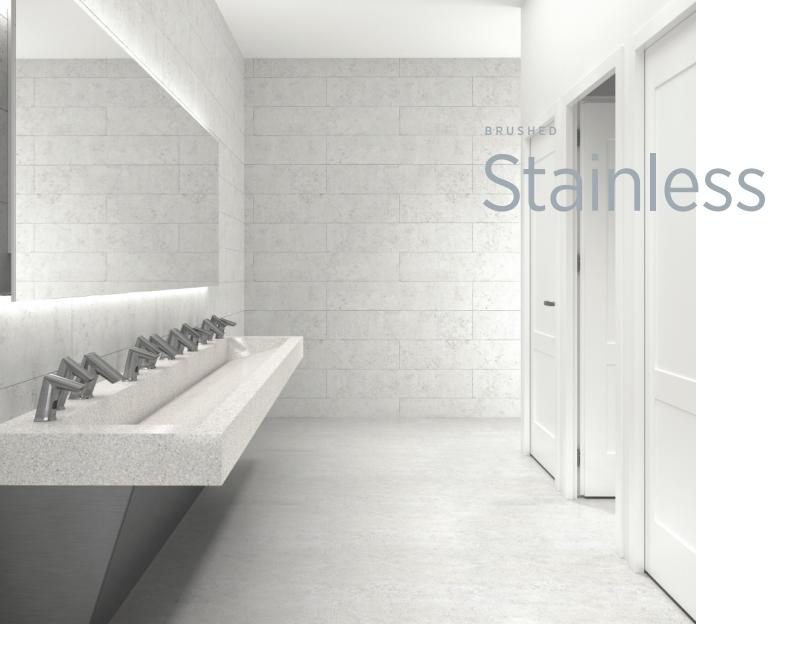

## Keep things clean and efficient with brushed stainless.

Create a fresh and elegant restroom experience that won't tarnish over time. The brushed stainless finish hides most fingerprints or water marks, keeping your restroom clean no matter the environment. Match the stainless finish across all products for a spotless finishing touch.

Shown: Royal\* 111 Manual Flushometer, AER-DEC\* Integrated Sink System with BASYS\* EFX250 Sensor Faucet, ESD500 Soap Dispenser, and BASYS\* style Hand Dryer for AER-DEC\* only.