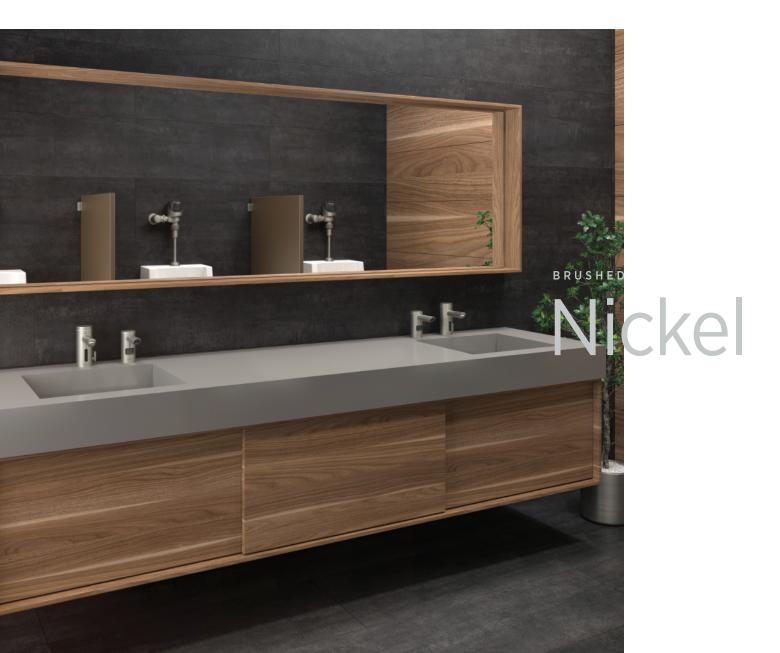

# Revitalize your environment with brushed nickel.

Complete your restroom space and complement your brushed nickel design with Sloan's products. With less fingerprints or water marks left behind, the finish remains sharp and clean even after high-traffic use in any environment.

Shown: Solis\* 8111 Sensor Flushometer, Designer Series™ Gradient Sink with Optima\* EAF250-ISM Sensor Faucet and ESD2000 Soap Dispenser.