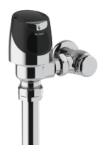

## Keep things clean and efficient with brushed stainless.

Create a fresh and elegant restroom experience that won't tarnish over time. The brushed stainless finish hides most fingerprints or water marks, keeping your restroom clean no matter the environment. Match the stainless finish across all products for a spotless finishing touch.

Shown: Royal\* 111 Manual Flushometer, AER-DEC\* Integrated Sink System with BASYS\* EFX250 Sensor Faucet, ESD500 Soap Dispenser, and BASYS\* style Hand Dryer for AER-DEC\* only.