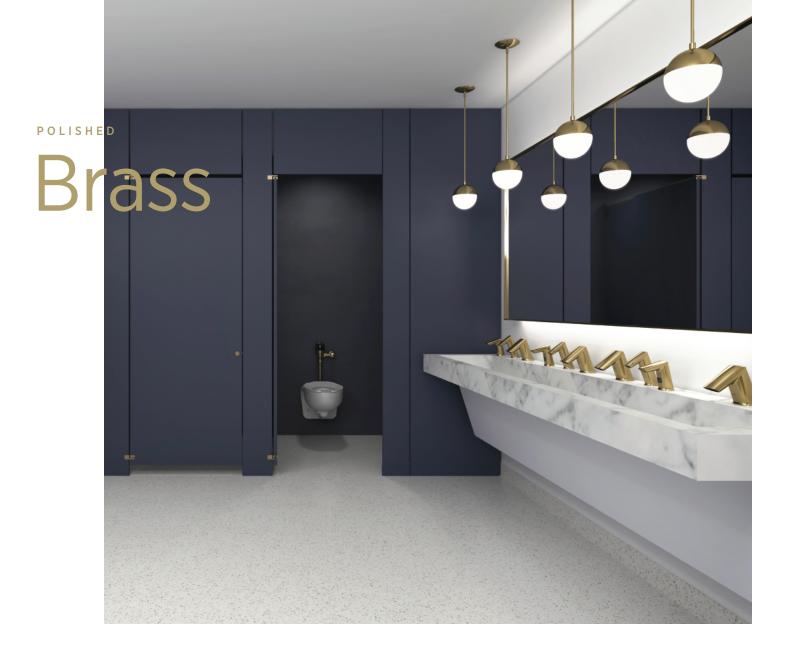

## Make a bold statement with polished brass.

Create the aura of high-end luxury and transform your space with polished brass. This finish is luxurious yet warm and will catch the eye of everyone who walks in the room. With a touch of gold, the polished brass finish will elevate the design in any environment.

Shown: ECOS\* 8111 and ECOS 8186 Sensor Flushometers, AER-DEC\* Integrated Sink System with BASYS\* EFX250 Sensor Faucet, ESD500 Soap Dispenser, and BASYS\* style Hand Dryer for AER-DEC\* only.