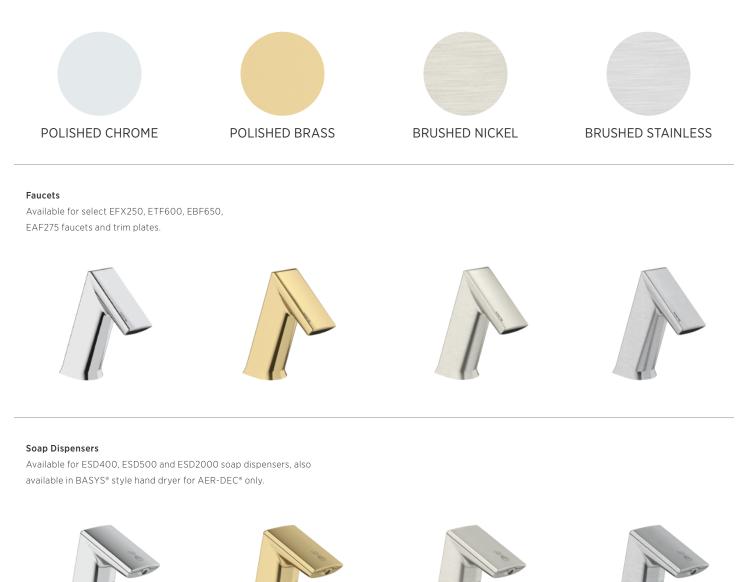

### Finishes available for a full range of products.

Visit sloan.com/custom for the full list of products available in special finishes.

#### Flushometers

Available for Royal® manual, G2, ECOS® and SOLIS® battery-operated sensor, and Royal Optima® ESS hardwired sensor flushometers.

Visit **sloan.com/custom** to see our full offering of flushometers, faucets, and restroom products, all available in our special finishes. Call **800.982.5839** to speak to a Sloan representative.