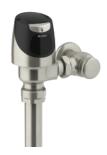

# Revitalize your environment with brushed nickel.

Complete your restroom space and complement your brushed nickel design with Sloan's products. With less fingerprints or water marks left behind, the finish remains sharp and clean even after high-traffic use in any environment.

Shown: Solis\* 8111 Sensor Flushometer, Designer Series™ Gradient Sink with Optima\* EAF250-ISM Sensor Faucet and ESD2000 Soap Dispenser.