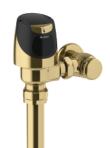

## Make a bold statement with polished brass.

Create the aura of high-end luxury and transform your space with polished brass. This finish is luxurious yet warm and will catch the eye of everyone who walks in the room. With a touch of gold, the polished brass finish will elevate the design in any environment.

Shown: ECOS\* 8111 and ECOS 8186 Sensor Flushometers, AER-DEC\* Integrated Sink System with BASYS\* EFX250 Sensor Faucet, ESD500 Soap Dispenser, and BASYS\* style Hand Dryer for AER-DEC\* only.