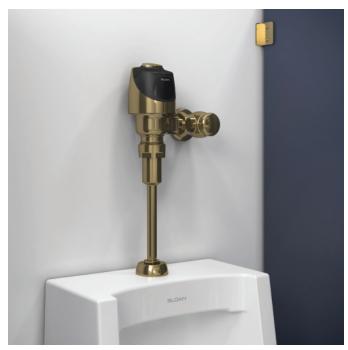

Shown: ECOS\* 8111 and ECOS 8186 Sensor Flushometers, AER-DEC\* Integrated Sink System with BASYS\* EFX250 Sensor Faucet, ESD500 Soap Dispenser, and BASYS\* style Hand Dryer for AER-DEC\* only.

#### Flushometers

Available for Royal® manual, G2, ECOS® and SOLIS® battery-operated sensor, and Royal Optima® ESS hardwired sensor flushometers.

Visit **sloan.com/custom** to see our full offering of flushometers, faucets, and restroom products, all available in our special finishes. Call **800.982.5839** to speak to a Sloan representative.