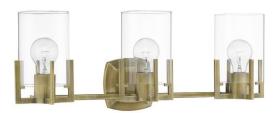

## **BERCKEN 3-LIGHT VANITY LIGHT**

SKU: 951709

CODES/STANDARDS UL 1598 / CSA C22.2 No 250.0

## **FEATURES**

Installation Type: Wall Mount

Design: Modern Material: Steel Width: 23" Height: 8-7/8" Depth: 7-1/8"

Base Plate Length: 3/4" Base Plate Height: 4-7/8"

Mounting Hardware Included: Yes

Reversible Mounting: No Shade Finish: Clear Shade Material: Glass Number of Bulbs: 3 Base Plate Width: 4-7/8" Base Plate Depth: 3/4"

Location Type: Suitable for Damp Locations

Bulbs Included: No Bulb Type: Medium E-26 Wattage per Bulb: 60

Code: REVISED 12/28/2021