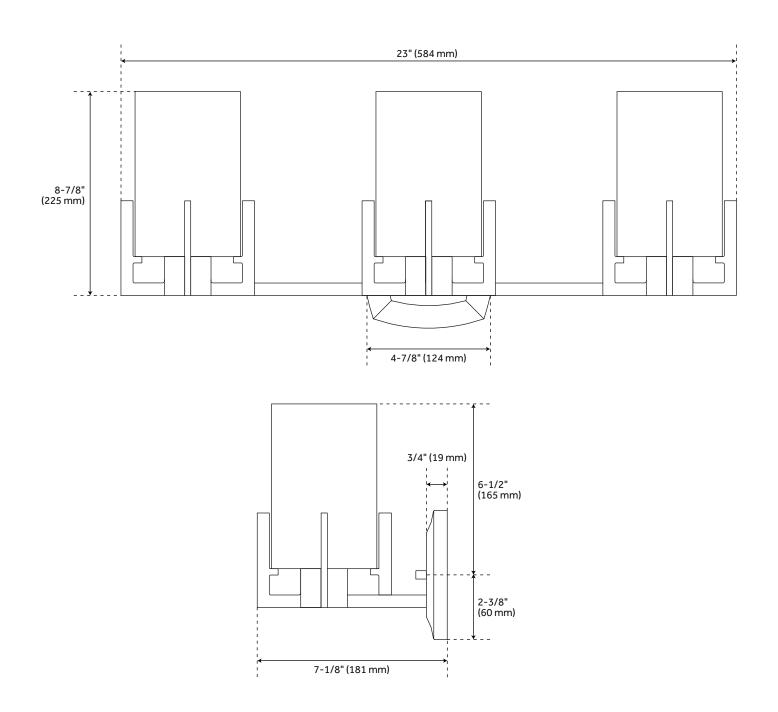

## **FEATURES**

Installation Type: Wall Mount

Design: Modern Material: Steel Width: 23" Height: 8-7/8" Depth: 7-1/8"

Base Plate Length: 3/4" Base Plate Height: 4-7/8"

Mounting Hardware Included: Yes

Reversible Mounting: No Shade Finish: Clear Shade Material: Glass Number of Bulbs: 3 Base Plate Width: 4-7/8" Base Plate Depth: 3/4"