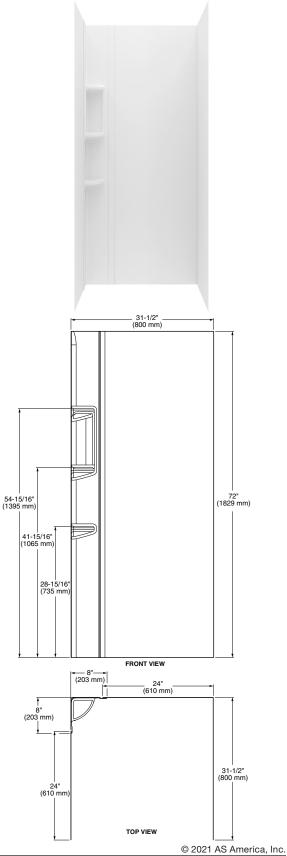

# **Nominal Dimensions:**

32" wide x 32" deep x 72" high (813 x 813 x 1829 mm)

## **Installed Dimensions:**

31" x 31-1/2" x 72" high (787 x 800 x 1829 mm)

#### Wall Set Includes:

- 1 72" x 24" (1829 x 610 mm) Side Panel
- 1 72" x 24" (1829 x 610 mm) Rear Panel
- 1 72" x 31-7/16" (1829 x 797 mm) Rear Panel
- 1 Corner Panel