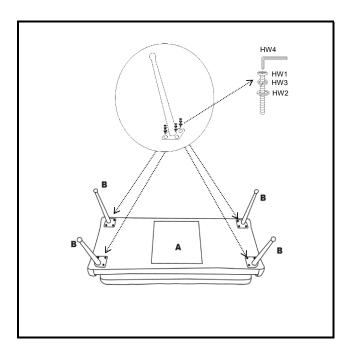

## **Part List and Hardware List**

| PIECE | DESCRIPTION            | PICTURE          | QUANTITY |
|-------|------------------------|------------------|----------|
| А     | Seat                   |                  | 1X       |
| В     | Leg                    | <b>A</b>         | 4X       |
| HW1   | Bolt M8x25MM           | (®) <u>MM</u> () | 12X      |
| HW2   | Flat Washer 8.5 mm     |                  | 12X      |
| HW3   | Split Lock Washer 9 mm | 0                | 12X      |
| HW4   | Allen Key              |                  | 1X       |