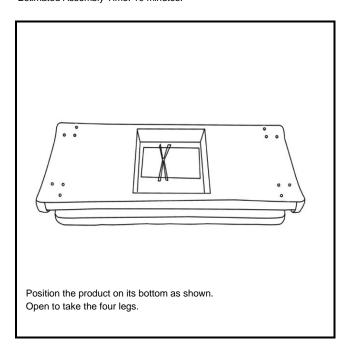

| 1X       |
| В     | Leg                    | <b>A</b>         | 4X       |
| HW1   | Bolt M8x25MM           | (®) <u>MM</u> () | 12X      |
| HW2   | Flat Washer 8.5 mm     |                  | 12X      |
| HW3   | Split Lock Washer 9 mm | 0                | 12X      |
| HW4   | Allen Key              |                  | 1X       |



Model# BCH5200

Product Dimensions:47.83" W x17.72" D x20.28" H



Weight Capacity: 550 lbs

WARNING: DO NOT STAND ON OTTOMAN

WARNING: DO NOT OVER TORQUE BOLTS/SCREWS







## PREPARATION

Before beginning assembly of product, make sure all parts are present. Compare parts with package contents list and hardware contents list. If any part is missing or damaged, do not attempt to assemble the product.

Estimated Assembly Time: 10 minutes.