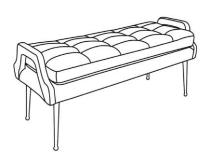

Model# BCH5200

Product Dimensions:47.83" W x17.72" D x20.28" H

Weight Capacity: 550 lbs

WARNING: DO NOT STAND ON OTTOMAN

WARNING: DO NOT OVER TORQUE BOLTS/SCREWS