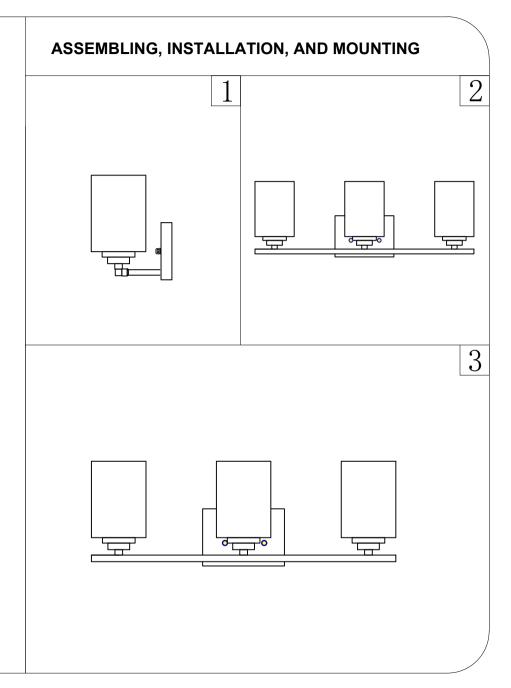

before beginning assembly and installation
- This product must be installed in accordance with installation instructions and all safety and building codes. It is strongly suggested that all direct wired fixtures be installed by a licensed electrician
- Be sure the electricity to the wires you are working on is shut off; either the fuse is removed or the circuit breaker is turned off. Turning the power off using the light switch is not sufficient to prevent electrical shock



WARNING: This product can expose you to chemicals including lead, which is known to the State of California to cause cancer or birth defects or other reproductive harm. For more infomation go to www.P65Warnings.ca.gov

## PART LIST AND ASSEMBLY ILLUSTRATION

Note: Some parts may be pre-installed or pre-assembled.