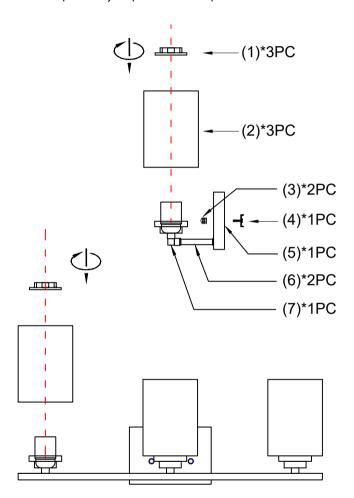

## PART LIST AND ASSEMBLY ILLUSTRATION

Note: Some parts may be pre-installed or pre-assembled.