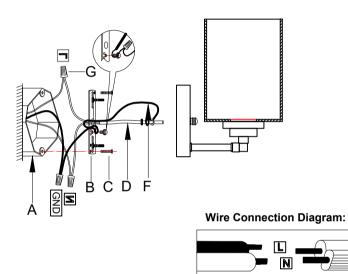

### Please proceed in an alphabetical order:

- A.Existing Elextrical BOX B.Crossbar C.Crossbar Screws
  D.Ground Wire E.Canopy F.Wire G.Junction Caps
- attach the crossbar(B)to the existing electrical box(A) using the two crossbar screws(C)which are not supplied and should already in your box.
- Pass the main wire(F)and ground wire(D)through the canopy(E)and the crossbar(B)until the end of the main wire(F)reaches the electrical box (A)where you can wire use electrician connections.Be sure when connecting the wire use electrician approved junction caps(G).stow the excess wire in the electrical box(A).raise the canopy(E),attach canopy(E)to ceiling,and hold the canopy(E).