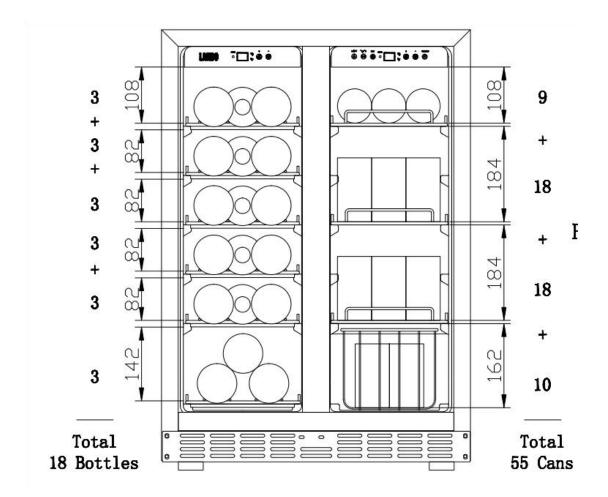

## **Specification Detail of Model LB36BAA**

| Storage Capacity                                  | 4.6 cubic feet                       |
|---------------------------------------------------|--------------------------------------|
| Overall Wine Bottle Capacity (750ml Standard      | 18                                   |
| Bordueax)                                         |                                      |
| Overall Pop Can Capacity (330ml Standard Pop Can) | 55                                   |
| Installation Type                                 | built-in or freestanding             |
| Defrost System                                    | Frost free                           |
| Anti-Vibration Technology                         | Yes                                  |
| Ventilation Location                              | Front                                |
| Humidity Control                                  | >65%                                 |
| Integrated Lock                                   | No                                   |
| Quiet Operation                                   | 42 db                                |
| Stain Resistant                                   | antirust coat                        |
| Odor Resistant                                    | activated carbon filter              |
| Voltage                                           | 110-120 volts                        |
| Frequency                                         | 60Hz                                 |
| Interior Light                                    | Yes                                  |
| Bulb Type                                         | white LED                            |
| Adjustable Feet                                   | Yes (From 0 to 0.4 Inch)             |
| Temperature Zones                                 | dual zone                            |
| Left Zone Wine Bottle Capacity                    | 18                                   |
| Left Zone Minimum Temperature                     | 41 degrees F                         |
| Left Zone Maximum Temperature                     | 64 degrees F                         |
| Right Zone Pop Can Capacity                       | 56                                   |
| Right Zone Minimum Temperature                    | 39 degrees F                         |
| Right Zone Maximum Temperature                    | 50 degrees F                         |
| Temperature Display Type                          | touch screen                         |
| Door Reversible                                   | No                                   |
|                                                   | 5 full shelves + 1 half shelf in the |
| Number of Shelves                                 | left zone; 3 wire shelf + 1 wire     |
|                                                   | basket in the right zone             |
| Overall Height - Top to Bottom                    | 33.9 inches                          |
| Overall Width - Side to Side                      | 23.4 inches                          |
| Overall Depth - Front to Back                     | 25.3 inches                          |
| Depth -Excluding Handles                          | 23.6 inches                          |
| Overall Product Weight (Net Weight)               | 97.7 lbs                             |
| Shipping Weight without Pallet                    | 113.5 lbs                            |