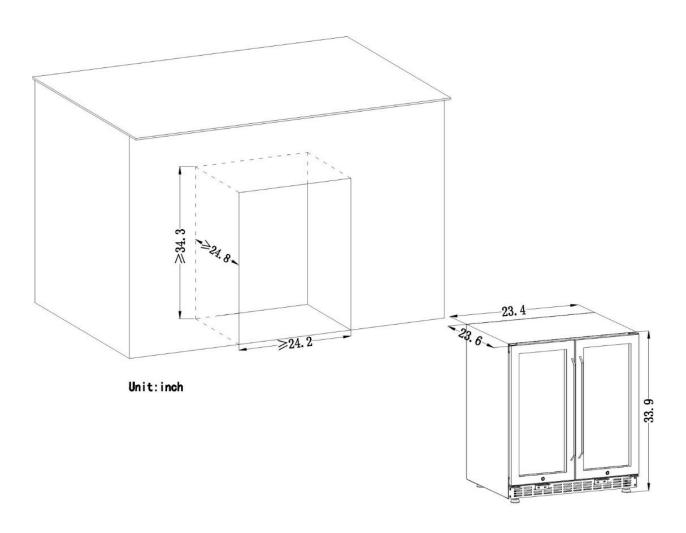

## **Specification Detail of Model LB36BAA**

| Storage Capacity                                  | 4.6 cubic feet                       |
|---------------------------------------------------|--------------------------------------|
| Overall Wine Bottle Capacity (750ml Standard      | 18                                   |
| Bordueax)                                         |                                      |
| Overall Pop Can Capacity (330ml Standard Pop Can) | 55                                   |
| Installation Type                                 | built-in or freestanding             |
| Defrost System                                    | Frost free                           |
| Anti-Vibration Technology                         | Yes                                  |
| Ventilation Location                              | Front                                |
| Humidity Control                                  | >65%                                 |
| Integrated Lock                                   | No                                   |
| Quiet Operation                                   | 42 db                                |
| Stain Resistant                                   | antirust coat                        |
| Odor Resistant                                    | activated carbon filter              |
| Voltage                                           | 110-120 volts                        |
| Frequency                                         | 60Hz                                 |
| Interior Light                                    | Yes                                  |
| Bulb Type                                         | white LED                            |
| Adjustable Feet                                   | Yes (From 0 to 0.4 Inch)             |
| Temperature Zones                                 | dual zone                            |
| Left Zone Wine Bottle Capacity                    | 18                                   |
| Left Zone Minimum Temperature                     | 41 degrees F                         |
| Left Zone Maximum Temperature                     | 64 degrees F                         |
| Right Zone Pop Can Capacity                       | 56                                   |
| Right Zone Minimum Temperature                    | 39 degrees F                         |
| Right Zone Maximum Temperature                    | 50 degrees F                         |
| Temperature Display Type                          | touch screen                         |
| Door Reversible                                   | No                                   |
|                                                   | 5 full shelves + 1 half shelf in the |
| Number of Shelves                                 | left zone; 3 wire shelf + 1 wire     |
|                                                   | basket in the right zone             |
| Overall Height - Top to Bottom                    | 33.9 inches                          |
| Overall Width - Side to Side                      | 23.4 inches                          |
| Overall Depth - Front to Back                     | 25.3 inches                          |
| Depth -Excluding Handles                          | 23.6 inches                          |
| Overall Product Weight (Net Weight)               | 97.7 lbs                             |
| Shipping Weight without Pallet                    | 113.5 lbs                            |

| Shipping Height - Top to Bottom without Pallet | 37.2 inches |
|------------------------------------------------|-------------|
| Shipping Width - Side to Side                  | 27.4 inches |
| Shipping Depth - Front to Back                 | 28.9 inches |
| Manufacturer Warranty (labor)                  | 1 year      |
| Manufacturer Warranty (parts)                  | 1 year      |

The Smallest Space Left for Installing LB36BAA

The bottle capacity is for standard Bordeaux 750ml bottles which are approximately 2.75" in diameter. Storing large and/or oddly shaped bottles (including champagne and sparkling wine bottles) should remove at least 1 shelf (shelves is removable) and will decrease the number of bottles you are able to store in your wine cooler.