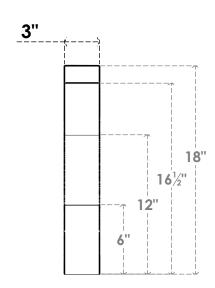

## ITEM NUMBER: BRCURO030X14000X18000FSTRCPR

3"W X 14"D X 18"H FUNSTON ROUGH CEDAR WOODGRAIN OPEN TIMBERTHANE BRACE, PRIMED TAN

**SIDE PROFILE** 

**FRONT PROFILE** 

**ISOMETRIC** 

GENERATED DATE: 04/05/2023