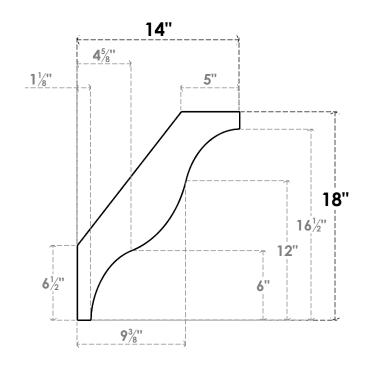

## ITEM NUMBER: BRCURO030X14000X18000FSTRCPR

3"W X 14"D X 18"H FUNSTON ROUGH CEDAR WOODGRAIN OPEN TIMBERTHANE BRACE, PRIMED TAN

**SIDE PROFILE** 

**FRONT PROFILE** 

**ISOMETRIC** 

GENERATED DATE: 04/05/2023