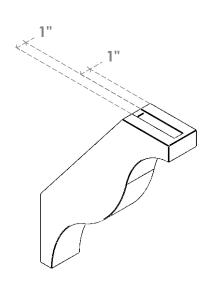

## ITEM NUMBER: BRCURO030X14000X18000FSTRCPR

3"W X 14"D X 18"H FUNSTON ROUGH CEDAR WOODGRAIN OPEN TIMBERTHANE BRACE, PRIMED TAN

**SIDE PROFILE** 

**FRONT PROFILE** 

**ISOMETRIC** 

GENERATED DATE: 04/05/2023