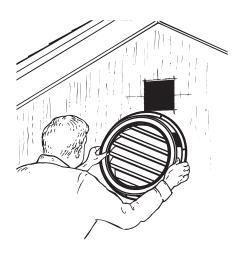

Step 3

Cut a hole in the wall equal to approximately 25% of the size of the vent (Find the area of your vent and divide by 4).