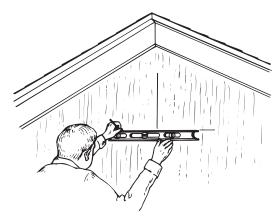

## Step 1

Choose the location of your vent. Using a level, mark the wall with a horizontal and vertical line to ensure square alignment of the vent with the siding.

Step 2 Remove the Lock-on Ring from the vent.