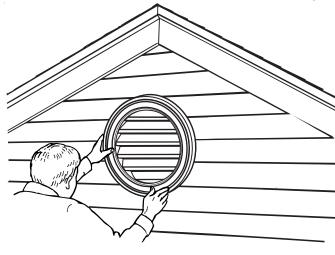

# Step 6

After installing the siding, lock the ring into one of the four positive locking positions for the perfect finishing touch and fit.