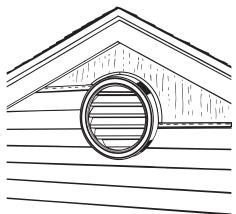

## Step 1

Choose the location of your vent. Using a level, mark the wall with a horizontal and vertical line to ensure square alignment of the vent with the siding.

Step 2 Remove the Lock-on Ring from the vent.

Step 3

Cut a hole in the wall equal to approximately 25% of the size of the vent (Find the area of your vent and divide by 4).

## Step 4

Nail the vent to the wall through the slots in the nailing flange.

## Step 5

When installing siding around the vent (with the ring off) apply siding material to within 1/4" of the sidewall of the vent.