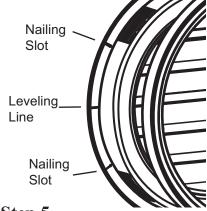

# **GableMASTER Installation Instructions**

## Step 1

Choose the location of your vent. Using a level, mark the wall with a horizontal and vertical line to ensure square alignment of the vent with the siding.



Step 2 Remove the Lock-on Ring from the vent.



Step 3

Cut a hole in the wall equal to approximately 25% of the size of the vent (Find the area of your vent and divide by 4).



## Step 4

Nail the vent to the wall through the slots in the nailing flange.



## Step 5

When installing siding around the vent (with the ring off) apply siding material to within 1/4" of the sidewall of the vent.



# Step 6

After installing the siding, lock the ring into one of the four positive locking positions for the perfect finishing touch and fit.