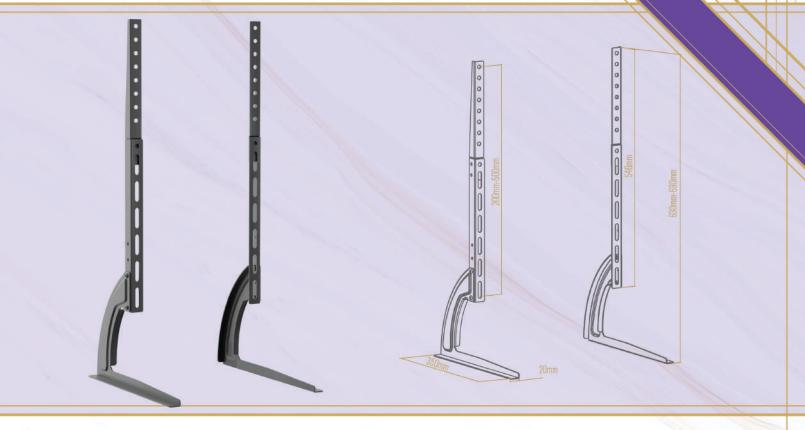

## ADJUSTABLE TABLETOP TV STAND

A secure & easy to install, low profile design

- Fits Most 13-72" TVs Weighing up to 110lbs (50kg)

- Compatible with VESA Patterns Between 200x200 and 800x400.

- Supports most Televisions and Computer Monitors
- Artistic, Modern, & Low Profile Design
- Non-Slip Protective Rubber Pads
- Features Two Interchangeable Bracket Options
- Solid All-metal Construction Tested with Four Times the Recommended Weight Limits
- Ready to Install with all Hardware Included