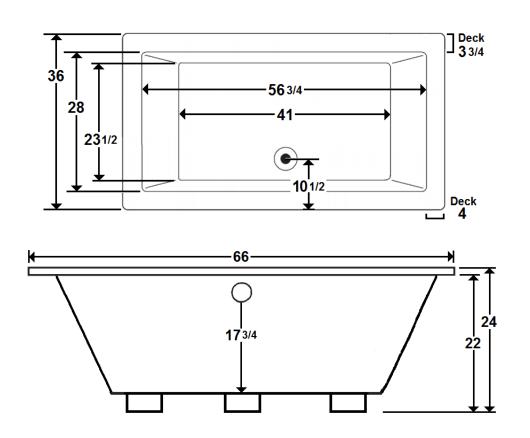

## **Technical Information**

• Cut-Out Dimensions: 64" x 34"

• Weight: 150 lbs.

Water Depth to Overflow: 17 3/4"

• Water Capacity: 87 gal.

Sump Dimension: 41" x 23 1/2"