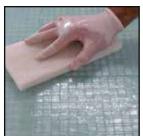

The joints must be dry. Introduce the mortar into the joints using the suitable green rubber float (art. 946GR) spreading diagonally across the joints. Remove the excess product.

The grout must be cleaned while the product is still wet. Sprinkle clean water. Initial cleaning using a moistened white felt (art. 109/GBI making circular movements. Ensure no water enters the joints. Any adjustments to the grout must be performed before cleaning with w