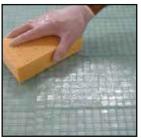

Now perform a second cleaning with a rigid cellulose sponge (art. 128G0001).

Any stains of the transparent product can be removed after 24 hours or anyway after the gap has hardened. Use HAZE REMOVER. Spread HAZE REMOVER with the white felt.