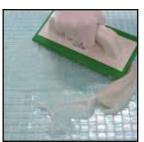

The joints must be dry. Introduce the mortar into the joints using the suitable green rubber float (art. 946GR) spreading diagonally across the joints. Remove the excess product.

The grout must be cleaned while the product is still wet. Sprinkle clean water. Initial cleaning using a moistened white felt (art. 109/GBI making circular movements. Ensure no water enters the joints. Any adjustments to the grout must be performed before cleaning with w