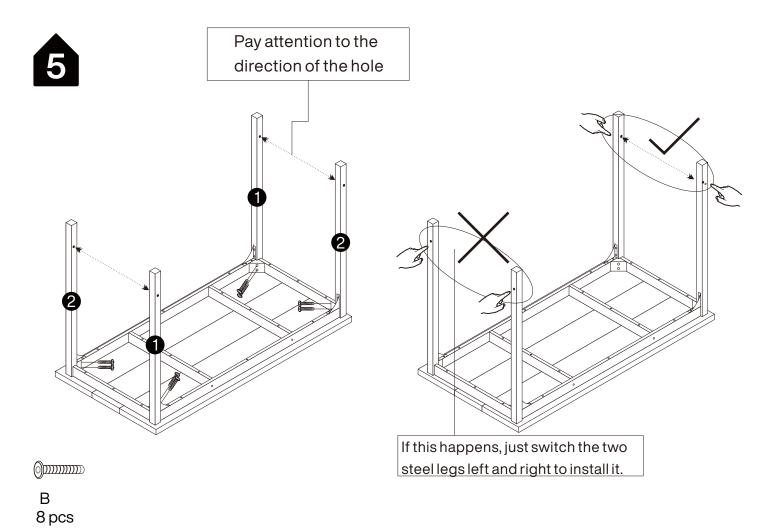

#### **Hardware List**

| ②<br>8x70mm<br>A<br>4pcs | @<br>8x40mm<br>B<br>12 pcs | C<br>4 pcs | D<br>4 pcs | ®x20mm<br>E<br>8 pcs | F<br>2 pcs | ©3333333333333333333333333333333333333 |
|--------------------------|----------------------------|------------|------------|----------------------|------------|----------------------------------------|
| H<br>1pc                 | I<br>1pc                   |            |            |                      |            |                                        |