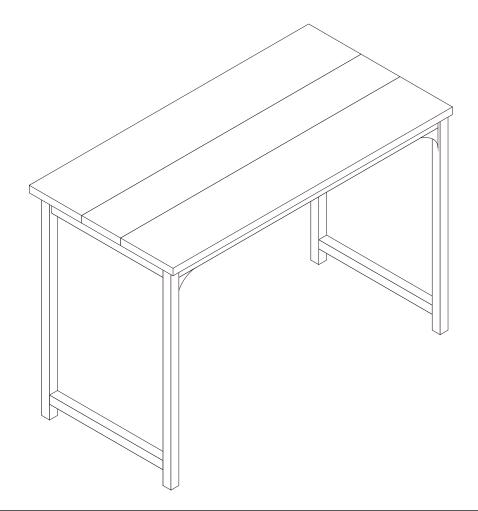

0mm<br>B<br>12 pcs | C<br>4 pcs | D<br>4 pcs | ®x20mm<br>E<br>8 pcs | F<br>2 pcs | ©3333333333333333333333333333333333333 |
|--------------------------|----------------------------|------------|------------|----------------------|------------|----------------------------------------|
| H<br>1pc                 | I<br>1pc                   |            |            |                      |            |                                        |







D 4 pcs





Friendly Tips: Do not fully tighten all screws until assembly is completed.







F 2 pcs





Friendly Tips: The screws used to connect the desktop to the steel frame only need to be tightened to the bottom of the screws and rotated once!











A 4 pcs







Č 4 pcs



**DESIGNED FOR LIFE** 

## Thank you for your support!



#### Contact our customer service team



support@tribesigns.com www.tribesigns.com



1-424-220-6888 Contact us anytime except 12:00 AMto 8:00 AMEST.

#### **Follow Tribesigns**



Facebook



Instagram



Pinterest



Twitter



YouTube



TikTok



WhatsApp