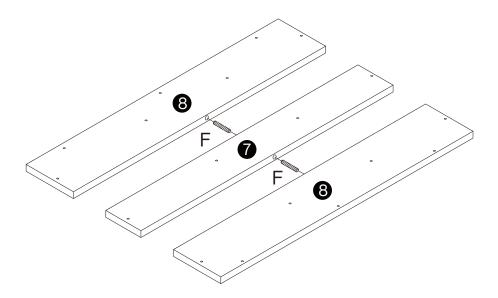

D 4 pcs

Friendly Tips: Do not fully tighten all screws until assembly is completed.

F 2 pcs

Friendly Tips: The screws used to connect the desktop to the steel frame only need to be tightened to the bottom of the screws and rotated once!