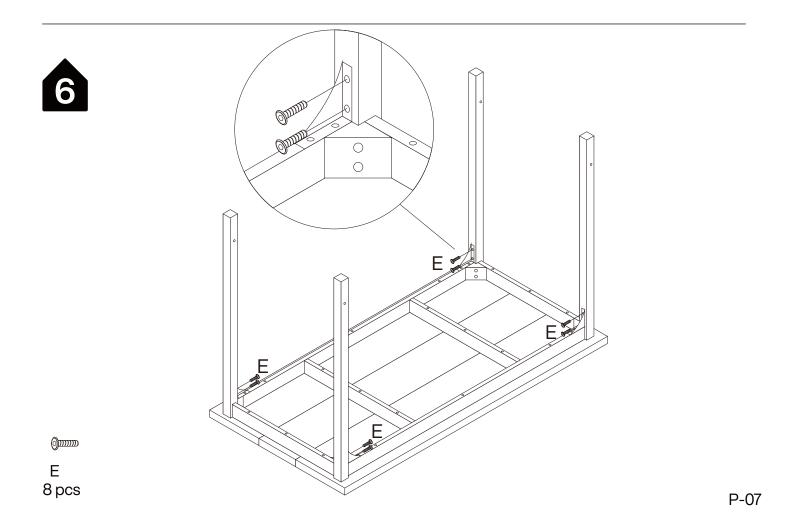

#### **Hardware List**

| ②<br>8x70mm<br>A<br>4pcs | @<br>8x40mm<br>B<br>12 pcs | C<br>4 pcs | D<br>4 pcs | ®x20mm<br>E<br>8 pcs | F<br>2 pcs | ©3333333333333333333333333333333333333 |
|--------------------------|----------------------------|------------|------------|----------------------|------------|----------------------------------------|
| H<br>1pc                 | I<br>1pc                   |            |            |                      |            |                                        |