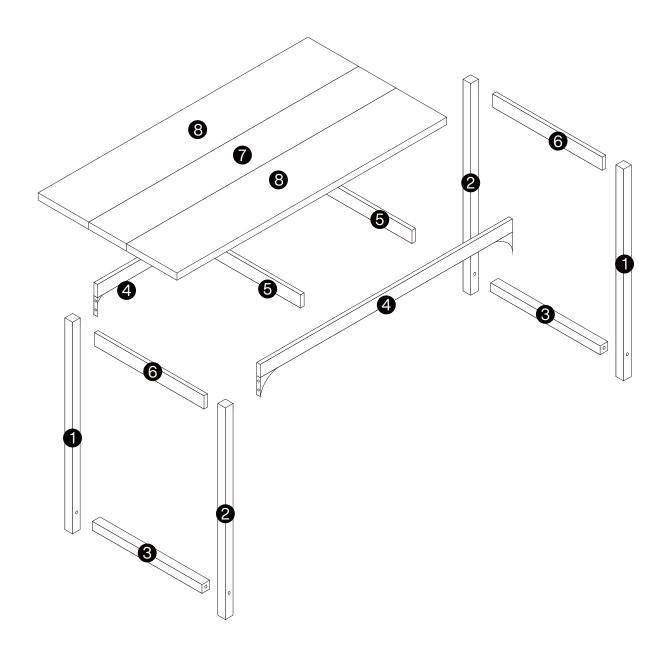

g and the product, then contact us as soon as possible.

#### **Warm Tips**

- 1. Carefully read these instructions and keep them for future reference.
- 2. Check the parts list and confirm everything's there before starting assembly.
- 3. When assembling, put all parts on a soft, smooth surface like a carpet to avoid scratches.
- 4. Don't fully tighten screws until all parts are confirmed in place to avoid misalignment.

#### How to Get the Assembly Video



Note: If you can't find the assembly video, please contact us.



We recommend using hand tools for assembly.

If an electric screwdriver is used, reduce power and torque to avoid damage to the product.



#### **Install the Anti-Tip Straps**

Using the anti-tip straps can reduce the risk of tipping over, but can not eliminate it.





### **⚠** Caution

Make sure all parts are included. Most board parts are labeled or stamped on the raw edge. Contact us for a free replacement if you encounter any damaged or missing parts.

#### **Parts List**



#### **Hardware List**

| ②<br>8x70mm<br>A<br>4pcs | @<br>8x40mm<br>B<br>12 pcs | C<br>4 pcs | D<br>4 pcs | ®x20mm<br>E<br>8 pcs | F<br>2 pcs | ©3333333333333333333333333333333333333 |
|--------------------------|----------------------------|------------|------------|----------------------|------------|----------------------------------------|
| H<br>1pc                 | I<br>1pc                   |            |            |                      |            |                                        |







D 4 pcs





Friendly Tips: Do not fully tighten all screws until ass