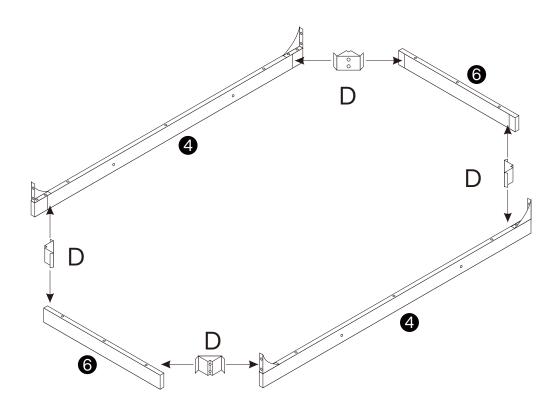

D 4 pcs

Friendly Tips: Do not fully tighten all screws until assembly is completed.

F 2 pcs

Friendly Tips: The screws used to connect the desktop to the steel frame only need to be tightened to the bottom of the screws and rotated once!