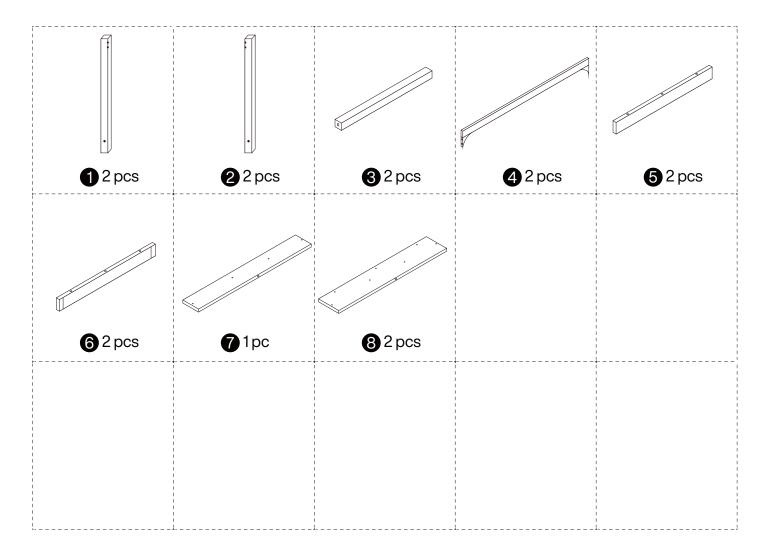

starting assembly.
- 3. When assembling, put all parts on a soft, smooth surface like a carpet to avoid scratches.
- 4. Don't fully tighten screws until all parts are confirmed in place to avoid misalignment.

#### How to Get the Assembly Video



Note: If you can't find the assembly video, please contact us.



We recommend using hand tools for assembly.

If an electric screwdriver is used, reduce power and torque to avoid damage to the product.



#### **Install the Anti-Tip Straps**

Using the anti-tip straps can reduce the risk of tipping over, but can not eliminate it.





### **⚠** Caution

Make sure all parts are included. Most board parts are labeled or stamped on the raw edge. Contact us for a free replacement if you encounter any damaged or missing parts.

#### **Parts List**



#### **Hardware List**

| ②<br>8x70mm<br>A<br>4pcs | @<br>8x40mm<br>B<br>12 pcs | C<br>4 pcs | D<br>4 pcs | ®x20mm<br>E<br>8 pcs | F<br>2 pcs | ©3333333333333333333333333333333333333 |
|--------------------------|----------------------------|------------|------------|----------------------|------------|----------------------------------------|
| H<br>1pc                 | I<br>1pc                   |            |            |                      |            |                                        |







D 4 pcs





Friendly Tips: Do not fully tighten all screws until assembly is completed.







F 2 pcs





Friendly Tips: The screws used to connect the desktop to the steel frame only need to be tightened to the bottom of the screws and rotated once!











A 4 pcs







Č 4