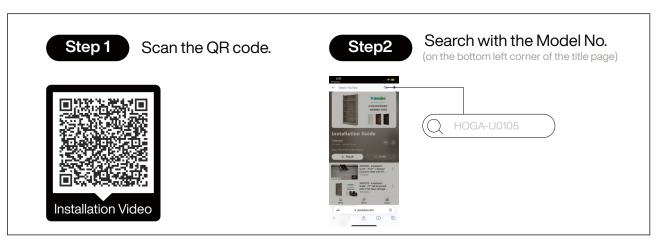

#### How to Get the Assembly Video

Note: If you can't find the assembly video, please contact us.

We recommend using hand tools for assembly.

If an electric screwdriver is used, reduce power and torque to avoid damage to the product.