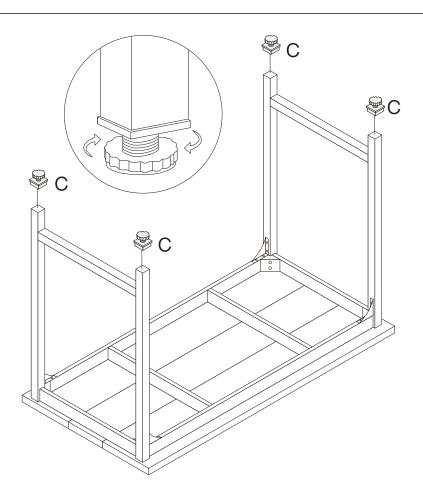

#### **Install the Anti-Tip Straps**

Using the anti-tip straps can reduce the risk of tipping over, but can not eliminate it.

A 4 pcs

Č 4 pcs

**DESIGNED FOR LIFE** 