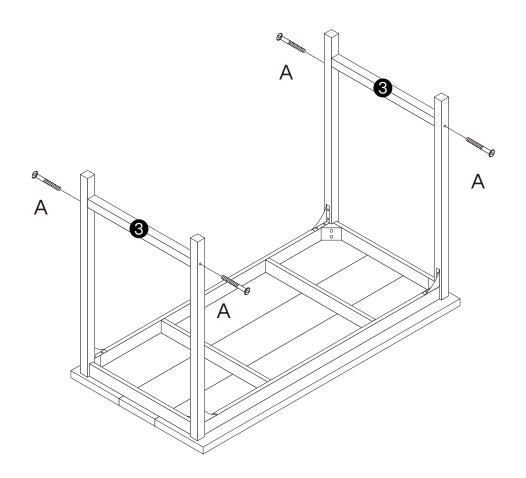

#### **Hardware List**

| ②<br>8x70mm<br>A<br>4pcs | @<br>8x40mm<br>B<br>12 pcs | C<br>4 pcs | D<br>4 pcs | ®x20mm<br>E<br>8 pcs | F<br>2 pcs | ©3333333333333333333333333333333333333 |
|--------------------------|----------------------------|------------|------------|----------------------|------------|----------------------------------------|
| H<br>1pc                 | I<br>1pc                   |            |            |                      |            |                                        |

A 4 pcs

Č 4 pcs

**DESIGNED FOR LIFE** 