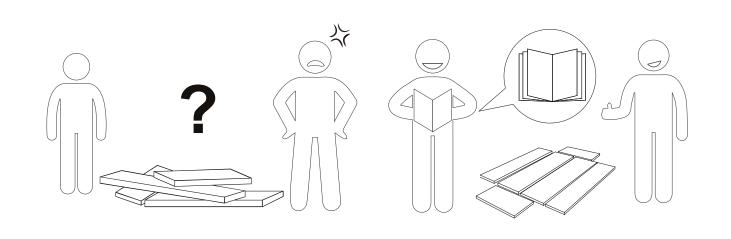

#### **Warm Tips**

- 1. Carefully read these instructions and keep them for future reference.
- 2. Check the parts list and confirm everything's there before starting assembly.
- 3. When assembling, put all parts on a soft, smooth surface like a carpet to avoid scratches.
- 4. Don't fully tighten screws until all parts are confirmed in place to avoid misalignment.

### **⚠** Caution

Make sure all parts are included. Most board parts are labeled or stamped on the raw edge. Contact us for a free replacement if you encounter any damaged or missing parts.