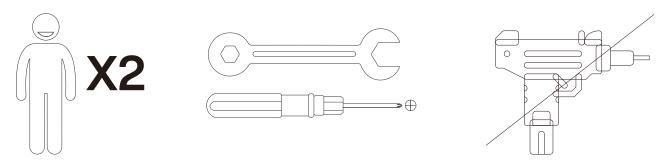

#### **Warm Tips**

- 1. Carefully read these instructions and keep them for future reference.
- 2. Check the parts list and confirm everything's there before starting assembly.
- 3. When assembling, put all parts on a soft, smooth surface like a carpet to avoid scratches.
- 4. Don't fully tighten screws until all parts are confirmed in place to avoid misalignment.

#### How to Get the Assembly Video

Note: If you can't find the assembly video, please contact us.

We recommend using hand tools for assembly.

If an electric screwdriver is used, reduce power and torque to avoid damage to the product.