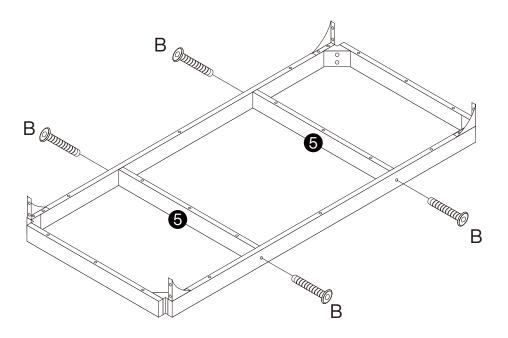

#### **Hardware List**

| ②<br>8x70mm<br>A<br>4pcs | @<br>8x40mm<br>B<br>12 pcs | C<br>4 pcs | D<br>4 pcs | ®x20mm<br>E<br>8 pcs | F<br>2 pcs | ©3333333333333333333333333333333333333 |
|--------------------------|----------------------------|------------|------------|----------------------|------------|----------------------------------------|
| H<br>1pc                 | I<br>1pc                   |            |            |                      |            |                                        |