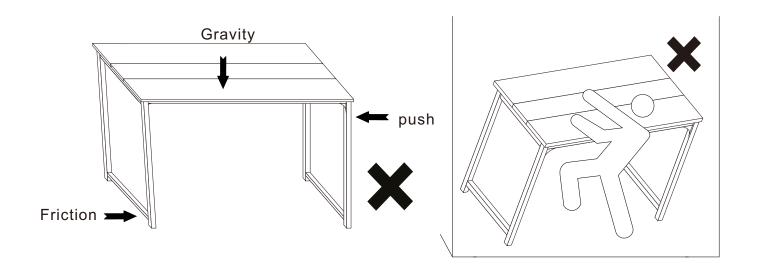

#### **Install the Anti-Tip Straps**

Using the anti-tip straps can reduce the risk of tipping over, but can not eliminate it.