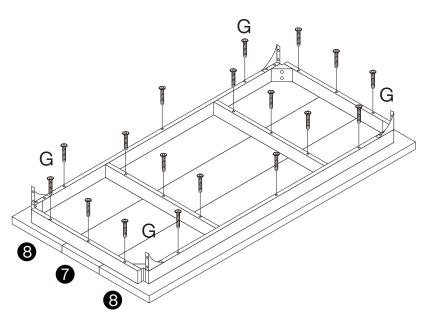

#### **Hardware List**

| ②<br>8x70mm<br>A<br>4pcs | @<br>8x40mm<br>B<br>12 pcs | C<br>4 pcs | D<br>4 pcs | ®x20mm<br>E<br>8 pcs | F<br>2 pcs | ©3333333333333333333333333333333333333 |
|--------------------------|----------------------------|------------|------------|----------------------|------------|----------------------------------------|
| H<br>1pc                 | I<br>1pc                   |            |            |                      |            |                                        |