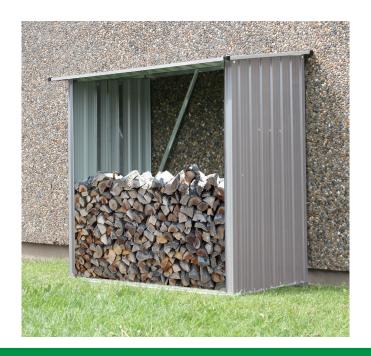

## **Indoor/Outdoor Firewood Rack**

Season and store your firewood with the Indoor/Outdoor Firewood Rack by Hanover.

Use it anywhere - yard, patio, garage, porch or deck. Strong and durable, this woodshed is constructed with powder-coated, galvanized steel which is resistant to rust, corrosion, and UV rays.

The open design allows proper air circulation and easy access. The raised metal base keeps the rack level and the logs off the ground. Plus, the sloped roof with gutters allows quick water runoff during rainstorms.

## **Features**

- Indoor/outdoor metal woodshed stores up to 55 cu. ft of stack firewood
- Use year round for the yard, patio, garage, porch, or deck
- Durable, galvanized steel construction is resistant to rust, corrosion, and UV rays
- Open design allows proper air circulation and easy access
- Raised metal base keeps the shed stable and the logs off the ground
- Sloped- roof with gutters allows guick water runoff during rainstorms
- 2-person assembly required instructions and hardware included
- Interior Dimensions: 27.5" D x 57" W x 59" H
- o Exterior Dimensions: 35" D x 64" W x 61" H
- Model: HANWDSHD-BGE (Beige)