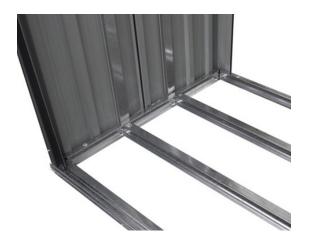

The open design allows proper air circulation and easy access. The raised metal base keeps the rack level and the logs off the ground. Plus, the sloped roof with gutters allows quick water runoff during rainstorms.

## **Features**

- Indoor/outdoor metal woodshed stores up to 55 cu. ft of stack firewood
- Use year round for the yard, patio, garage, porch, or deck
- Durable, galvanized steel construction is resistant to rust, corrosion, and UV rays
- Open design allows proper air circulation and easy access
- Raised metal base keeps the shed stable and the logs off the ground
- Sloped- roof with gutters allows guick water runoff during rainstorms
- 2-person assembly required instructions and hardware included
- Interior Dimensions: 27.5" D x 57" W x 59" H
- o Exterior Dimensions: 35" D x 64" W x 61" H
- Model: HANWDSHD-BGE (Beige)