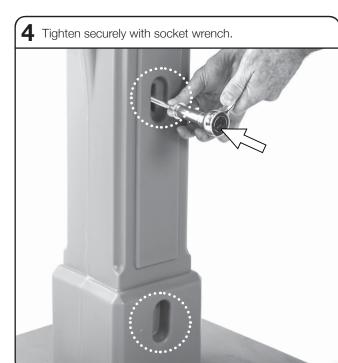

# FOR INDOOR INSTALLATION INQUIRIES:

Call toll-free 866-855-0100 to order a Sharing Library Box base and indoor installation instructions.

above ground.

Attach Library post to the wood post by inserting two bolts through the slots in the Library post.

• Sharing Library •

NOTE: Drilling a 1/4" pilot hole may ease bolt installation.