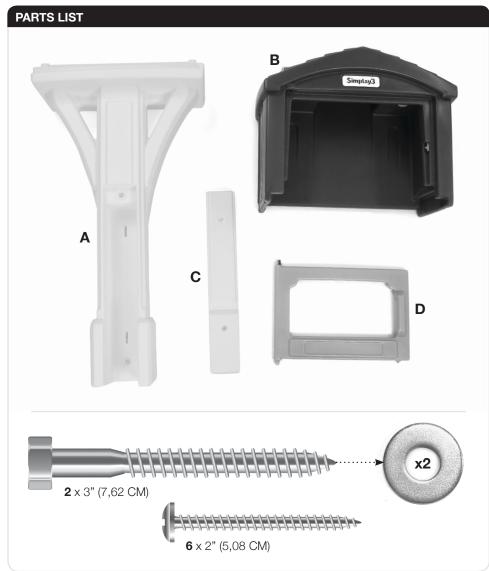

#### - Required for Installation:

- Standard 4"x4" post cut to 48-inch length (not included)
- Note: with normal soil conditions and level ground, a standard 4"x4" post cut into 48inch length is adequate for mounting your Simplay3 Sharing Library Box with 26 inches in ground and 22 inches above ground.

## - Decal Application:

Clean and dry area thoroughly. Center decal in area. Apply pressure from center to outer edge.

To minimize risks posed by drill shavings, screws are designed to pierce the plastic and form their own threads. Use caution not to over-tighten screws or they will not hold parts together appropriately.