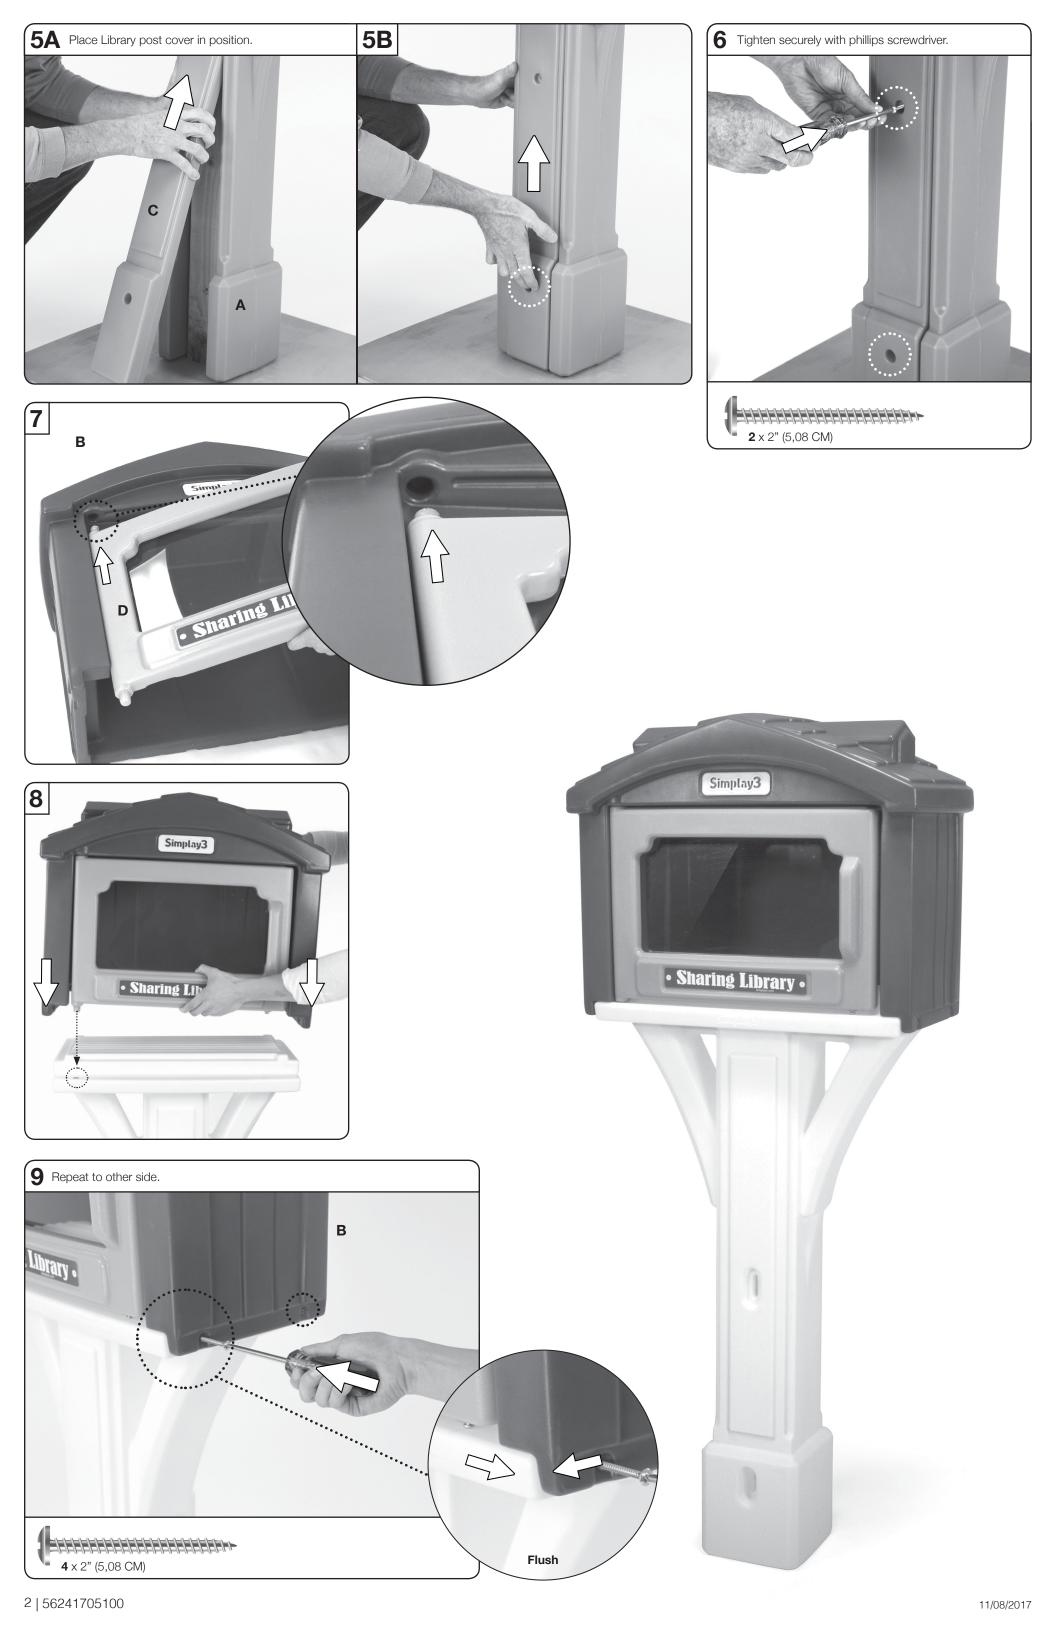

## - Decal Application:

Clean and dry area thoroughly. Center decal in area. Apply pressure from center to outer edge.

To minimize risks posed by drill shavings, screws are designed to pierce the plastic and form their own threads. Use caution not to over-tighten screws or they will not hold parts together appropriately.