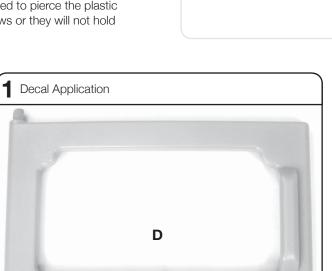

## - Decal Application:

Clean and dry area thoroughly. Center decal in area. Apply pressure from center to outer edge.

To minimize risks posed by drill shavings, screws are designed to pierce the plastic and form their own threads. Use caution not to over-tighten screws or they will not hold parts together appropriately.