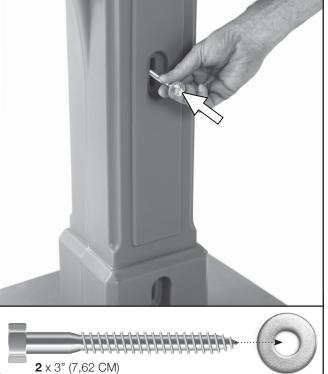

#### - Required for Installation:

- Standard 4"x4" post cut to 48-inch length (not included)
- Note: with normal soil conditions and level ground, a standard 4"x4" post cut into 48inch length is adequate for mounting your Simplay3 Sharing Library Box with 26 inches in ground and 22 inches above ground.

# FOR INDOOR INSTALLATION INQUIRIES:

Call toll-free 866-855-0100 to order a Sharing Library Box base and indoor installation instructions.

above ground.

Attach Library post to the wood post by inserting two bolts through the slots in the Library post.

• Sharing Library •

NOTE: Drilling a 1/4" pilot hole may ease bolt installation.