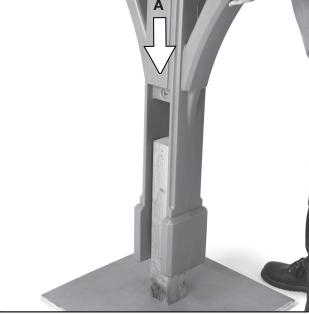

#### - Required for Installation:

- Standard 4"x4" post cut to 48-inch length (not included)
- Note: with normal soil conditions and level ground, a standard 4"x4" post cut into 48inch length is adequate for mounting your Simplay3 Sharing Library Box with 26 inches in ground and 22 inches above ground.

# FOR INDOOR INSTALLATION INQUIRIES:

Call toll-free 866-855-0100 to order a Sharing Library Box base and indoor installation instructions.

above ground.

Attach Library post to the wood post by inserting two bolts through the slots in the Library post.