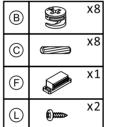

4 x2  $\overline{7}$ х1 (12)

(Ľ

5/10

9

| E | (8)2000  | x4 |
|---|----------|----|
|   | <b>D</b> | x1 |
| K |          | x1 |

| E | (8)0000> | x4 |
|---|----------|----|
|   | <b>D</b> | x1 |
| K |          | x1 |