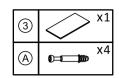

4 x2  $\overline{7}$ х1 (12)

(Ľ

5/10

9

| E | (8)2000  | x4 |
|---|----------|----|
|   | <b>D</b> | x1 |
| K |          | x1 |

| E | (8)0000> | x4 |
|---|----------|----|
|   | <b>D</b> | x1 |
| K |          | x1 |