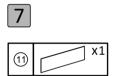

4 x2  $\overline{7}$ х1 (12)

(Ľ

5/10

9

| E | (8)2000  | x4 |
|---|----------|----|
|   | <b>D</b> | x1 |
| K |          | x1 |

| E | (8)0000> | x4 |
|---|----------|----|
|   | <b>D</b> | x1 |
| K |          | x1 |