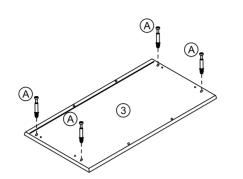

4 x2  $\overline{7}$ х1 (12)

(Ľ

5/10

9

| E | (8)2000  | x4 |
|---|----------|----|
|   | <b>D</b> | x1 |
| K |          | x1 |

| E | (8)0000> | x4 |
|---|----------|----|
|   | <b>D</b> | x1 |
| K |          | x1 |