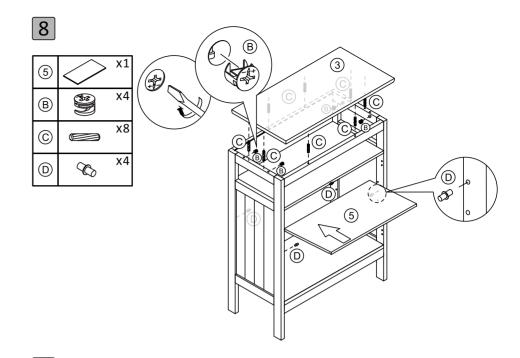

4 x2  $\overline{7}$ х1 (12)

(Ľ

5/10

9

| E | (8)2000  | x4 |
|---|----------|----|
|   | <b>D</b> | x1 |
| K |          | x1 |

| E | (8)0000> | x4 |
|---|----------|----|
|   | <b>D</b> | x1 |
| K |          | x1 |