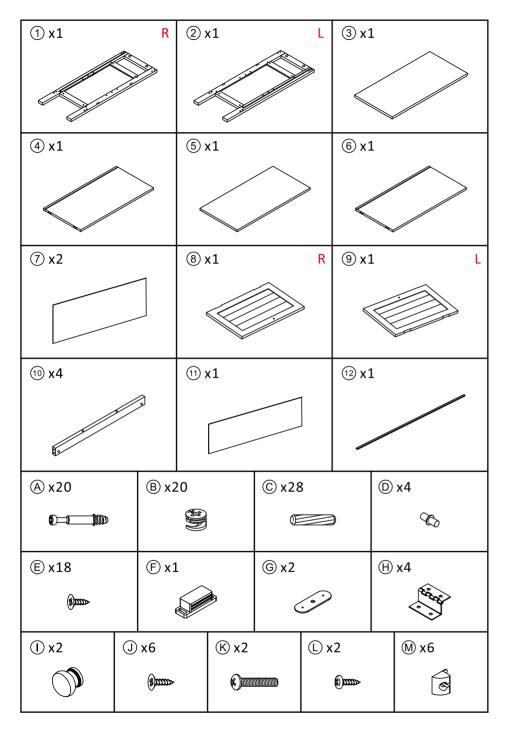

4 x2  $\overline{7}$ х1 (12)

(Ľ

5/10

9

| E | (8)2000  | x4 |
|---|----------|----|
|   | <b>D</b> | x1 |
| K |          | x1 |

| E | (8)0000> | x4 |
|---|----------|----|
|   | <b>D</b> | x1 |
| K |          | x1 |