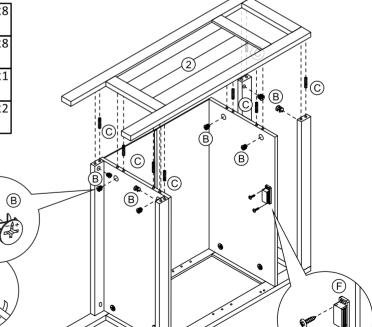

4 x2  $\overline{7}$ х1 (12)

(Ľ

5/10

9

| E | (8)2000  | x4 |
|---|----------|----|
|   | <b>D</b> | x1 |
| K |          | x1 |

| E | (8)0000> | x4 |
|---|----------|----|
|   | <b>D</b> | x1 |
| K |          | x1 |