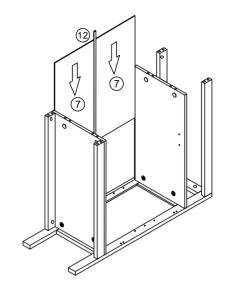

4 x2  $\overline{7}$ х1 (12)

(Ľ

5/10

9

| E | (8)2000  | x4 |
|---|----------|----|
|   | <b>D</b> | x1 |
| K |          | x1 |

| E | (8)0000> | x4 |
|---|----------|----|
|   | <b>D</b> | x1 |
| K |          | x1 |