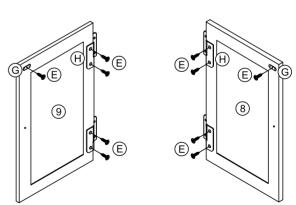

sult in injury. Please do not leave children unattended.
- Check the item for possible damages before use. Do not use it if it is bent, cracked, or damaged.
- Improper loading can cause a tilt of the item.
- The normal functioning of the product can be guaranteed when it is in a vertical and horizontal position. Please always position the product on a level surface.
- Do not place the product near the fire or heat sources! Caution Fire Hazard
- Be careful of your hands when setting up! We recommend wearing protective gloves for assembly.
- Do not use corrosive cleaners for cleaning!
- Improper use of screws may cause the product surface damage! Please be careful when installing and do not use an electric drill !















4 x2  $\overline{7}$ х1 (12)









(Ľ

5/10











9







| E | (8)2000  | x4 |
|---|----------|----|
|   | <b>D</b> | x1 |
| K |          | x1 |







| E | (8)0000> | x4 |
|---|----------|----|
|   | <b>D</b> | x1 |
| K |          | x1 |