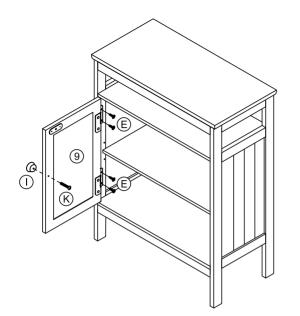

4 x2  $\overline{7}$ х1 (12)

(Ľ

5/10

9

| E | (8)2000  | x4 |
|---|----------|----|
|   | <b>D</b> | x1 |
| K |          | x1 |

| E | (8)0000> | x4 |
|---|----------|----|
|   | <b>D</b> | x1 |
| K |          | x1 |