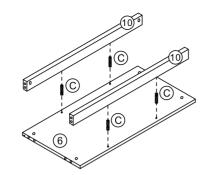

s product is not a climbing frame for children's play, which could result in injury. Please do not leave children unattended.
- Check the item for possible damages before use. Do not use it if it is bent, cracked, or damaged.
- Improper loading can cause a tilt of the item.
- The normal functioning of the product can be guaranteed when it is in a vertical and horizontal position. Please always position the product on a level surface.
- Do not place the product near the fire or heat sources! Caution Fire Hazard
- Be careful of your hands when setting up! We recommend wearing protective gloves for assembly.
- Do not use corrosive cleaners for cleaning!
- Improper use of screws may cause the product surface damage! Please be careful when installing and do not use an electric drill !















4 x2  $\overline{7}$ х1 (12)









(Ľ

5/10











9







| E | (8)2000  | x4 |
|---|----------|----|
|   | <b>D</b> | x1 |
| K |          | x1 |







| E | (8)0000> | x4 |
|---|----------|----|
|   | <b>D</b> | x1 |
| K |          | x1 |