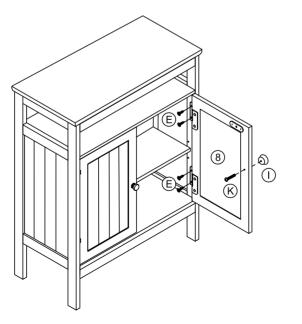

4 x2  $\overline{7}$ х1 (12)

(Ľ

5/10

9

| E | (8)2000  | x4 |
|---|----------|----|
|   | <b>D</b> | x1 |
| K |          | x1 |

| E | (8)0000> | x4 |
|---|----------|----|
|   | <b>D</b> | x1 |
| K |          | x1 |