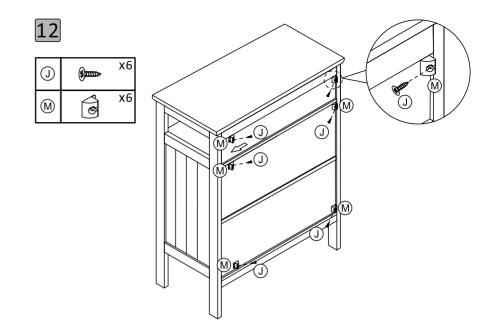

4 x2  $\overline{7}$ х1 (12)

(Ľ

5/10

9

| E | (8)2000  | x4 |
|---|----------|----|
|   | <b>D</b> | x1 |
| K |          | x1 |

| E | (8)0000> | x4 |
|---|----------|----|
|   | <b>D</b> | x1 |
| K |          | x1 |