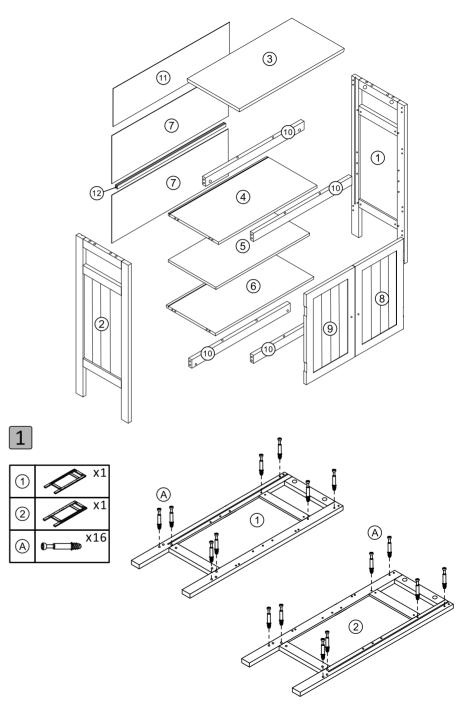

4 x2  $\overline{7}$ х1 (12)

(Ľ

5/10

9

| E | (8)2000  | x4 |
|---|----------|----|
|   | <b>D</b> | x1 |
| K |          | x1 |

| E | (8)0000> | x4 |
|---|----------|----|
|   | <b>D</b> | x1 |
| K |          | x1 |