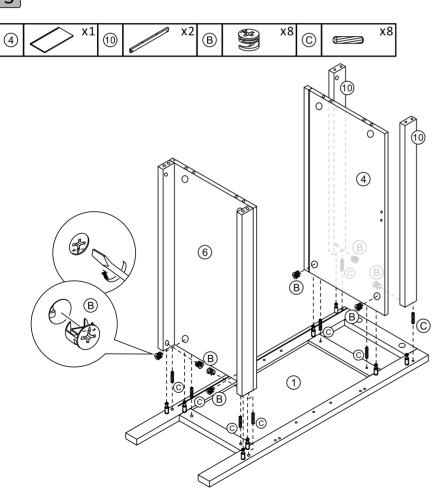

oduct is not a climbing frame for children's play, which could result in injury. Please do not leave children unattended.
- Check the item for possible damages before use. Do not use it if it is bent, cracked, or damaged.
- Improper loading can cause a tilt of the item.
- The normal functioning of the product can be guaranteed when it is in a vertical and horizontal position. Please always position the product on a level surface.
- Do not place the product near the fire or heat sources! Caution Fire Hazard
- Be careful of your hands when setting up! We recommend wearing protective gloves for assembly.
- Do not use corrosive cleaners for cleaning!
- Improper use of screws may cause the product surface damage! Please be careful when installing and do not use an electric drill !















4 x2  $\overline{7}$ х1 (12)









(Ľ

5/10











9







| E | (8)2000  | x4 |
|---|----------|----|
|   | <b>D</b> | x1 |
| K |          | x1 |







| E | (8)0000> | x4 |
|---|----------|----|
|   | <b>D</b> | x1 |
| K |          | x1 |