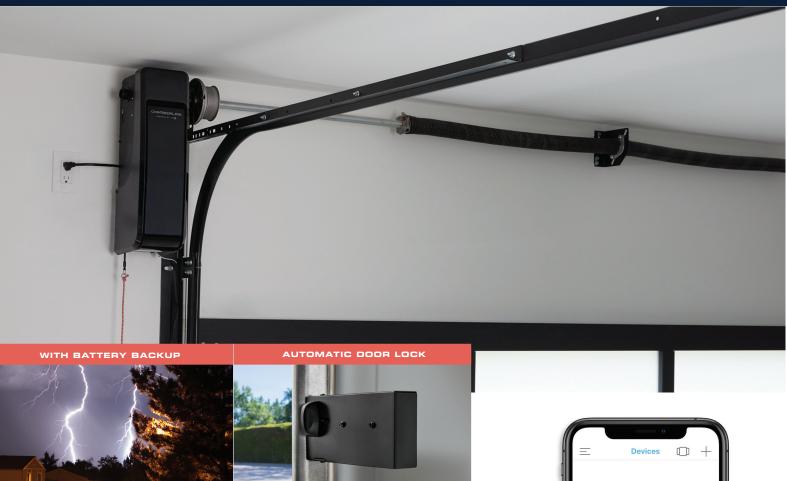

# For the Smartest Garage

The Chamberlain RJO101 garage door opener is the top of the line garage door opener. Redesign your garage into a multifunctional extension of your home. This model features a space saving, ultra-quiet, high performance design with a powerful battery backup that will ensure you never get locked out of your garage again. Brilliant 1500 lumen lighting gives you visibility and shows off your garage like never before. The Automatic Garage Door Lock deadbolts the garage door every time it closes, for complete security. Easy Installation with the removal of the cable tension monitor.

## **SPECIFICATIONS RJO101** Motion-Detection ultra-bright 1500 lumen myQ LED remote light. LIGHTING **Direct Drive** DRIVE TYPE DC AC/DC Yes SECURITY/LOCK Yes SOFT START/STOP Yes BATTERY BACKUP SMARTPHONE CONTROL Yes CAMERA WARRANTY Lifetime Motor 1 Year Accessories 5 Years Parts