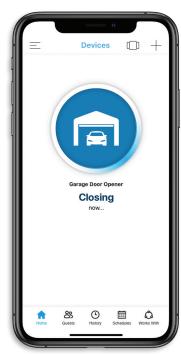

### Anytime, from anywhere.

Check the status of, open and close your garage door remotely with the myQ app. Never wonder if your garage door was left open again!