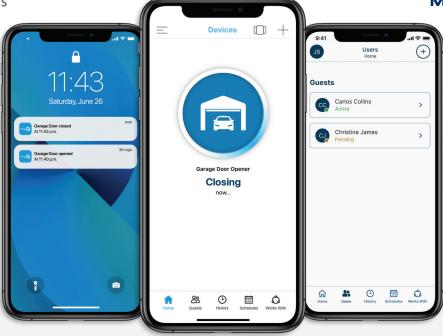

### Grant guest access.

Add up-to 2 family members as Co-Owners to your myQ account.
Grant guest access to friends, babysitters, repair people and even the dog walker!