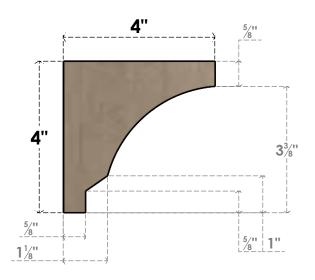

## ITEM NUMBER: CORU04X04X04MOARCPR

4"W X 4"D X 4"H SERIES 1 WIDE MOAB ROUGH CEDAR TIMBERTHANE FAUX WOOD CORBEL, PRIMED

## SIDE PROFILE