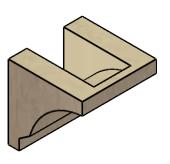

## ITEM NUMBER: CORU04X04X04MOARCPR

4"W X 4"D X 4"H SERIES 1 WIDE MOAB ROUGH CEDAR TIMBERTHANE FAUX WOOD CORBEL, PRIMED

## **ISOMETRIC**

**EKENA MILLWORK** 2300 WEST MAIN ST. CLARKSVILLE, TX 75426 TOLL FREE: 866-607-0453 WWW.EKENAMILLWORK.COM

GENERATED DATE: 01/27/2023

- 1. INSTALLATION TO BE COMPLETED IN ACCORDANCE WITH MANUFACTURER'S SPECIFICATIONS.
  2. DRAWING MAY NOT BE TO SCALE
  3. THIS DRAWING IS INTENDED FOR DESIGN AND PLANNING PURPOSES ONLY.
  4. ALL INFORMATION CONTAINED HEREIN WAS CURRENT AT THE TIME OF DEVELOPMENT BUT MUST BE REVIEWED AND APPROVED BY THE PRODUCT MANUFACTURER TO BE CONSIDERED ACCURATE.
- 5. TIMBERTHANE ARCHITECTURAL PRODUCTS ARE MADE FROM HIGH DENSITY URETHANE AND COME FACTORY PRIMED