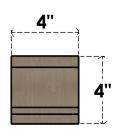

## ITEM NUMBER: CORU04X04X04MOARCPR

4"W X 4"D X 4"H SERIES 1 WIDE MOAB ROUGH CEDAR TIMBERTHANE FAUX WOOD CORBEL, PRIMED

## **FRONT PROFILE**