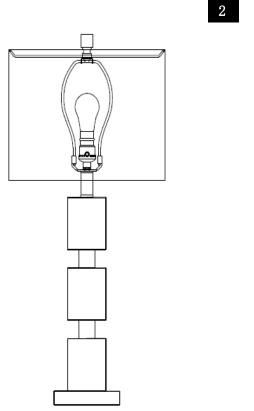

Step 1
Unpack all parts from cartons carefully
Screw bulb into socket, bulb included(MAX 60W)
Place harp onto saddle.

Step2
Place shade onto harp and tighten finial.

Step3
Put the light on a level surface to check if everything is stable.