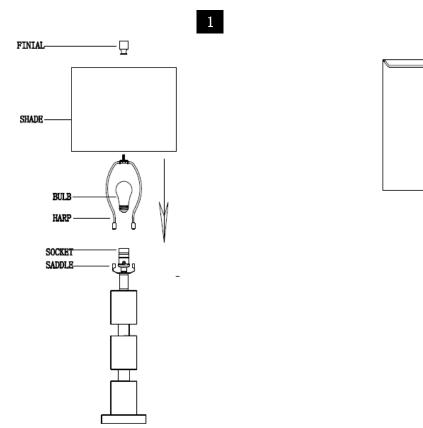

# **Part List and Hardware List**

| PIECE | DESCRIPTION | PICTURE | QUANTITY | PIECE | DESCRIPTION | PICTURE           | QUANTITY |
|-------|-------------|---------|----------|-------|-------------|-------------------|----------|
| А     | Lamp base   |         | 1X       | ı     | Harp        | $\langle \rangle$ | 1X       |
| F     | Neck        |         | 1X       | J     | Shade       |                   | 1X       |
| G     | Saddle      |         | 1X       | K     | Finial      | . 🔾               | 1X       |
| Н     | Socket      | 4       | 1X       | L     | Bulb        |                   | 1X       |

Step 1
Unpack all parts from cartons carefully
Screw bulb into socket, bulb included(MAX 60W)
Place harp onto saddle.

Step2
Place shade onto harp and tighten finial.

Step3
Put the light on a level surface to check if everything is stable.