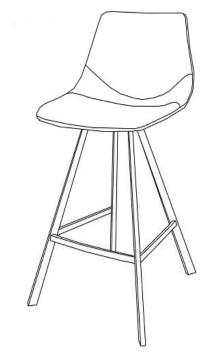

# **SAFAVIEH** FURNITURE

Model# BST3017

Product Dimensions:21.25"Wx19"Dx35.5"H

Weight Capacity: 275 lbs

A

WARNING: DO NOT STAND ON CHAIR

WARNING: DO NOT OVER TORQUE BOLTS/SCREWS