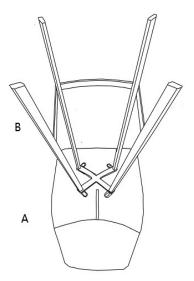

## Part List and Hardware List

| PIECE | DESCRIPTION | PICTURE | LENGTH  | QUANTITY |
|-------|-------------|---------|---------|----------|
| A     | SEAT        |         |         | 1X       |
| В     | Base        |         |         | 1X       |
| H1    | Allen bolt  |         | M6*15mm | 4X       |
| H2    | Allen key   |         |         | 1X       |

Estimated Assembly Time: 10 minutes.

Tools Required for Assembly (included): Allen Key

Step 1 Align the base (B) onto the bottom of seat(A) as pictured. Use allen key "H2" to lock the 4 screws "H1".