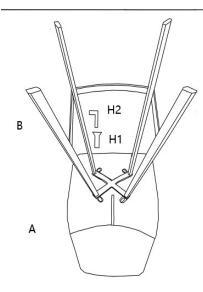

## Part List and Hardware List

| PIECE | DESCRIPTION | PICTURE | LENGTH  | QUANTITY |
|-------|-------------|---------|---------|----------|
| A     | SEAT        |         |         | 1X       |
| В     | Base        |         |         | 1X       |
| H1    | Allen bolt  |         | M6*15mm | 4X       |
| H2    | Allen key   |         |         | 1X       |

Estimated Assembly Time: 10 minutes.

Tools Required for Assembly (included): Allen Key

Step 1 Align the base (B) onto the bottom of seat(A) as pictured. Use allen key "H2" to lock the 4 screws "H1".