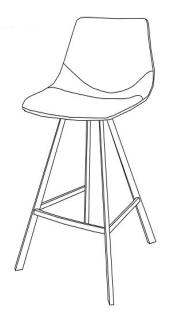

# **SAFAVIEH** FURNITURE

Model# BST3017

Product Dimensions:21.25"Wx19"Dx35.5"H

Weight Capacity: 275 lbs

A

WARNING: DO NOT STAND ON CHAIR

WARNING: DO NOT OVER TORQUE BOLTS/SCREWS